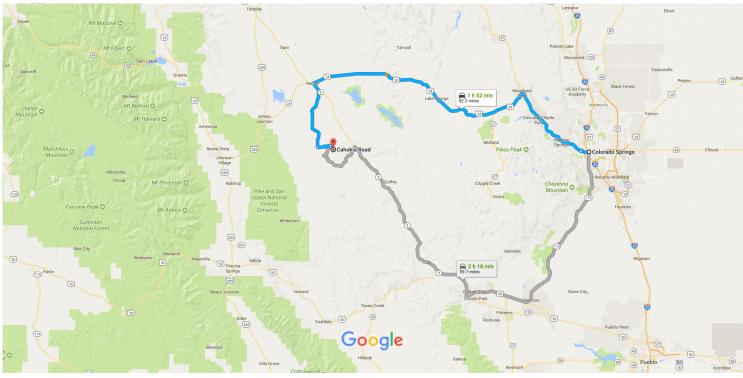

## Google Maps Colorado Springs, CO to Cahokia Rd, Guffey, CO Drive 82.2 miles, 1 h 52 min 80820

Map data ©2017 Google 5 mi

## Colorado Springs

Colorado

| 1        | 1.    | Head northwest on Pikes Peak Ave toward S Nevada Ave | 5 s (59 ft)          |
|----------|-------|------------------------------------------------------|----------------------|
| Follo    | ow U  | S-24 W/W Hwy 24 to Co Rd 53 in Hartsel               | 1 h 22 min (66.5 mi) |
| 4        | 2.    | Turn left at the 1st cross street onto S Nevada Ave  | TH 22 min (00.5 mi)  |
| Þ        | 3.    | Turn right onto E Colorado Ave                       | 0.1 mi               |
| 1        | 4.    | Turn left onto 14th St                               | 1.5 mi               |
| *        | 5.    | Merge onto US-24 W/W Hwy 24                          | 0.2 mi               |
| 4        | 6.    | Turn left onto CO-9 S                                | 62.7 mi              |
| Cont     | tinue | on Co Rd 53. Drive to Cahokia Rd                     | 2.0 mi               |
| <b>L</b> | 7.    |                                                      | 32 min (15.7 mi)     |
|          |       |                                                      | 10.0 mi              |

| 1          | 8.  | Turn left onto Maskoke Trail                                  | 0.6      |
|------------|-----|---------------------------------------------------------------|----------|
| <b>L</b>   | 9.  | Turn right onto Cahokia Rd                                    | – 2.6 mi |
| 4          | 10. | Turn left at the 1st cross street onto Taos Trail             | – 0.4 mi |
| <b>r</b> ≁ | 11. | Turn right onto Cahokia Rd<br>Destination will be on the left | – 0.2 mi |
|            |     |                                                               | – 0.5 mi |