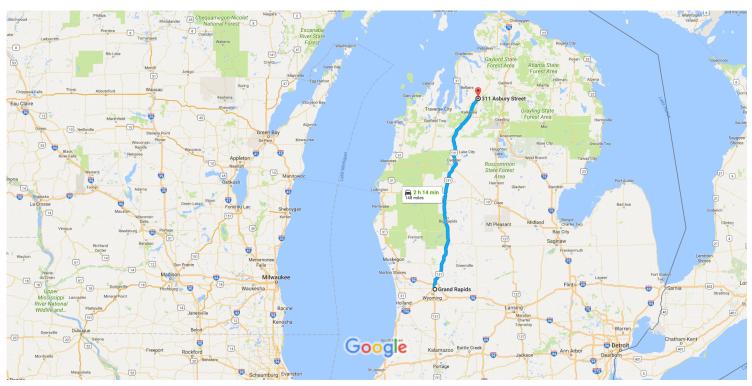

## Map data ©2017 Google 20 mi ∟

## **Grand Rapids**

Michigan

| 1        | 1. | Head west on Fulton St W toward Commerce Ave SW                  |          |
|----------|----|------------------------------------------------------------------|----------|
| 4        | 2. | Turn left onto Market Ave SW                                     | – 0.3 mi |
| *        | 3. | Turn right to merge onto US-131 N                                | – 0.2 mi |
| <b>L</b> | 4. | Turn right onto Maple St                                         | - 147 mi |
| 4        | 5. | Turn left onto E Michigan Ave  1 Destination will be on the left | — 318 ft |
|          |    |                                                                  | - 0.2 mi |

## 311 Asbury St

Mancelona, MI 49659

These directions are for planning purposes only. You may find that construction projects, traffic, weather, or other events may cause conditions to differ from the map results, and you should plan your route accordingly. You must obey all signs or notices regarding your route.