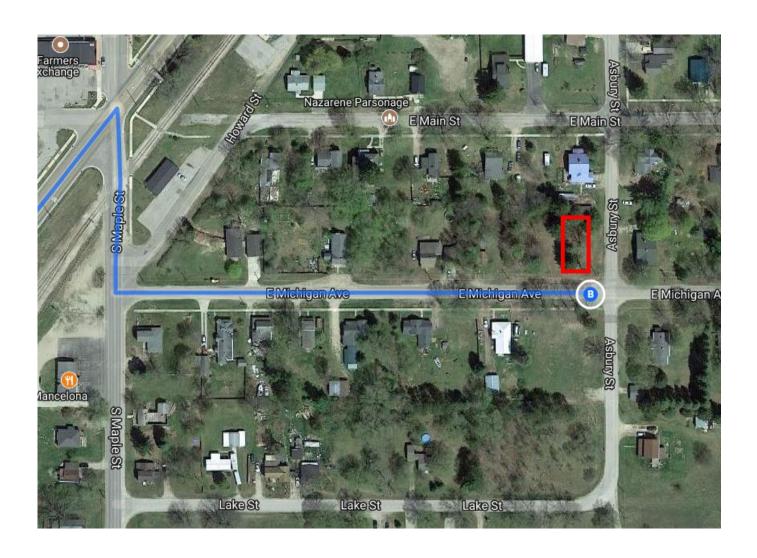

## **Grand Rapids**

Michigan

| 1        | 1. | Head west on Fulton St W toward Commerce Ave SW                  |          |
|----------|----|------------------------------------------------------------------|----------|
| 4        | 2. | Turn left onto Market Ave SW                                     | – 0.3 mi |
| *        | 3. | Turn right to merge onto US-131 N                                | – 0.2 mi |
| <b>L</b> | 4. | Turn right onto Maple St                                         | - 147 mi |
| 4        | 5. | Turn left onto E Michigan Ave  1 Destination will be on the left | — 318 ft |
|          |    |                                                                  | - 0.2 mi |

## 311 Asbury St

Mancelona, MI 49659

These directions are for planning purposes only. You may find that construction projects, traffic, weather, or other events may cause conditions to differ from the map results, and you should plan your route accordingly. You must obey all signs or notices regarding your route.