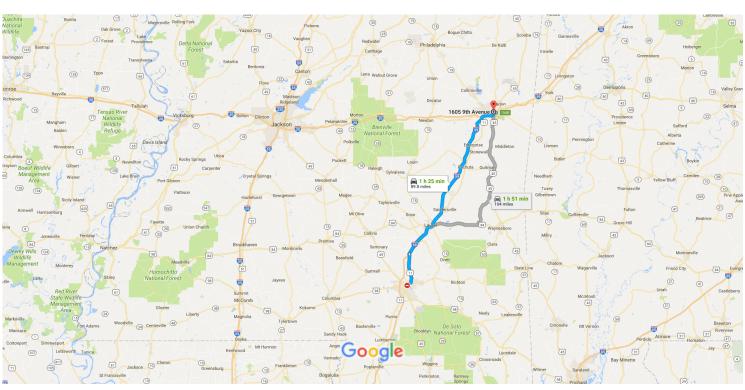

## Google Maps Hattiesburg, MS to 1605 9th Ave, Meridian, MS Drive 89.8 miles, 1 h 25 min 39301

Follow I-59 N to MS-39 N/MS-39 Bypass S/US-11 N/US-80 E in Meridian. Take exit 154B from I-59 N

|          |      |                                                                                   | 1 h 3 min (74.1 mi) |
|----------|------|-----------------------------------------------------------------------------------|---------------------|
| *        | 9.   | Merge onto I-59 N                                                                 |                     |
|          |      |                                                                                   | 73.9 mi             |
| ۲        | 10.  | Take exit 154B to merge onto MS-39 N/MS-39 Bypass S/US-11 N/US-80 E toward Dekalb |                     |
|          |      |                                                                                   | 0.2 mi              |
| Cont     | inue | on MS-39 N/MS-39 Bypass S. Take 16th St to 9th Ave                                | 4 main (1 0 mai)    |
| *        | 11.  | Merge onto MS-39 N/MS-39 Bypass S/US-11 N/US-80 E                                 | — 4 min (1.2 mi)    |
|          |      | Continue to follow MS-39 N/MS-39 Bypass S                                         |                     |
| 1        | 12.  | Continue straight onto MS-39 N/MS-39 Bypass N                                     | ——— 0.5 mi          |
|          |      |                                                                                   | 0.3 mi              |
| 4        | 13.  | Turn left onto Front St                                                           |                     |
| L,       | 14.  | Turn right onto 16th St                                                           | ———— 0.1 mi         |
| <b>_</b> | 15   | Turn right onto 0th Ava                                                           | 0.3 mi              |
| Γ        | 15.  |                                                                                   |                     |
|          |      | 1 Destination will be on the left                                                 |                     |
|          |      |                                                                                   | 151 ft              |