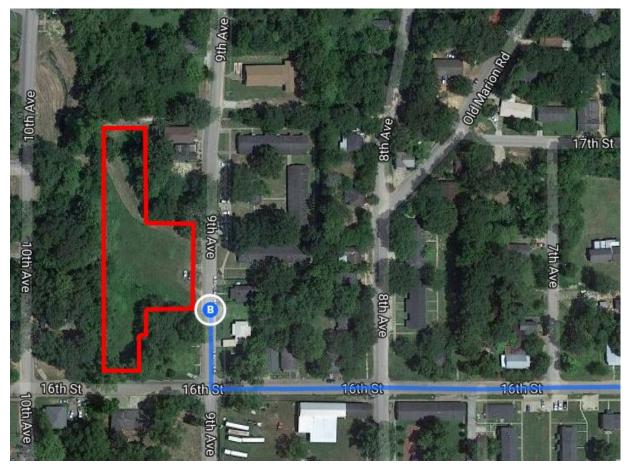

|
| 4        | 13.  | Turn left onto Front St                                                           |                     |
| L,       | 14.  | Turn right onto 16th St                                                           | ———— 0.1 mi         |
| <b>_</b> | 15   | Turn right onto 0th Ava                                                           | 0.3 mi              |
| Γ        | 15.  |                                                                                   |                     |
|          |      | 1 Destination will be on the left                                                 |                     |
|          |      |                                                                                   | 151 ft              |

## 1605 9th Ave

Meridian, MS 39301