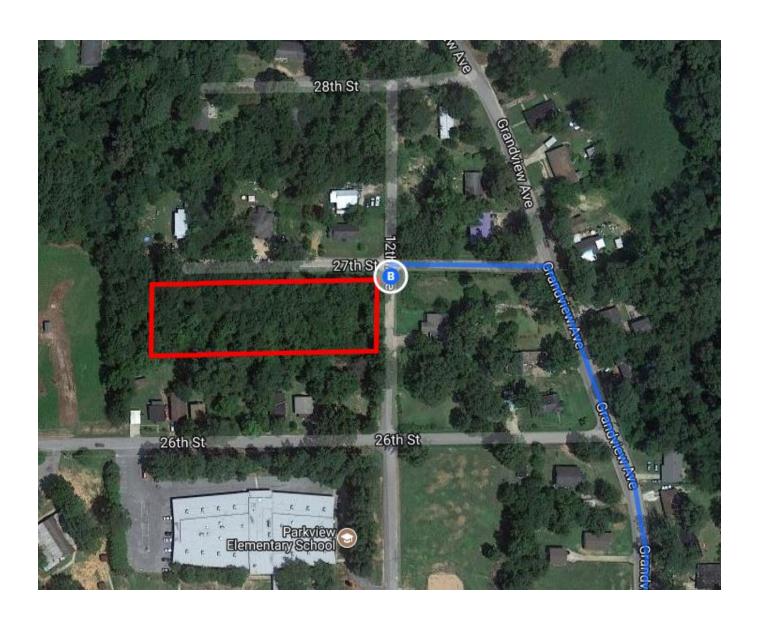

## Follow I-59 N to MS-39 N/MS-39 Bypass S/US-11 N/US-80 E in Meridian. Take exit 154B from I-59 N

| *          | 9.   | Merge onto I-59 N                                                                            | 1 h 3 min (74.1 mi) |
|------------|------|----------------------------------------------------------------------------------------------|---------------------|
| r          | 10.  | Take exit 154B to merge onto MS-39 N/MS-39 Bypass S/US-11 N/US-80 E toward Dekalk            | 73.9 mi             |
|            |      |                                                                                              | 0.2 m               |
| ont        | inue | on MS-39 N. Take 26th St to 12th Ave                                                         | 7 min (2.4 mi       |
| *          | 11.  | Merge onto MS-39 N/MS-39 Bypass S/US-11 N/US-80 E  Continue to follow MS-39 N/MS-39 Bypass S |                     |
| 1          | 12.  | Continue straight onto MS-39 N/MS-39 Bypass N  i Continue to follow MS-39 N                  | 0.5 m               |
| 4          | 13.  | Use the left 2 lanes to turn left to stay on MS-39 N                                         | ———— 0.7 m          |
| 1          | 14.  | Continue straight to stay on MS-39 N                                                         | ———— 0.1 m          |
| <b>⁴</b> 1 | 15.  | Turn left onto 26th St                                                                       | ———— 0.3 m          |
| <b>⁴</b> 1 | 16.  | Turn left onto 10th Ave                                                                      | 0.3 m               |
| <b>L</b>   | 17.  | Turn right at the 1st cross street onto 24th St                                              | 0.1 m               |
| <b>L</b> → | 18.  | Turn right onto Grandview Ave                                                                | 430 f               |
| <b>⁴</b> 1 | 19.  | Turn left onto 27th St                                                                       | 0.2 m               |
| 41         | 20.  | Turn left at the 1st cross street onto 12th Ave  ① Destination will be on the right          | 276 f               |
|            |      |                                                                                              | 20 f                |

## 2601-2699 12th Ave

Meridian, MS 39305

These directions are for planning purposes only. You may find that construction projects, traffic, weather, or other events may cause conditions to differ from the map results, and you should plan your route accordingly. You must obey all signs or notices regarding your route.