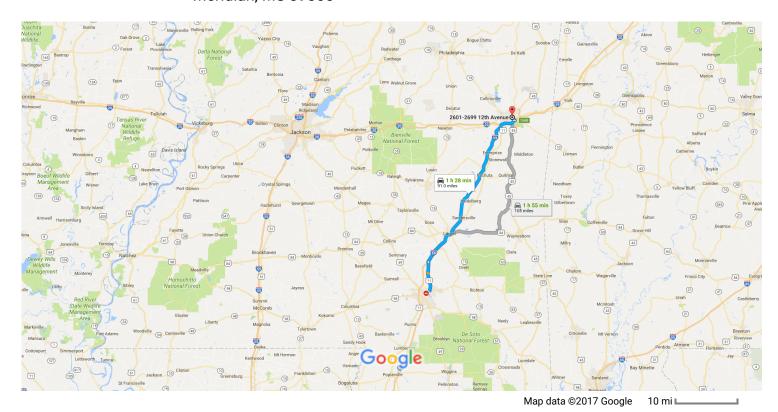

## Hattiesburg

Mississippi

## Get on I-59 N in Moselle from US-11 N

|          |    |                                                             | 20 min (14.5 mi) |
|----------|----|-------------------------------------------------------------|------------------|
| 1        | 1. | Head southwest on E Pine St toward Main St                  |                  |
| Ļ        | 2. | Turn right at the 1st cross street onto Main St             | 26 ft            |
| Ļ        | 3. | Turn right onto Batson St                                   | 322 ft           |
| 4        | 4. | Turn left onto Mobile St                                    | 0.1 mi           |
| <b>Г</b> | 5. | Turn right onto E 4th St                                    | 0.2 mi           |
| 4        | 6. | Turn left onto US-11 N/Bouie St  Continue to follow US-11 N | 0.2 mi           |
| 4        | 7. | Turn left onto Moselle-Seminary Rd                          | 13.4 mi          |
| *        | 8. | Turn right to merge onto I-59 N toward Laurel               | 0.4 mi           |
|          |    |                                                             | 0.2 mi           |

## Follow I-59 N to MS-39 N/MS-39 Bypass S/US-11 N/US-80 E in Meridian. Take exit 154B from I-59 N

| *          | 9.   | Merge onto I-59 N                                                                            | 1 h 3 min (74.1 mi) |
|------------|------|----------------------------------------------------------------------------------------------|---------------------|
| r          | 10.  | Take exit 154B to merge onto MS-39 N/MS-39 Bypass S/US-11 N/US-80 E toward Dekalk            | 73.9 mi             |
|            |      |                                                                                              | 0.2 m               |
| ont        | inue | on MS-39 N. Take 26th St to 12th Ave                                                         | 7 min (2.4 mi       |
| *          | 11.  | Merge onto MS-39 N/MS-39 Bypass S/US-11 N/US-80 E  Continue to follow MS-39 N/MS-39 Bypass S |                     |
| 1          | 12.  | Continue straight onto MS-39 N/MS-39 Bypass N  i Continue to follow MS-39 N                  | 0.5 m               |
| 4          | 13.  | Use the left 2 lanes to turn left to stay on MS-39 N                                         | ———— 0.7 m          |
| 1          | 14.  | Continue straight to stay on MS-39 N                                                         | ———— 0.1 m          |
| <b>⁴</b> 1 | 15.  | Turn left onto 26th St                                                                       | ———— 0.3 m          |
| <b>⁴</b> 1 | 16.  | Turn left onto 10th Ave                                                                      | 0.3 m               |
| <b>L</b>   | 17.  | Turn right at the 1st cross street onto 24th St                                              | 0.1 m               |
| <b>L</b> → | 18.  | Turn right onto Grandview Ave                                                                | 430 f               |
| <b>⁴</b> 1 | 19.  | Turn left onto 27th St                                                                       | 0.2 m               |
| 41         | 20.  | Turn left at the 1st cross street onto 12th Ave  ① Destination will be on the right          | 276 f               |
|            |      |                                                                                              | 20 f                |

## 2601-2699 12th Ave

Meridian, MS 39305

These directions are for planning purposes only. You may find that construction projects, traffic, weather, or other events may cause conditions to differ from the map results, and you should plan your route accordingly. You must obey all signs or notices regarding your route.