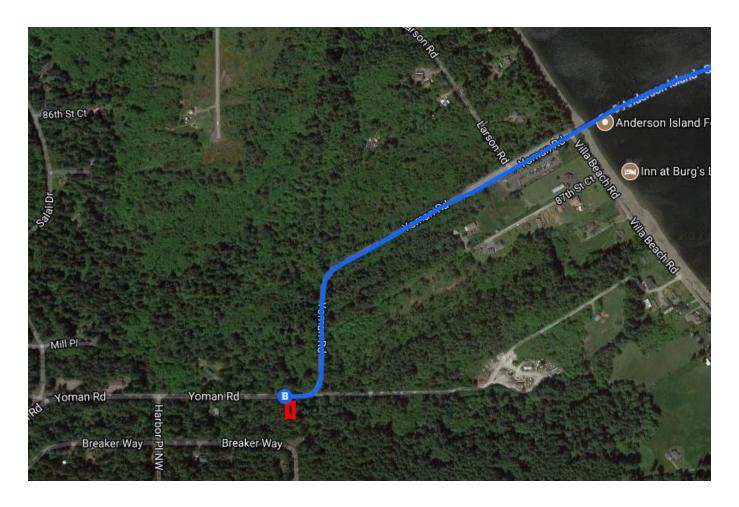

## 1 28. Continue straight onto Pierce County Ferry Crossing/Yoman Rd

- Continue to follow Yoman Rd
- ① Destination will be on the left

3 min (0.6 mi)

# 11108-11112 Yoman Rd

Anderson Island, WA 98303