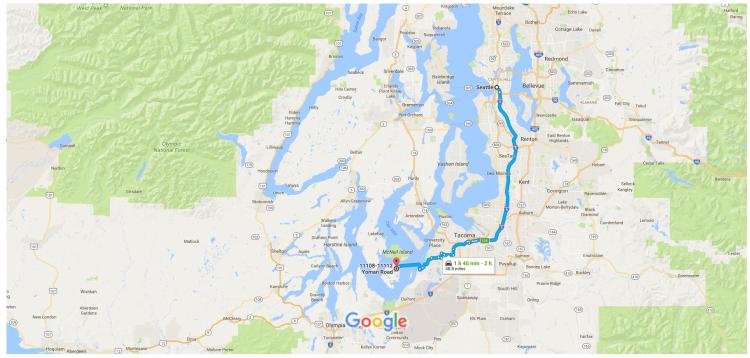

# Google Maps

Seattle, WA to 11108-11112 Yoman Rd, Anderson Island, WA 98303

Map data ©2017 Google 5 mi L

## Follow I-5 S to E 27th St in Tacoma. Take exit 135 from I-5 S

|            |    |                                                                                             | 33 min (30.8 mi) |
|------------|----|---------------------------------------------------------------------------------------------|------------------|
| 1          | 1. | Head southwest on Madison St toward 4th Ave                                                 |                  |
| L,         | 2. | Turn right at the 1st cross street onto 4th Ave                                             | 197 ft           |
| L,         | 3. | Turn right at the 1st cross street onto Spring St                                           | 305 ft           |
| L+         | 4. | Turn right at the 1st cross street onto 5th Ave<br>A May be closed at certain times or days | 318 ft           |
| 4          | 5. | Turn left at the 2nd cross street onto Marion St                                            | 0.1 mi           |
| <b>r</b> ≁ | 6. | Turn right onto 6th Ave                                                                     | 285 ft           |
| *          | 7. | Use the left lane to take the ramp to Portland                                              | 0.3 mi           |
| Ŷ          | 8. | Use the left 2 lanes to keep left at the fork and follow signs for Airport Way              | 0.6 mi           |
| 4          | 9. | Keep left, follow signs for Sea-Tac Airport/Interstate 5 S and merge onto I-5 S             | 459 ft           |
|            |    |                                                                                             | 10.0 mi          |

|  | 10. | Keep | right to | stay on | I-5 S |
|--|-----|------|----------|---------|-------|
|--|-----|------|----------|---------|-------|

🚩 11. Take exit 135 toward Portland Ave

19.3 mi

0.3 mi

#### Take S Tacoma Way, S Washington St, S 56th St and Chambers Creek Rd W to Anderson Island - Steilacoom

|          |     |                                                                                    | 36 min (13.3 mi) |
|----------|-----|------------------------------------------------------------------------------------|------------------|
| 1        | 12. | Continue onto E 27th St                                                            |                  |
| <b>Γ</b> | 13. | Keep right to stay on E 27th St                                                    | 0.2 mi           |
| 1        | 14. | Continue onto E Wiley Ave                                                          | 0.2 mi           |
|          |     |                                                                                    | 0.6 mi           |
| Γ*       | 15. | Turn right onto E D St A Parts of this road may be closed at certain times or days |                  |
| 4        | 16. | Turn left onto E 26th St                                                           | 0.3 mi           |
| .1       | 10. |                                                                                    | 0.3 mi           |
| 1        | 17. | Continue onto S Tacoma Way                                                         |                  |
| <b>F</b> | 18. | Turn right onto S Washington St                                                    | 2.9 mi           |
| -        |     |                                                                                    | 0.9 mi           |
| L,       | 19. | Turn right onto S 56th St                                                          | 1.4 mi           |
| ¢        | 20. | At the traffic circle, take the 2nd exit onto Cirque Dr W                          | 1.4 111          |
| 4        | 21. | Turn left onto 67th Ave W                                                          | 0.6 mi           |
| 1        | 21. |                                                                                    | 0.8 mi           |
| 1        | 22. | 67th Ave W turns right and becomes Chambers Creek Rd W                             |                  |
| 4        | 23. | Turn left to stay on Chambers Creek Rd W                                           | 0.5 mi           |
|          |     |                                                                                    | 1.2 mi           |
| 4        | 24. | Turn left to stay on Chambers Creek Rd W                                           | 2.6 mi           |
| 1        | 25. | Continue onto Lafayette St                                                         | 2.0111           |
|          | 26. | Sharp right onto Union Ave                                                         | 0.6 mi           |
| •        |     |                                                                                    | 0.2 mi           |
| ٢        | 27. | Take the Anderson Island - Steilacoom ferry to Anderson Island                     |                  |
| $\sim$   |     |                                                                                    |                  |

## 1 28. Continue straight onto Pierce County Ferry Crossing/Yoman Rd

- Continue to follow Yoman Rd
- ① Destination will be on the left

3 min (0.6 mi)