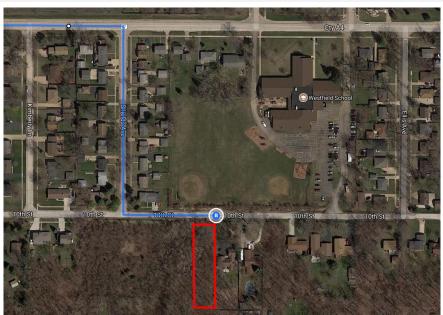

sell Rd  i Passing through Wisconsin i Entering Illinois | , ,                   |
| <b>L</b> > | 14.  | Turn right onto Cty W34/N Lewis Ave                                                                                     | 4.9 mi                |
| 4          | 15.  | Turn left onto W 9th St/Cty A4                                                                                          | 1.0 mi                |
| <b>L</b>   | 16.  | <u> </u>                                                                                                                | 0.1 mi                |
| 4          | 17.  | Turn left onto 10th St  i Destination will be on the right                                                              | 322 ft                |

## 2407 10th St

Winthrop Harbor, IL 60096