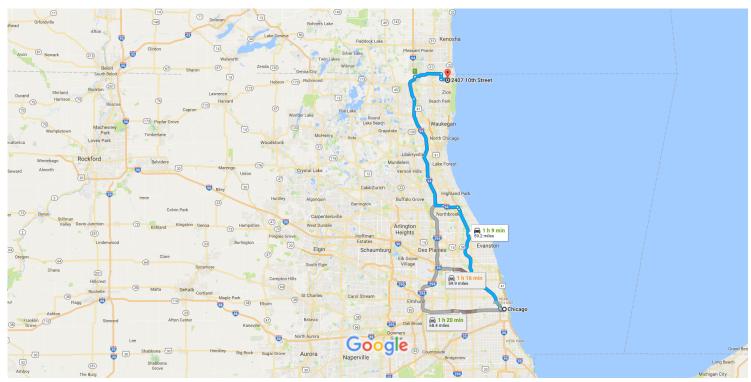

Map data ©2017 Google 5 mi

## Chicago

Illinois

## Get on I-90 W/I-94 W from W Van Buren St

|          |      | 6 min (1.2 mi                                                                                                |
|----------|------|--------------------------------------------------------------------------------------------------------------|
| 1        | 1.   | Head south on S Federal St toward W Van Buren St                                                             |
| <b>F</b> | 2.   | Turn right at the 1st cross street onto W Van Buren St                                                       |
|          |      | 0.7 m                                                                                                        |
| <b>₽</b> | 3.   | Turn right onto S Jefferson St                                                                               |
|          |      | 0.2 m                                                                                                        |
| 4        | 4.   | Turn left onto W Adams St/Historic U.S. 66 W                                                                 |
| •        | _    |                                                                                                              |
| Å        | 5.   | Turn right to merge onto I-90 W/I-94 W                                                                       |
|          |      | 0.1 m                                                                                                        |
| Follo    | w I- | 94 W to Cty A1/W Russell Rd in Newport Township. Take exit 1 from I-94 W                                     |
|          |      | 49 min (50.8 mi                                                                                              |
| *        | 6.   | Merge onto I-90 W/I-94 W                                                                                     |
|          |      | 7.9 m                                                                                                        |
| Y        | 7.   | Keep right at the fork to continue on I-94 W, follow signs for Milwaukee/Interstate 94 W/Edens<br>Expressway |
|          |      |                                                                                                              |

| ۴          | 8.   | Use the right 2 lanes to take the I-94 W exit toward Milwaukee  A Toll road                                             |                       |
|------------|------|-------------------------------------------------------------------------------------------------------------------------|-----------------------|
| <b>†</b>   | 9.   | Continue onto I-94 W  A Toll road                                                                                       | 0.5 mi                |
| 'n         | 10.  |                                                                                                                         | 2.7 mi                |
| 'n         | 11.  | Keep left at the fork to stay on I-94 W  ⚠ Partial toll road                                                            | 21.7 mi               |
| ۳          | 12.  | Use the right 2 lanes to take exit 1 for Russell Rd                                                                     | 4.4 mi<br>———— 0.2 mi |
| Cont       | inue | on W Russell Rd. Drive to 10th St in Winthrop Harbor                                                                    | — 12 min (7.2 mi)     |
| Ļ          | 13.  | Turn right onto Cty A1/W Russell Rd  i Continue to follow W Russell Rd  i Passing through Wisconsin i Entering Illinois | , ,                   |
| <b>L</b> > | 14.  | Turn right onto Cty W34/N Lewis Ave                                                                                     | 4.9 mi                |
| 4          | 15.  | Turn left onto W 9th St/Cty A4                                                                                          | 1.0 mi                |
| <b>L</b>   | 16.  | <u> </u>                                                                                                                | 0.1 mi                |
| 4          | 17.  | Turn left onto 10th St  i Destination will be on the right                                                              | 322 ft                |

## 2407 10th St

Winthrop Harbor, IL 60096