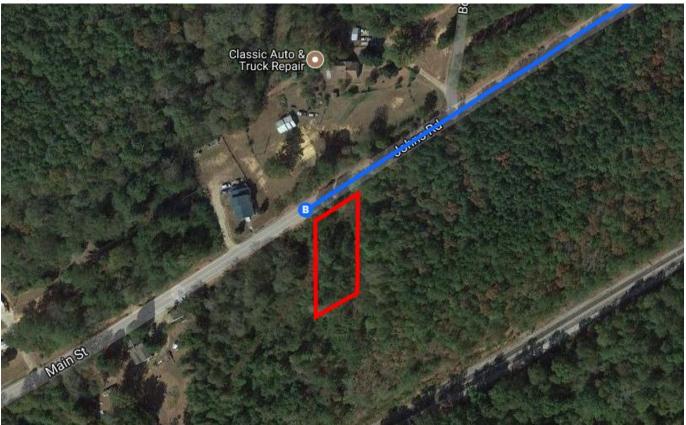

**1** 9. Turn left onto Johns Rdi) Destination will be on the left

## 7500 Johns Rd

Adger, AL 35006

5.7 mi