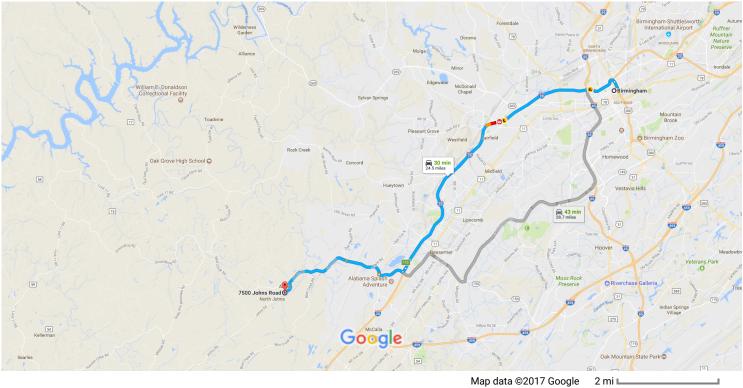

## Google Maps Birmingham, AL to 7500 Johns Rd, Adger, AL 35006 Drive 24.5 miles, 30 min

Map data ©2017 Google

## Follow I-20 W/I-59 S to Splash Adventure Pkwy in Bessemer. Take exit 110 from I-20 W/I-59 S

|       |        |                                                                                               | 17 min (17.0 mi) |
|-------|--------|-----------------------------------------------------------------------------------------------|------------------|
| 1     | 1.     | Head northwest on 24th St N toward 5th Ave N                                                  |                  |
| L,    | 2.     | Turn right at the 1st cross street onto 5th Ave N                                             | 46 ft            |
| ٢     | 3.     | Slight right to stay on 5th Ave N                                                             | 200 ft           |
| *     | 4.     | Take the ramp to I-20 W/I-59 S                                                                | ——— 0.1 mi       |
| ΪY    | 5.     | Keep left at the fork, follow signs for I-20 W/I-59 S/Tuscaloosa and merge onto I-20 W/I-59 S |                  |
| ۴     | 6.     | Take exit 110 toward Splash Adventure Pkwy                                                    | 16.2 mi          |
|       |        |                                                                                               | ——— 0.2 mi       |
| Drive | e to . | Johns Rd in Adger                                                                             |                  |
| •     | 7.     | Turn right onto Splash Adventure Pkwy (signs for Alabama Adventure)                           | 11 min (7.5 mi)  |
| ľ     | 7.     |                                                                                               | ——— 1.3 mi       |
|       |        |                                                                                               |                  |

**1** 9. Turn left onto Johns Rdi) Destination will be on the left

## 7500 Johns Rd

Adger, AL 35006

5.7 mi