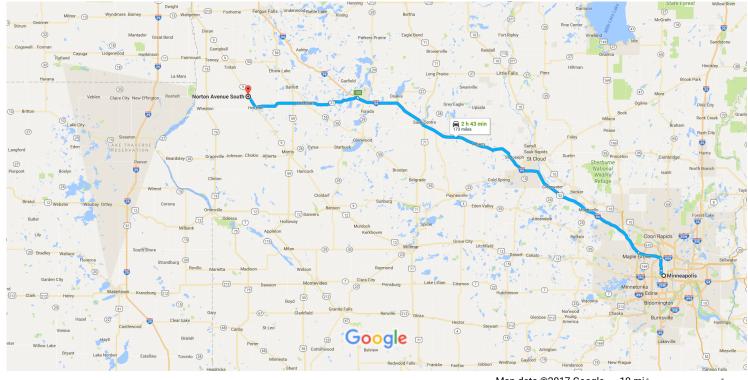

## Google Maps

Minneapolis, MN to Norton Ave S, Norcross, MN Drive 173 miles, 2 h 43 min 56274

Map data ©2017 Google 10 mi

## Minneapolis

Minnesota

## Get on I-94 W from S 3rd St

|       |      | 7 min                                                                                               | (2.4 mi) |
|-------|------|-----------------------------------------------------------------------------------------------------|----------|
| 1     | 1.   | Head southeast on S 4th St toward 5th Ave S/Fifth Ave S                                             | . ,      |
| ٩     | 2.   | Turn left onto 5th Ave S/Fifth Ave S                                                                | 0.1 mi   |
| 4     | 3.   | Turn left at the 1st cross street onto S 3rd St                                                     | 413 ft   |
| \$    | 4.   | Use the right 3 lanes to take the Interstate 94 W/Interstate 394 W ramp                             | 0.6 mi   |
| 7     | 5.   | Keep right at the fork, follow signs for I-94 W and merge onto I-94 W                               | — 52 ft  |
| Follo | w I- | 94 W to MN-27/34th Ave W in Douglas County. Take exit 100 from I-94 W                               | 1.6 mi   |
| *     | 6.   | Merge onto I-94 W                                                                                   | 4.4 mi   |
| Ŷ     | 7.   | Keep left at the fork to stay on I-94 W, follow signs for Interstate 94 W/Interstate 694 W/St Cloud | 4.4      |

8.1 mi

| Г*         | 8.   | Keep right to stay on I-94 W                                                        |                  |
|------------|------|-------------------------------------------------------------------------------------|------------------|
| r          | 9.   | Take exit 100 for MN-27                                                             | 116 mi           |
|            |      |                                                                                     | 0.4 mi           |
| Cont       | inue | on MN-27. Drive to Norton Ave S in Norcross                                         | 46 min (41.1 mi) |
| 4          | 10.  | Turn left onto MN-27/34th Ave W<br>(i) Continue to follow MN-27                     |                  |
| <b>L</b> → | 11.  | Turn right onto State Hwy 9 N/Atlantic Ave N Output: Description: The state Hwy 9 N | 36.0 mi          |
| ۴          | 12.  | Turn left onto Griswold Ave                                                         | 4.9 mi           |
| ٦          | 13.  | Turn left onto Railroad St                                                          | 410 ft 469 ft    |
| 1          | 14.  | Railroad St turns right and becomes Norton Ave S Destination will be on the left    | 409 It           |
|            |      |                                                                                     | 495 ft           |