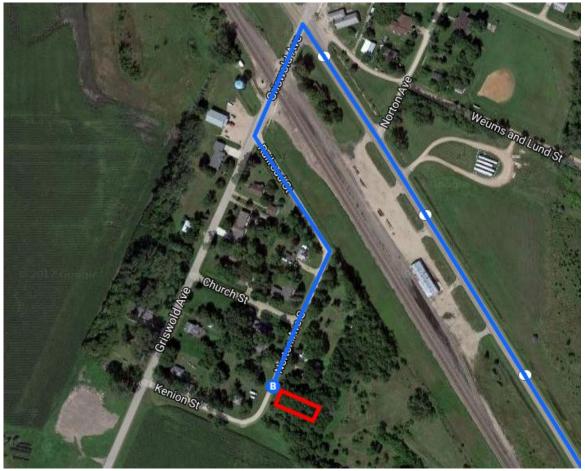

8.1 mi

| Г*         | 8.   | Keep right to stay on I-94 W                                                        |                  |
|------------|------|-------------------------------------------------------------------------------------|------------------|
| r          | 9.   | Take exit 100 for MN-27                                                             | 116 mi           |
|            |      |                                                                                     | 0.4 mi           |
| Cont       | inue | on MN-27. Drive to Norton Ave S in Norcross                                         | 46 min (41.1 mi) |
| 4          | 10.  | Turn left onto MN-27/34th Ave W<br>(i) Continue to follow MN-27                     |                  |
| <b>L</b> → | 11.  | Turn right onto State Hwy 9 N/Atlantic Ave N Output: Description: The state Hwy 9 N | 36.0 mi          |
| ۴          | 12.  | Turn left onto Griswold Ave                                                         | 4.9 mi           |
| ٦          | 13.  | Turn left onto Railroad St                                                          | 410 ft 469 ft    |
| 1          | 14.  | Railroad St turns right and becomes Norton Ave S Destination will be on the left    | 409 It           |
|            |      |                                                                                     | 495 ft           |

## Norton Ave S

Norcross, MN 56274