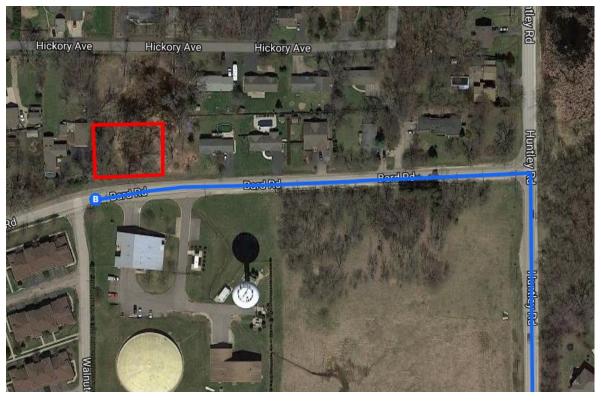

| Ý              | 7.                | Keep left at the fork to stay on I-90 W  ⚠ Toll road                                                                                                                                       |                    |
|----------------|-------------------|--------------------------------------------------------------------------------------------------------------------------------------------------------------------------------------------|--------------------|
| 'n             | 8.                | Keep left at the fork to stay on I-90 W  ⚠ Toll road                                                                                                                                       | 23.1 mi            |
| ۴              | 9.                | Use the right lane to take the Randall Rd exit  A Toll road                                                                                                                                | ————— 1.7 mi       |
|                |                   |                                                                                                                                                                                            | 0.3 mi             |
| 0              |                   |                                                                                                                                                                                            |                    |
| Cont           | 10.               | on N Randall Rd. Drive to Bard Rd in Crystal Lake  Use the right 2 lanes to turn right onto N Randall Rd (signs for Crystal Lake/Gilberts)                                                 | — 21 min (11.4 mi) |
|                |                   | <u> </u>                                                                                                                                                                                   | — 21 min (11.4 mi) |
|                |                   | Use the right 2 lanes to turn right onto N Randall Rd (signs for Crystal Lake/Gilberts)  A Partial toll road                                                                               | 8.5 mi             |
|                | 10.               | Use the right 2 lanes to turn right onto N Randall Rd (signs for Crystal Lake/Gilberts)  A Partial toll road  Use the left 2 lanes to turn left onto Ackman Rd                             | 8.5 mi<br>1.4 mi   |
| r <sup>2</sup> | 10.<br>11.<br>12. | Use the right 2 lanes to turn right onto N Randall Rd (signs for Crystal Lake/Gilberts)  A Partial toll road  Use the left 2 lanes to turn left onto Ackman Rd  Turn right onto Huntley Rd | 8.5 mi             |
| r <sup>2</sup> | 10.               | Use the right 2 lanes to turn right onto N Randall Rd (signs for Crystal Lake/Gilberts)  A Partial toll road  Use the left 2 lanes to turn left onto Ackman Rd                             | 8.5 mi<br>1.4 mi   |

## 8716 Bard Rd

Crystal Lake, IL 60014