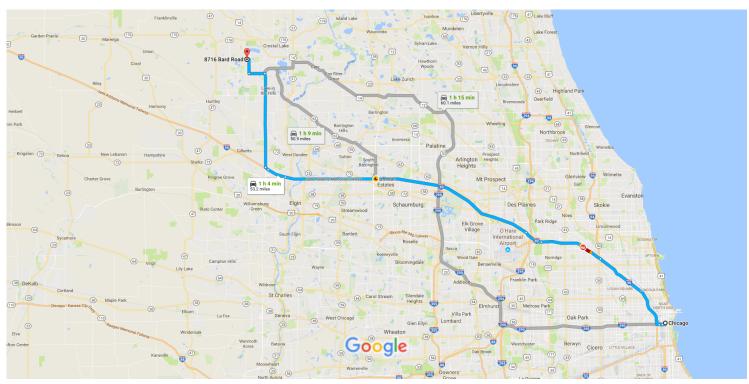

Map data ©2017 Google 2 mi L

## Chicago

Illinois

## Continue to I-290 W

| <b>A</b> | 1.   | Head south on S Federal St toward W Van Buren St                                                                 | ——— 3 min (0.4 m |
|----------|------|------------------------------------------------------------------------------------------------------------------|------------------|
| .1       | 1.   | nead South on 3 rederal St toward W Vall Buren St                                                                | 0.2              |
| <b>L</b> | 2.   | Turn right onto W Congress Pkwy                                                                                  |                  |
|          |      |                                                                                                                  | 0.3              |
| ollo     | w I- | 90 W to N Randall Rd in Dundee Township. Take the Randall Rd exit from I-90 W                                    |                  |
| t        | 3.   | Continue onto I-290 W (signs for I-90)                                                                           | 45 min (41.4 i   |
| •        |      | Continue onto 1 250 th (eighers)                                                                                 | 0.3              |
| ~        | 4.   | Use the right 2 lanes to merge onto I-90 W/I-94 W                                                                |                  |
|          |      | A Parts of this road may be closed at certain times or days                                                      |                  |
|          | _    |                                                                                                                  | 8.4              |
| Υ        | 5.   | Keep left at the fork to continue on I-90 W, follow signs for Interstate 90 W/Kennedy Expressway/O'Hare/Rockford |                  |
|          |      |                                                                                                                  | 5.8              |
| 4        | 6.   | Keep left to stay on I-90 W                                                                                      |                  |
|          |      | ▲ Toll road                                                                                                      |                  |
|          |      |                                                                                                                  | 1.7              |

| Ý              | 7.                | Keep left at the fork to stay on I-90 W  ⚠ Toll road                                                                                                                                       |                    |
|----------------|-------------------|--------------------------------------------------------------------------------------------------------------------------------------------------------------------------------------------|--------------------|
| 'n             | 8.                | Keep left at the fork to stay on I-90 W  ⚠ Toll road                                                                                                                                       | 23.1 mi            |
| ۴              | 9.                | Use the right lane to take the Randall Rd exit  A Toll road                                                                                                                                | ————— 1.7 mi       |
|                |                   |                                                                                                                                                                                            | 0.3 mi             |
| 0              |                   |                                                                                                                                                                                            |                    |
| Cont           | 10.               | on N Randall Rd. Drive to Bard Rd in Crystal Lake  Use the right 2 lanes to turn right onto N Randall Rd (signs for Crystal Lake/Gilberts)                                                 | — 21 min (11.4 mi) |
|                |                   | <u> </u>                                                                                                                                                                                   | — 21 min (11.4 mi) |
|                |                   | Use the right 2 lanes to turn right onto N Randall Rd (signs for Crystal Lake/Gilberts)  A Partial toll road                                                                               | 8.5 mi             |
|                | 10.               | Use the right 2 lanes to turn right onto N Randall Rd (signs for Crystal Lake/Gilberts)  A Partial toll road  Use the left 2 lanes to turn left onto Ackman Rd                             | 8.5 mi<br>1.4 mi   |
| r <sup>2</sup> | 10.<br>11.<br>12. | Use the right 2 lanes to turn right onto N Randall Rd (signs for Crystal Lake/Gilberts)  A Partial toll road  Use the left 2 lanes to turn left onto Ackman Rd  Turn right onto Huntley Rd | 8.5 mi             |
| r <sup>2</sup> | 10.               | Use the right 2 lanes to turn right onto N Randall Rd (signs for Crystal Lake/Gilberts)  A Partial toll road  Use the left 2 lanes to turn left onto Ackman Rd                             | 8.5 mi<br>1.4 mi   |

## 8716 Bard Rd

Crystal Lake, IL 60014