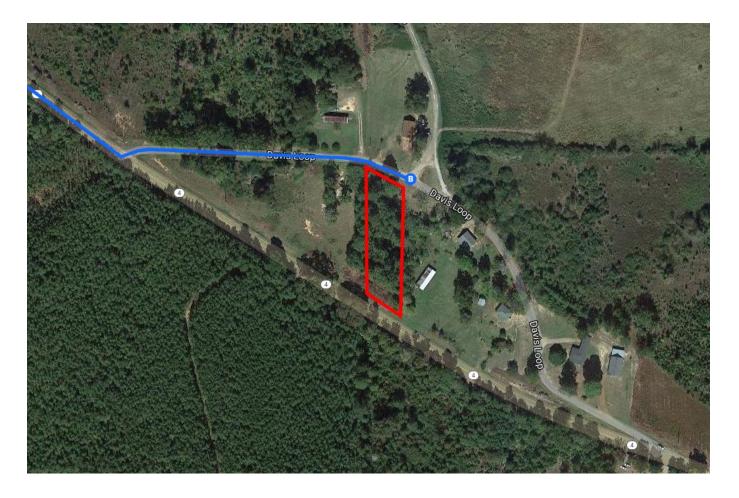

<br>25.6 |

| L, | 7.  | Turn right onto LA-514 E                                                                | 0.1              |
|----|-----|-----------------------------------------------------------------------------------------|------------------|
| 1  | 8.  | Continue onto LA-507 N                                                                  | 2.1 mi           |
| t  | 9.  | Continue onto LA-4 E                                                                    | 6.6 mi<br>9.5 mi |
|    |     |                                                                                         | 9.5 111          |
| 4  | 10. | <ul> <li>Turn left onto Davis Loop</li> <li>Destination will be on the right</li> </ul> |                  |

59 s (0.1 mi)

## 147 Davis Loop

Bienville, LA 71008