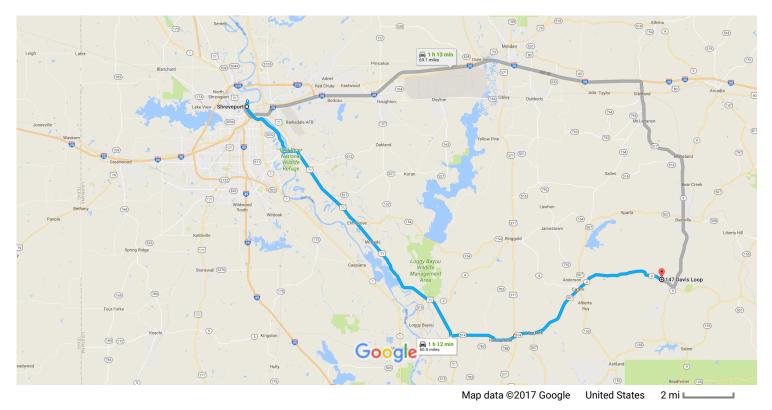

## Google Maps Shreveport, LA to 147 Davis Loop, Bienville, LA Drive 60.5 miles, 1 h 12 min 71008

## Shreveport

Louisiana

| anc       | oiy        | de Fant Memorial Pkwy/Clyde Fant Pkwy to US-71 S/Barksdale Blvd in Bossier City                                                                   | 14 min (9.6 n        |
|-----------|------------|---------------------------------------------------------------------------------------------------------------------------------------------------|----------------------|
| 1         | 1.         | Head north on Clyde Fant Memorial Pkwy/Clyde Fant Pkwy toward Jack Wells Blvd                                                                     | 0.6                  |
| ค         | 2.         | Make a U-turn at Airport Dr                                                                                                                       | 0.6                  |
| •         | 2          | Take the neuron antal $A = 11 = 70$ th $Ct$                                                                                                       | 7.2                  |
| λ         | 3.         | Take the ramp onto LA-511 E/E 70th St                                                                                                             |                      |
|           |            | Continue to follow LA-511 E                                                                                                                       |                      |
|           |            |                                                                                                                                                   |                      |
|           |            | Pass by the gas station (on the right in 1.7 mi)                                                                                                  | 1.7                  |
|           | inue<br>4. | on US-71 S. Take LA-4 E to Davis Loop in Lucky                                                                                                    |                      |
| ont<br>r≁ |            |                                                                                                                                                   | —— 59 min (50.8 r    |
|           |            | on US-71 S. Take LA-4 E to Davis Loop in Lucky<br>Turn right onto US-71 S/Barksdale Blvd                                                          |                      |
|           |            | on US-71 S. Take LA-4 E to Davis Loop in Lucky<br>Turn right onto US-71 S/Barksdale Blvd                                                          | —— 59 min (50.8 r    |
|           | 4.<br>5.   | on US-71 S. Take LA-4 E to Davis Loop in Lucky<br>Turn right onto US-71 S/Barksdale Blvd<br>Continue to follow US-71 S<br>Turn left onto LA-514 E | —— 59 min (50.8 r    |
|           | 4.         | on US-71 S. Take LA-4 E to Davis Loop in Lucky<br>Turn right onto US-71 S/Barksdale Blvd<br>() Continue to follow US-71 S                         | 59 min (50.8<br>25.6 |

| L, | 7.  | Turn right onto LA-514 E                                                                | 0.1              |
|----|-----|-----------------------------------------------------------------------------------------|------------------|
| 1  | 8.  | Continue onto LA-507 N                                                                  | 2.1 mi           |
| t  | 9.  | Continue onto LA-4 E                                                                    | 6.6 mi<br>9.5 mi |
|    |     |                                                                                         | 9.5 111          |
| 4  | 10. | <ul> <li>Turn left onto Davis Loop</li> <li>Destination will be on the right</li> </ul> |                  |