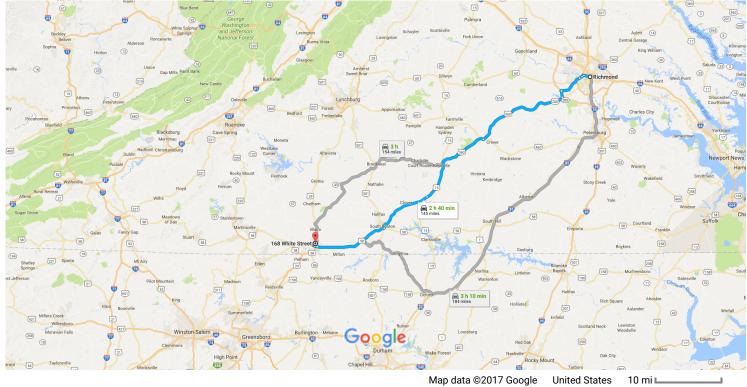

## Google Maps Richmond, VA to 168 White St, Danville, VA 24540 Drive 145 miles, 2 h 40 min

Map data ©2017 Google United States