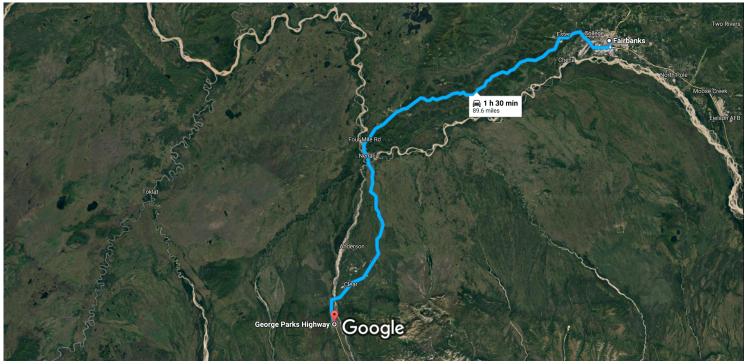

## Google Maps

Fairbanks, AK to George Parks Hwy, Healy, AK 99743

Imagery ©2017 Landsat / Copernicus, Map data ©2017 Google United States 5 mi

## Fairbanks

Alaska

| 1        | 1. | Head east on 12th Ave toward Lacey St                                | 397 ft  |
|----------|----|----------------------------------------------------------------------|---------|
| <b>Γ</b> | 2. | Turn right at the 2nd cross street onto Noble St                     |         |
| 4        | 3. | Turn left at the 2nd cross street onto Airport Way                   | 0.2 mi  |
| <b>F</b> | 4. | Turn right onto AK-2 E                                               | 0.1 mi  |
| *        | 5. | Use the right lane to take the AK-3 S ramp to Nenana/Denali Park     | 0.9 mi  |
| 1        | 6. | Continue onto AK-3 S/Robert Mitchell Expy  Continue to follow AK-3 S | 0.2 mi  |
|          |    |                                                                      | 88.1 mi |

## George Parks Hwy

Healy, AK 99743

These directions are for planning purposes only. You may find that construction projects, traffic, weather, or other events may cause conditions to differ from the map results, and you should plan your route accordingly. You must obey all signs or notices regarding your route.