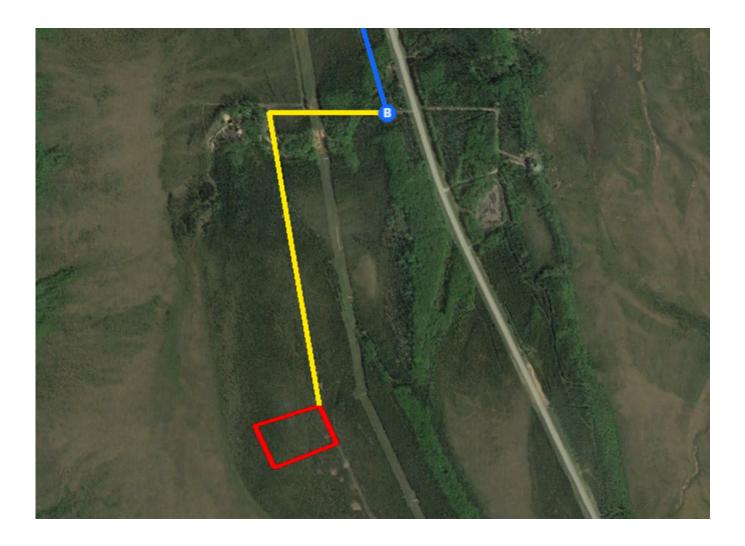

**Continued Directions** 

At the end of the Google Earth directions, turn right and continue on the dirt road for 1,000 feet. Turn left and continue 1/2 of a mile. NE corner of property on right.