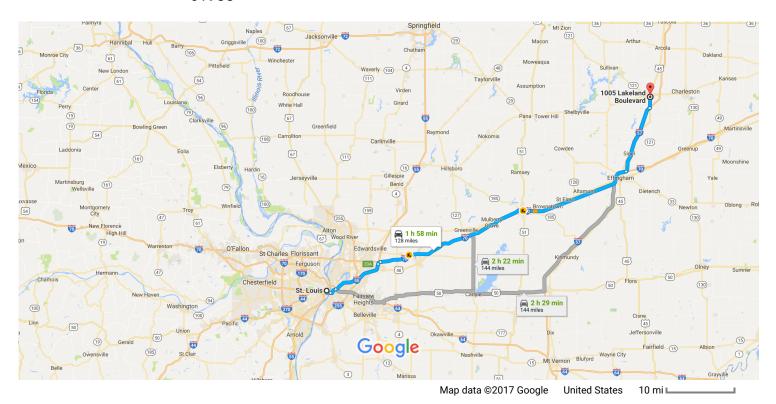

## St. Louis, MO to 1005 Lake Land Blvd, Mattoon, IL Drive 128 miles, 1 h 58 min 61938

# Follow I-55 N, I-70 E and I-57 to IL-121 N/US-45 N/N Co Rd 500 E/Lake Land Blvd in Mattoon. Take exit 184 from I-57

↑ 7. Merge onto I-64 E

Entering Illinois

| ٦  | 8.  | Keep left to continue on I-55 N/I-64 E                                                                                                                | 0.0                                    |
|----|-----|-------------------------------------------------------------------------------------------------------------------------------------------------------|----------------------------------------|
| 'n | 9.  | Keep left at the fork to continue on I-55 N                                                                                                           | 2.2 mi                                 |
| ř  | 10. | Use the right 2 lanes to take exit 20A for I-70 E toward Indianapolis                                                                                 | —————————————————————————————————————— |
| 1  | 11. | Continue onto I-70 E                                                                                                                                  | —————————————————————————————————————— |
| Y  | 12. | Keep left at the fork to continue on I-57, follow signs for Chicago                                                                                   | —————————————————————————————————————— |
| ۲  | 13. | Take exit 184 for US-45/IL-121 toward Mattoon                                                                                                         | 20.7 mi<br>0.2 mi                      |
| 4  | 14. | Turn left onto IL-121 N/US-45 N/N Co Rd 500 E/Lake Land Blvd  1 Continue to follow IL-121 N/US-45 N/Lake Land Blvd  1 Destination will be on the left |                                        |
|    |     |                                                                                                                                                       | 5 min (3.3 mi)                         |

### 1005 Lake Land Blvd

Mattoon, IL 61938