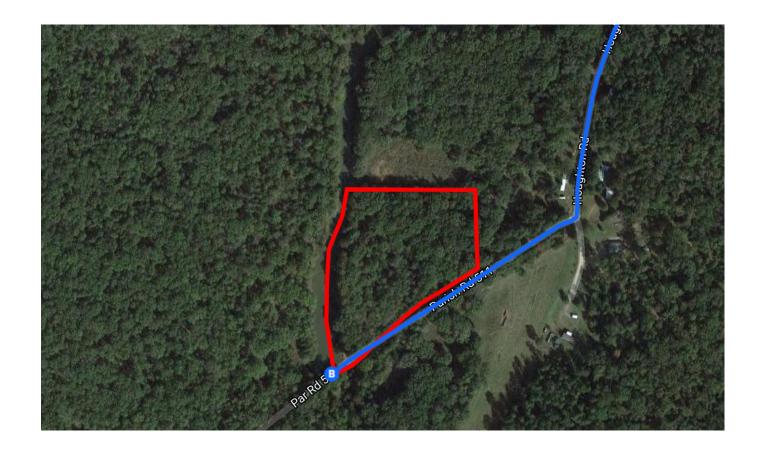

## Continue on Houghton Rd. Drive to Par Rd 511 in 1

|            |    |                                 | 3 min (0.8 mi) |
|------------|----|---------------------------------|----------------|
| <b>L</b>   | 7. | Turn right onto Houghton Rd     |                |
|            |    |                                 | 0.6 mi         |
| <b>L</b> → | 8. | Turn right onto Parish Rd 511   |                |
|            |    |                                 | 0.2 mi         |
| 1          | 9. | Continue onto Par Rd 511        |                |
|            |    | Destination will be on the left |                |
|            |    |                                 | 79 ft          |

## 32.3134500, -93.4221400