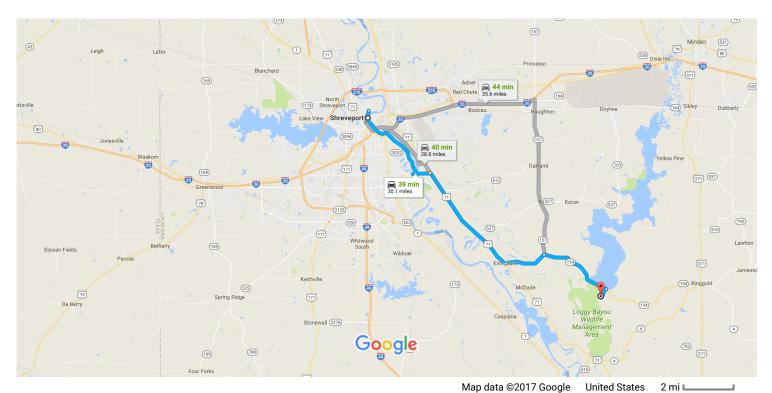

## Shreveport

Louisiana

|                                 |                                                                               | —— 14 min (9.6 mi                                                                              |
|---------------------------------|-------------------------------------------------------------------------------|------------------------------------------------------------------------------------------------|
| 1.                              | Head north on Clyde Fant Memorial Pkwy/Clyde Fant Pkwy toward Jack Wells Blvd | `                                                                                              |
|                                 |                                                                               | 0.6 m                                                                                          |
| 2.                              | Make a U-turn at Airport Dr                                                   |                                                                                                |
| _                               |                                                                               | 7.2 n                                                                                          |
| 3.                              | Take the ramp onto LA-511 E/E /0th St                                         |                                                                                                |
|                                 | ① Continue to follow LA-511 E                                                 |                                                                                                |
|                                 | Pass by the gas station (on the right in 1.7 mi)                              |                                                                                                |
|                                 |                                                                               | 1.7 m                                                                                          |
|                                 |                                                                               |                                                                                                |
| 110                             | 271 C and I A 154 5 to Haughton Dd in 4                                       |                                                                                                |
| w U                             | 5-7 F S and LA-154 E to Houghton Ru in 4                                      |                                                                                                |
|                                 |                                                                               | ')'2 min (10) / m                                                                              |
| 4.                              |                                                                               | 23 111111 (19.7 111                                                                            |
|                                 | Turn right onto US-71 S/Barksdale Blvd                                        | 23 111111 (19.7 111                                                                            |
|                                 | Turn right onto US-71 S/Barksdale Blvd  i Continue to follow US-71 S          | 23 111111 (19.7 111                                                                            |
|                                 |                                                                               |                                                                                                |
| 5                               | 1 Continue to follow US-71 S                                                  |                                                                                                |
| 5.                              |                                                                               | 9.8 m                                                                                          |
| 5.                              | Continue to follow US-71 S  Turn left onto LA-154 E/LA-157 S                  | 9.8 m                                                                                          |
| <ul><li>5.</li><li>6.</li></ul> | 1 Continue to follow US-71 S                                                  | —— 23 min (19.7 mi<br>———— 9.8 m<br>———— 3.5 m                                                 |
| •                               | 2.                                                                            | <ol> <li>Make a U-turn at Airport Dr</li> <li>Take the ramp onto LA-511 E/E 70th St</li> </ol> |

## Continue on Houghton Rd. Drive to Par Rd 511 in 1

|            |    |                                 | 3 min (0.8 mi) |
|------------|----|---------------------------------|----------------|
| <b>L</b>   | 7. | Turn right onto Houghton Rd     |                |
|            |    |                                 | 0.6 mi         |
| <b>L</b> → | 8. | Turn right onto Parish Rd 511   |                |
|            |    |                                 | 0.2 mi         |
| 1          | 9. | Continue onto Par Rd 511        |                |
|            |    | Destination will be on the left |                |
|            |    |                                 | 79 ft          |