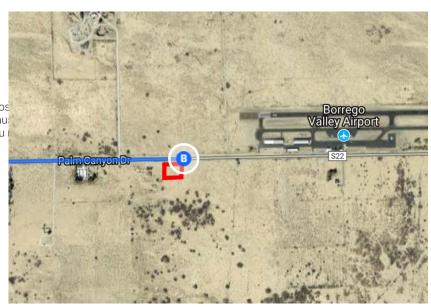

| ٦        | 8.   | Use the left 3 lanes to take exit 9B to merge onto CA-125 N                                   |                                        |
|----------|------|-----------------------------------------------------------------------------------------------|----------------------------------------|
| ۳        | 9.   | Use the right 2 lanes to take exit 18A to merge onto I-8 E                                    | 2.2 mi                                 |
| 'n       | 10.  | Keep left at the fork to stay on I-8 E                                                        | 3.4 mi                                 |
| ř        | 11.  | Take exit 40 for CA-79 N/Japatul Valley Rd toward Julian                                      | 22.2 mi                                |
| 4        | 12.  | Turn left onto CA-79 N/Japatul Valley Rd  Continue to follow CA-79 N                          | 0.3 mi                                 |
| 4        | 13.  | Turn left to stay on CA-79 N                                                                  | 2.7 mi                                 |
| Ļ        | 14.  | Turn right onto CA-78 E/Banner Rd (signs for Westmorland/Brawely)  Continue to follow CA-78 E | 20.2 m                                 |
| Cont     | inue | on Yaqui Pass Rd. Drive to Palm Canyon Dr                                                     | —————————————————————————————————————— |
| 4        | 15.  | Turn left onto Yaqui Pass Rd                                                                  | ————— 17 min (11.8 mi)                 |
| 1        | 16.  | Continue straight to stay on Yaqui Pass Rd                                                    | 6.9 mi                                 |
| 1        | 17.  | Continue straight onto Rango Way                                                              | 0.5 mi                                 |
| 1        | 18.  | Continue onto Borrego Valley Rd                                                               | 1.1 mi                                 |
| <b>L</b> | 19.  | ,                                                                                             | 2.4 mi                                 |
|          |      | n Destination will be on the right                                                            |                                        |

## 1615 Palm Canyon Dr

Borrego Springs, CA 92004

These directions are for planning purpos traffic, weather, or other events may cau should plan your route accordingly. You