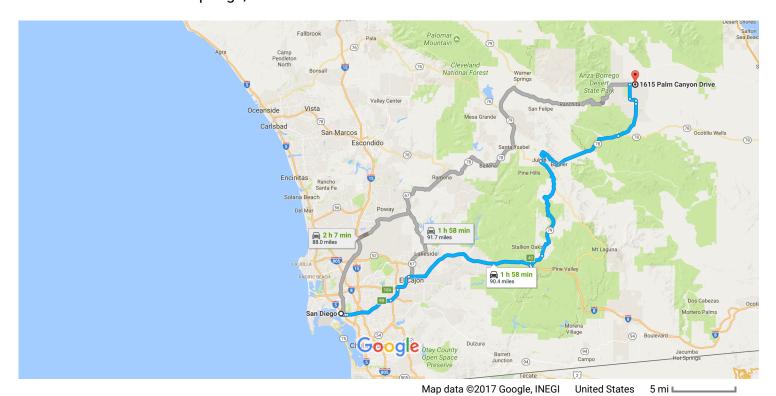

## San Diego, CA to 1615 Palm Canyon Dr, Borrego Drive 90.4 miles, 1 h 58 min Springs, CA 92004

## San Diego

California

## Get on CA-94 E from Fourth Ave and G St

| onti<br><b>†</b> | <b>nue</b><br>7. | on CA-94 E. Take I-8 E, CA-79 N and CA-78 E to Yaqui Pass Rd  Continue onto CA-94 E | —————————————————————————————————————— |
|------------------|------------------|-------------------------------------------------------------------------------------|----------------------------------------|
| X                | 6.               | Use any lane to take the CA-94 E/ML King Jr. Freeway ramp                           | 0.3 r                                  |
| <b>1</b>         | 6                | Lies any lane to take the CA OA E/MI. King, it Freeway romp                         | 0.4 r                                  |
| Î                | 5.               | Continue straight to stay on G St  i Pass by Smart & Final (on the left in 0.2 mi)  |                                        |
|                  |                  |                                                                                     | 282                                    |
| <b>†</b>         | 4.               | Continue straight to stay on G St                                                   | 0.2 r                                  |
|                  | 0.               | 1) Pass by Comfort Inn Gaslamp Convention Center (on the left)                      |                                        |
| 1                | 3.               | Continue straight to stay on G St                                                   | 0.1 r                                  |
| ר                | 2.               | Turn left onto G St                                                                 | 0.21                                   |
| 1                | 1.               | Head south on Fourth Ave toward Broadway                                            | 0.2                                    |

| ٦        | 8.   | Use the left 3 lanes to take exit 9B to merge onto CA-125 N                                   |                                        |
|----------|------|-----------------------------------------------------------------------------------------------|----------------------------------------|
| ۳        | 9.   | Use the right 2 lanes to take exit 18A to merge onto I-8 E                                    | 2.2 mi                                 |
| 'n       | 10.  | Keep left at the fork to stay on I-8 E                                                        | 3.4 mi                                 |
| ř        | 11.  | Take exit 40 for CA-79 N/Japatul Valley Rd toward Julian                                      | 22.2 mi                                |
| 4        | 12.  | Turn left onto CA-79 N/Japatul Valley Rd  Continue to follow CA-79 N                          | 0.3 mi                                 |
| 4        | 13.  | Turn left to stay on CA-79 N                                                                  | 2.7 mi                                 |
| Ļ        | 14.  | Turn right onto CA-78 E/Banner Rd (signs for Westmorland/Brawely)  Continue to follow CA-78 E | 20.2 m                                 |
| Cont     | inue | on Yaqui Pass Rd. Drive to Palm Canyon Dr                                                     | —————————————————————————————————————— |
| 4        | 15.  | Turn left onto Yaqui Pass Rd                                                                  | ————— 17 min (11.8 mi)                 |
| 1        | 16.  | Continue straight to stay on Yaqui Pass Rd                                                    | 6.9 mi                                 |
| 1        | 17.  | Continue straight onto Rango Way                                                              | 0.5 mi                                 |
| 1        | 18.  | Continue onto Borrego Valley Rd                                                               | 1.1 mi                                 |
| <b>L</b> | 19.  | ,                                                                                             | 2.4 mi                                 |
|          |      | n Destination will be on the right                                                            |                                        |