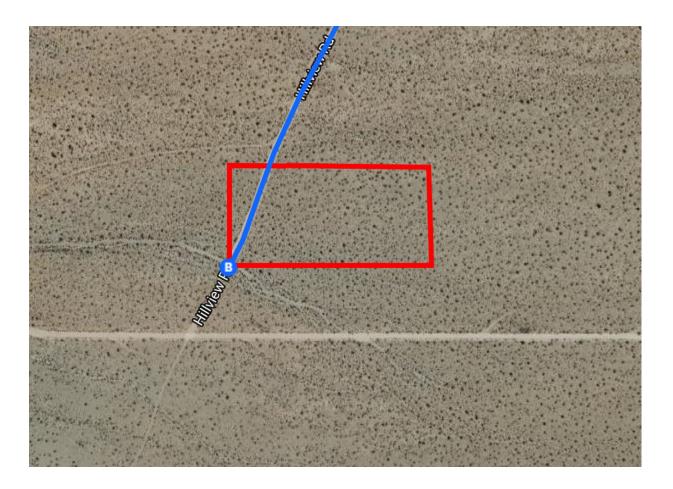

## Take Community Blvd to Hillview Rd

|          |     |                                                    | 9 min (3.0 mi) |
|----------|-----|----------------------------------------------------|----------------|
| 1        | 9.  | Turn left onto Hinkley Rd                          |                |
|          |     |                                                    | 0.7 mi         |
| <b>L</b> | 10. | Turn right onto Community Blvd                     |                |
|          |     |                                                    | 1.2 mi         |
| 1        | 11. | Turn left at the 2nd cross street onto Hillview Rd |                |
|          |     |                                                    | 0.8 mi         |
| ኘ        | 12. | Slight left to stay on Hillview Rd                 |                |
|          |     |                                                    | 0.3 mi         |

## Hillview Rd

Hinkley, CA 92347