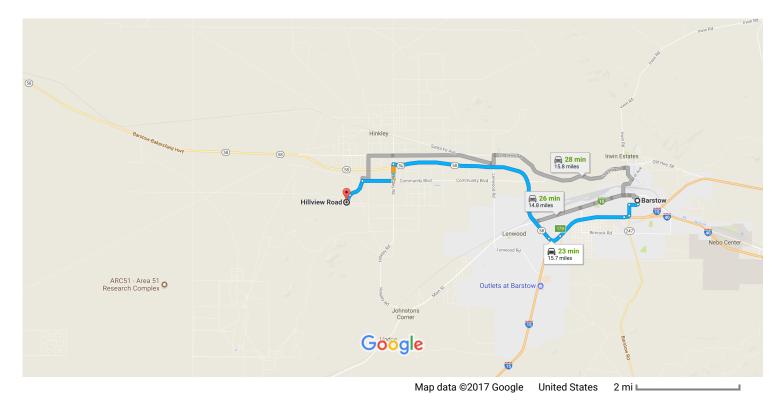

## Barstow

California

|     |                   |                                                                                          | 4 min (1.2 m                     |
|-----|-------------------|------------------------------------------------------------------------------------------|----------------------------------|
| t   | 1.                | Head south on Melissa Ave toward Melissa Ct                                              |                                  |
| •   | 2.                | Turn right onto E Mountain View St                                                       | 0.2 r                            |
| ካ   | 3.                | Turn left onto Barstow Rd                                                                | 0.3 r                            |
| *   | 4.                | Turn right onto the ramp to San Barnardino                                               | 0.4 r                            |
|     |                   |                                                                                          |                                  |
|     |                   |                                                                                          | 0.2 r                            |
| ake | CA-               | 58 W to Hinkley Rd. Exit from CA-58 W                                                    |                                  |
|     | <b>CA</b> -<br>5. | 58 W to Hinkley Rd. Exit from CA-58 W<br>Merge onto I-15 S                               |                                  |
| *   | 5.                | Merge onto I-15 S                                                                        | 0.2 n<br>11 min (11.5 m<br>2.8 n |
| *   | 5.                |                                                                                          | 11 min (11.5 m                   |
|     | 5.                | Merge onto I-15 S                                                                        | 11 min (11.5 m<br>2.8 r<br>0.5 r |
| *   | 5.<br>6.          | Merge onto I-15 S<br>Use the right 2 lanes to take exit 179 for CA-58 toward Bakersfield | 11 min (11.5 m<br>2.8 r          |

## Take Community Blvd to Hillview Rd

|          |     |                                                    | 9 min (3.0 mi) |
|----------|-----|----------------------------------------------------|----------------|
| 1        | 9.  | Turn left onto Hinkley Rd                          |                |
|          |     |                                                    | 0.7 mi         |
| <b>L</b> | 10. | Turn right onto Community Blvd                     |                |
|          |     |                                                    | 1.2 mi         |
| 1        | 11. | Turn left at the 2nd cross street onto Hillview Rd |                |
|          |     |                                                    | 0.8 mi         |
| ኘ        | 12. | Slight left to stay on Hillview Rd                 |                |
|          |     |                                                    | 0.3 mi         |