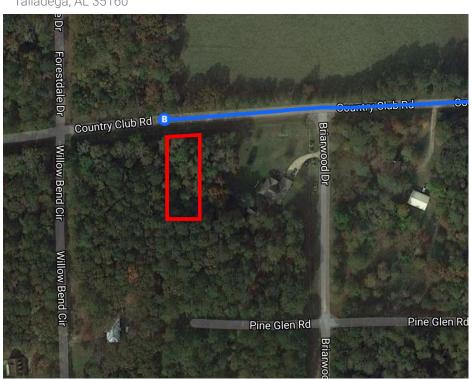

|          |     |                                                                                                               | 2.0 mi           |
| <b>L</b> | 17. | Turn right onto Griffitt Bend Rd                                                                              |                  |
| <b>5</b> | 18. | Turn left onto Country Club Rd/Lake Shore Dr                                                                  | 0.9 m            |
|          | 10. | 1 Destination will be on the left                                                                             |                  |
|          |     |                                                                                                               | 0.4 mi           |

## 321-399 Country Club Rd

Talladega, AL 35160