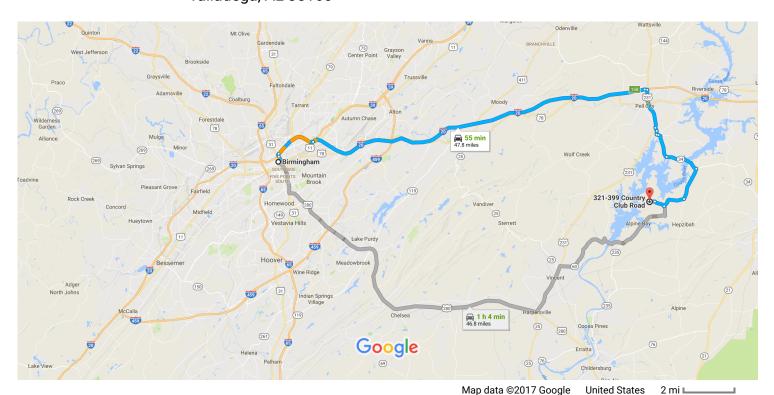

## Get on I-20 E/I-59 N

|      |       | 2 min                                                                                               | (0.8 mi)                |
|------|-------|-----------------------------------------------------------------------------------------------------|-------------------------|
| 1    | 1.    | Head northwest on 24th St N toward 5th Ave N                                                        | 4.5.5                   |
| r    | 2.    | Turn right at the 1st cross street onto 5th Ave N                                                   | — 46 f                  |
| 7    | 3.    | Slight right to stay on 5th Ave N                                                                   | — 200 f                 |
| *    | 4.    | Take the ramp to I-20 E/I-59 N                                                                      | – 0.1 m                 |
| 7    | 5.    | Keep right at the fork, follow signs for I-20 E/I-59 N/Atlanta/Gadsden and merge onto I-20 E/I-59 N | - 0.4 m<br> <br>- 0.3 m |
| ollo | w I-2 | 20 E to US-231 S/Hwy 234/Martin St N in Pell City. Take exit 158 from I-20 E                        |                         |
| *    | 6.    | Merge onto I-20 E/I-59 N                                                                            | (32.3 mi                |
| 7    | 7.    | Keep right at the fork to continue on I-20 E, follow signs for Atlanta                              | – 3.5 m                 |
| 7    | 8.    | Take exit 158 for US-231 toward Ashville/Pell City                                                  | 28.6 m                  |
|      |       |                                                                                                     | - 0.2 m                 |

## Continue on US-231 S/Martin St N. Take Stemly Bridge Rd, AL-34 E/Stemley Bridge Rd, Stemley Rd and Joe Gamble Rd to Country Club Rd/Lake Shore Dr in Talladega County

|          |     |                                                                                                               | 24 min (14.7 mi) |
|----------|-----|---------------------------------------------------------------------------------------------------------------|------------------|
| L        | 9.  | Turn right onto US-231 S/Hwy 234/Martin St N (signs for Peli City)  1 Continue to follow US-231 S/Martin St N |                  |
|          |     | Continue to follow 03-23 i 3/Martin 3t in                                                                     | 3.3 m            |
| 4        | 10. | Turn left onto Mays Dr                                                                                        | 0.0 111          |
|          |     |                                                                                                               | 0.3 m            |
| 1        | 11. | Continue straight onto AL-34 E                                                                                |                  |
| _        | 12. | Turn left onto Cropwell Dr                                                                                    | 0.3 mi           |
| 1        | 12. | Turriert onto Cropweil Di                                                                                     | 0.2 mi           |
| 1        | 13. | Continue onto Stemly Bridge Rd                                                                                | 0.2 1111         |
|          |     |                                                                                                               | 2.0 mi           |
| 1        | 14. | Continue onto AL-34 E/Stemley Bridge Rd                                                                       |                  |
| <b>=</b> | 15. | Turn right onto Stemley Rd                                                                                    | 2.8 mi           |
| 1        | 10. | runnight onto sterniey Ku                                                                                     | 2.7 mi           |
| <b>L</b> | 16. | Turn right onto Joe Gamble Rd                                                                                 |                  |
|          |     |                                                                                                               | 2.0 mi           |
| <b>L</b> | 17. | Turn right onto Griffitt Bend Rd                                                                              |                  |
| <b>5</b> | 18. | Turn left onto Country Club Rd/Lake Shore Dr                                                                  | 0.9 m            |
|          | 10. | 1 Destination will be on the left                                                                             |                  |
|          |     |                                                                                                               | 0.4 mi           |

## 321-399 Country Club Rd

Talladega, AL 35160