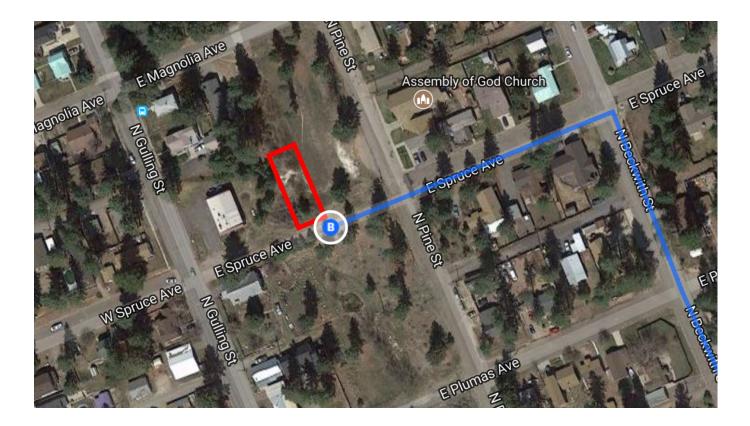

## Continue on N Beckwith St. Drive to E Spruce Ave

|    |     |                                                     | 1 min (0.3 mi) |
|----|-----|-----------------------------------------------------|----------------|
| ┏► | 9.  | Turn right onto N Beckwith St                       |                |
|    |     |                                                     | 0.2 mi         |
| 4  | 10. | Turn left at the 3rd cross street onto E Spruce Ave |                |
|    |     | 1 Destination will be on the right                  |                |
|    |     |                                                     | 492 ft         |

## 140 E Spruce Ave

Portola, CA 96122