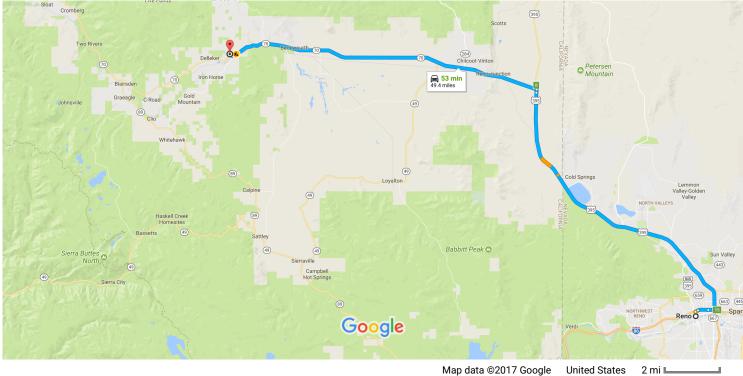

## Get on I-80 E from N Center St

|      |     |                                                                                                     | 3 min (0.6 mi                               |
|------|-----|-----------------------------------------------------------------------------------------------------|---------------------------------------------|
| 1    | 1.  | Head north on Old U.S. 395 N/N Virginia St toward E 4th St                                          |                                             |
| ₽    | 2.  | Turn right at the 1st cross street onto E 4th St                                                    | 128 ·                                       |
| 4    | 3.  | Turn left at the 1st cross street onto N Center St                                                  | 394 1                                       |
| *    | 4.  | Use the right 2 lanes to turn right to merge onto I-80 E                                            | ———— 0.3 m                                  |
|      |     |                                                                                                     |                                             |
|      |     |                                                                                                     | 0.2 m                                       |
| ollo | w U | S-395 N and CA-70 W to N Beckwith St in Portola                                                     | 0.2 m                                       |
| •    | 5.  | S-395 N and CA-70 W to N Beckwith St in Portola<br>Merge onto I-80 E                                | 47 min (48.5 mi                             |
| ollo | 5.  |                                                                                                     | 47 min (48.5 mi                             |
| •    | 5.  | Merge onto I-80 E<br>Use the right 2 lanes to take exit 15 to merge onto US-395 N toward Susanville | 0.2 m<br>47 min (48.5 mi<br>0.8 m<br>23.9 m |

**1** 8. Turn left onto CA-70 W

## Continue on N Beckwith St. Drive to E Spruce Ave

|    |     |                                                     | 1 min (0.3 mi) |
|----|-----|-----------------------------------------------------|----------------|
| ┏► | 9.  | Turn right onto N Beckwith St                       |                |
|    |     |                                                     | 0.2 mi         |
| 4  | 10. | Turn left at the 3rd cross street onto E Spruce Ave |                |
|    |     | 1 Destination will be on the right                  |                |
|    |     |                                                     | 492 ft         |

23.6 mi