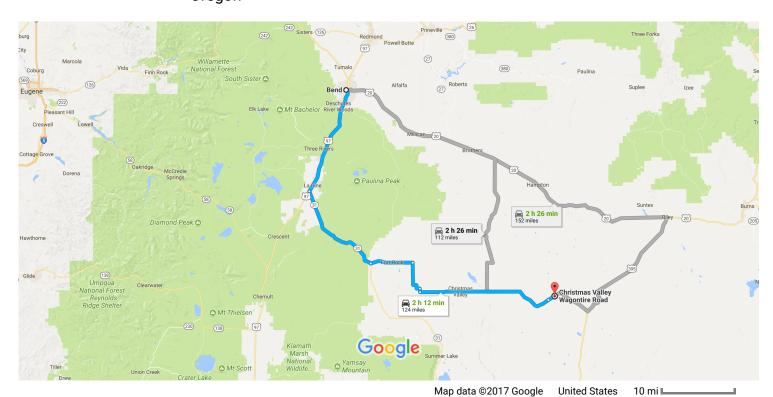

## Bend

Oregon

## Take NW Franklin Ave to US-97 S/Bend Pkwy

| _ |    |                                                     | 3 min (0.6 mi) |
|---|----|-----------------------------------------------------|----------------|
| T | 1. | Head southeast on NW Franklin Ave toward NW Wall St | 0.3 mi         |
| 4 | 2. | Turn left onto NW Harriman St                       | 0.0 1111       |
| _ | 2  | Turn right onto NIW Hourthorns Ave                  | ——— 0.1 mi     |
| Г | J. | Turn right onto NW Hawthorne Ave                    | 0.2 mi         |
|   |    |                                                     |                |

## Continue on US-97 S. Take OR-31 S and Christmas Valley Rd to Christmas Valley Wagontire Rd/County Hwy 5-14 in Lake County

|          |    | •                                                             | 2 h 7 min (123 mi) |
|----------|----|---------------------------------------------------------------|--------------------|
| <b>L</b> | 4. | Turn right onto US-97 S/Bend Pkwy  Continue to follow US-97 S | 2, (1.25)          |
| 4        | 5. | Turn left onto OR-31 S                                        | 31.2 mi            |
| 4        | 6. | Turn left onto County Rd 5-10                                 | 29.2 mi            |
|          |    |                                                               | 12.11111           |

| Ļ | 7.  | Turn right onto County Rd 5-10/Fort Rock Rd  1 Continue to follow Fort Rock Rd                                             | 9.2 mi       |
|---|-----|----------------------------------------------------------------------------------------------------------------------------|--------------|
| Ļ | 8.  | Turn right onto County Hwy 5-10/Fort Rock Rd                                                                               |              |
| 4 | 9.  | Turn left onto Christmas Valley Rd/Christmas Valley Wagontire Rd/County Hwy 5-14  1 Continue to follow Christmas Valley Rd | 1.0 mi       |
| 1 | 10. | Continue onto Christmas Valley Wagontire Rd/County Hwy 5-14  i Destination will be on the right                            | ———— 38.7 mi |
|   |     |                                                                                                                            | 2.1 mi       |

## Christmas Valley Wagontire Rd Oregon