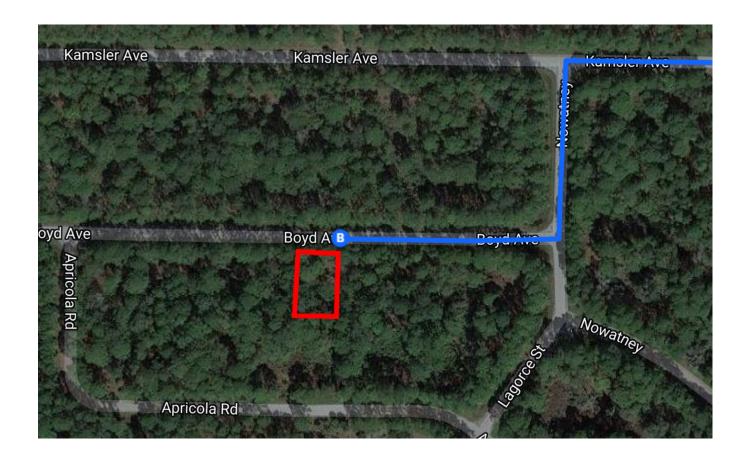

|            |      |                                                                                  | 3 min (0.7 mi)        |
|------------|------|----------------------------------------------------------------------------------|-----------------------|
| 1          | 1.   | Head east on E Zack St toward N Morgan St                                        | 262.6                 |
| Ļ          | 2.   | Turn right at the 1st cross street onto N Morgan St                              | 262 f                 |
| 4          | 3.   | Turn left at the 1st cross street onto E Twiggs St                               | 292 f                 |
| Ļ          | 4.   | Turn right onto N Nebraska Ave                                                   | 0.3 m                 |
| *          | 5.   | Turn left onto the Hwy 618 Toll E/Selmon Expy ramp  ▲ Toll road                  | 413 f                 |
|            |      |                                                                                  | 0.2 m                 |
| āke        | l-75 | S to N Toledo Blade Blvd in North Port. Take exit 179 from I-75 S                | 41.44 . (05.0         |
| *          | 6.   | Merge onto Hwy 618 Toll E/FL-618 Toll E/Selmon Expressway  ⚠ Partial toll road   | — 1 h 11 min (85.2 mi |
| r          | 7.   | Use any lane to take exit 15A to merge onto I-75 S toward Naples                 | 7.8 m                 |
| ۲          | 8.   | Take exit 179 for Toledo Blade Blvd toward N Port/Port Charlotte/Sarasota County | 77.1 m                |
| Cont       | inuo | on N Toledo Blade Blvd. Take N Chamberlain Blvd and Kamsler Ave to Boyd Ave      | ————— 0.3 m           |
|            |      | ·                                                                                | ———— 6 min (2.8 mi    |
| 4          | 9.   | Turn left onto N Toledo Blade Blvd                                               | 1.1 m                 |
| 4          | 10.  | Turn left onto Tropicaire Blvd                                                   | 0.4 m                 |
| 4          | 11.  | Turn left onto N Chamberlain Blvd                                                | 0.411                 |
| <b>L</b> → | 12.  | Turn right onto Kamsler Ave                                                      | 0.6 m                 |
| 4          | 13.  | Turn left onto Nowatney                                                          | 0.5 m                 |
| _          |      |                                                                                  | 308 f                 |
| Γ'         | 14.  | Turn right onto Boyd Ave  1 Destination will be on the left                      |                       |
|            |      |                                                                                  | 381 f                 |

## Boyd Ave

North Port, FL 34286