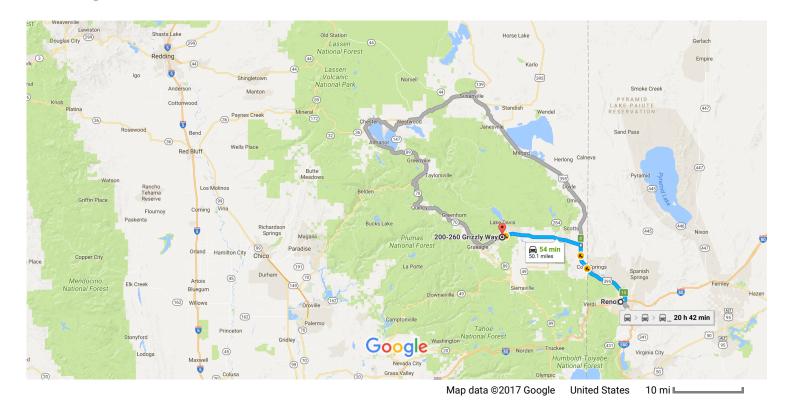

# Google Maps Reno, NV to 200-260 Grizzly Way, Portola, CA 96122 Drive 50.1 miles, 54 min

#### Get on I-80 E from N Center St

|      |             |                                                                                                     | 3 min (0.6 mi                               |
|------|-------------|-----------------------------------------------------------------------------------------------------|---------------------------------------------|
| 1    | 1.          | Head north on Old U.S. 395 N/N Virginia St toward E 4th St                                          |                                             |
| _    |             |                                                                                                     | 128 1                                       |
| Γ    | 2.          | Turn right at the 1st cross street onto E 4th St                                                    | 394 f                                       |
| 4    | 3.          | Turn left at the 1st cross street onto N Center St                                                  | 5741                                        |
|      |             |                                                                                                     | 0.3 m                                       |
| Χ    | 4.          | Use the right 2 lanes to turn right to merge onto I-80 E                                            |                                             |
|      |             |                                                                                                     |                                             |
|      |             |                                                                                                     | 0.2 m                                       |
| ollo | w U         | S-395 N and CA-70 W to West St in Portola                                                           | ———— 0.2 m                                  |
|      |             |                                                                                                     |                                             |
| ollo | ow US<br>5. | S-395 N and CA-70 W to West St in Portola<br>Merge onto I-80 E                                      | 48 min (48.8 mi                             |
| *    | 5.          | Merge onto I-80 E                                                                                   | 48 min (48.8 mi                             |
| *    |             |                                                                                                     | 48 min (48.8 mi                             |
| *    | 5.          | Merge onto I-80 E<br>Use the right 2 lanes to take exit 15 to merge onto US-395 N toward Susanville | 0.2 m<br>48 min (48.8 mi<br>0.8 m<br>23.9 m |
|      | 5.<br>6.    | Merge onto I-80 E<br>Use the right 2 lanes to take exit 15 to merge onto US-395 N toward Susanville | 48 min (48.8 mi<br>0.8 m                    |

#### 23.9 mi

| Take W Plumas Ave to Grizzly Way in Delleker |     |                                                                                         |                |  |
|----------------------------------------------|-----|-----------------------------------------------------------------------------------------|----------------|--|
| <b>L</b>                                     | 9.  | Turn right onto West St                                                                 | 3 min (0.7 mi) |  |
| 41                                           | 10. | Turn left at the 2nd cross street onto W Plumas Ave                                     | 0.1 mi         |  |
|                                              |     |                                                                                         | 0.4 mi         |  |
| ٦                                            | 11. | <ul> <li>Turn left onto Grizzly Way</li> <li>Destination will be on the left</li> </ul> |                |  |
|                                              |     |                                                                                         | 0.1 mi         |  |