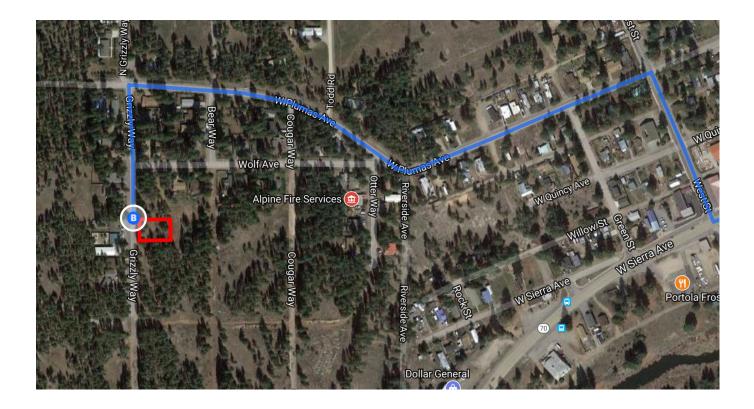

#### 23.9 mi

| Take W Plumas Ave to Grizzly Way in Delleker |     |                                                                                         |                |  |
|----------------------------------------------|-----|-----------------------------------------------------------------------------------------|----------------|--|
| <b>L</b>                                     | 9.  | Turn right onto West St                                                                 | 3 min (0.7 mi) |  |
| 41                                           | 10. | Turn left at the 2nd cross street onto W Plumas Ave                                     | 0.1 mi         |  |
|                                              |     |                                                                                         | 0.4 mi         |  |
| ٦                                            | 11. | <ul> <li>Turn left onto Grizzly Way</li> <li>Destination will be on the left</li> </ul> |                |  |
|                                              |     |                                                                                         | 0.1 mi         |  |

## 200-260 Grizzly Way

Portola, CA 96122