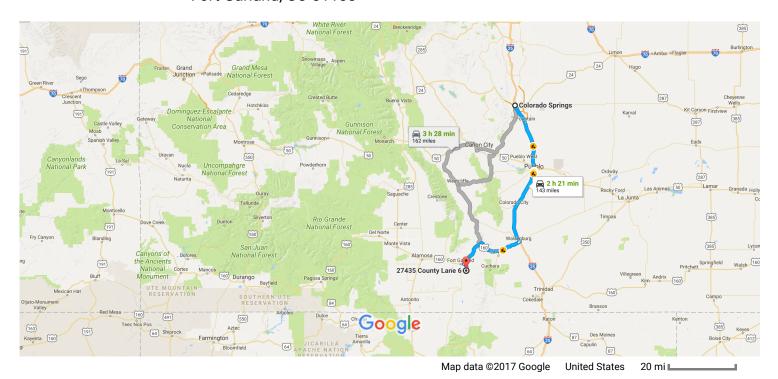

## Colorado Springs, CO to 27435 County Lane 6, Fort Garland, CO 81133

Drive 143 miles, 2 h 21 min

## Colorado Springs

Colorado

## 27435 County Lane 6

Fort Garland, CO 81133