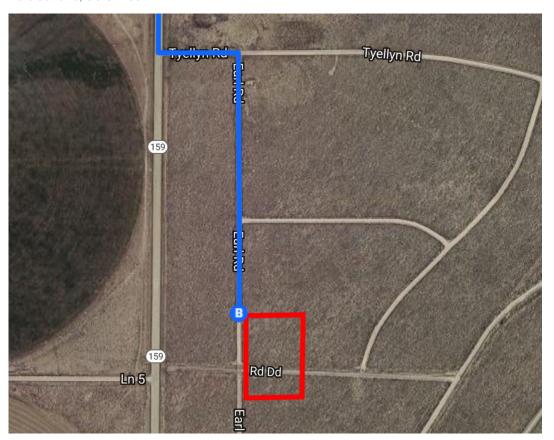

| 4  | 7.  | Turn left onto US-160 W/Main St                                                            |                                        |
|----|-----|--------------------------------------------------------------------------------------------|----------------------------------------|
| Ļ  | 8.  | Turn right at the 2nd cross street onto US-160 W/W 7th St  (i) Continue to follow US-160 W | 0.1 mi                                 |
| 41 | 9.  | Turn left onto CO-159 S                                                                    | 47.0 mi                                |
| 4  | 10. | . Turn left onto Tyellyn Rd                                                                | 3.3 mi                                 |
| Ļ  | 11. | . Turn right onto Earl Rd                                                                  | 495 ft                                 |
| 4  | 12. | Turn left onto Rd Dd  Destination will be on the left                                      | —————————————————————————————————————— |
|    |     |                                                                                            | 23 ft                                  |

Rd Dd Fort Garland, CO 81133