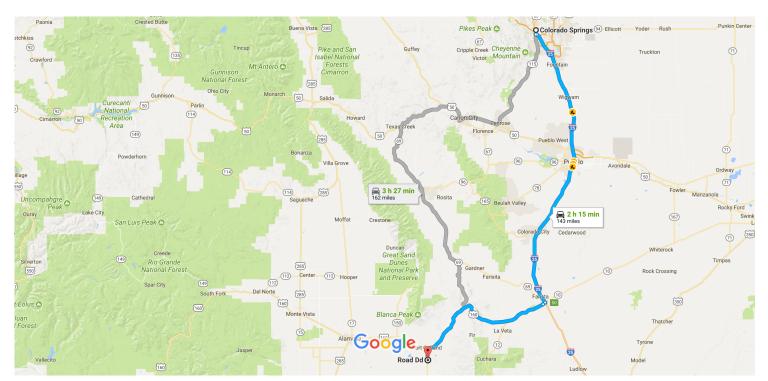

## Colorado Springs, CO to Rd Dd, Fort Garland, CO Drive 143 miles, 2 h 15 min 81133

Map data ©2017 Google 10 mi **L** 

0.9 mi