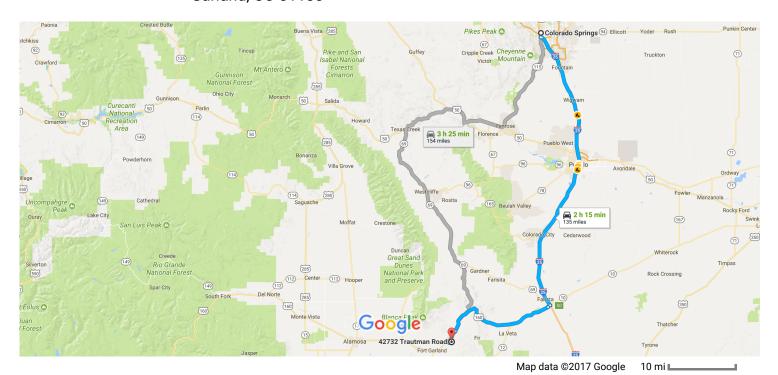

## Colorado Springs, CO to 42732 Trautman Rd, Fort Drive 135 miles, 2 h 15 min Garland, CO 81133

## Get on I-25 S

|       |     |                                                                                | 6 min (1.7 mi                                 |
|-------|-----|--------------------------------------------------------------------------------|-----------------------------------------------|
| 1     | 1.  | Head northwest on Pikes Peak Ave toward S Nevada Ave                           |                                               |
|       | _   |                                                                                | 59 f                                          |
| 4     | 2.  | Turn left at the 1st cross street onto S Nevada Ave                            |                                               |
| *     | 3.  | Turn left to merge onto I-25 S                                                 | 1.3 m                                         |
|       |     |                                                                                | 0.4 m                                         |
| *     | 4.  | Merge onto I-25 S  A Parts of this road may be closed at certain times or days | 1 h 16 min (89.7 m                            |
| r     | 5.  | Take exit 50 for U.S. 160 W                                                    | 89.6 m                                        |
| Conti | nue | on US-160 W to your destination in Costilla County  Turn left onto US-160 W    | 0.2 m<br>———————————————————————————————————— |
| 1     | 0.  | Turrier onto oo 100 W                                                          |                                               |

| 4        | 7.  | Turn left onto US-160 W/Main St                                                          |         |
|----------|-----|------------------------------------------------------------------------------------------|---------|
| Ļ        | 8.  | Turn right at the 2nd cross street onto US-160 W/W 7th St  i Continue to follow US-160 W | 0.1 mi  |
| 4        | 9.  | Turn left                                                                                | 37.1 mi |
| <b>L</b> | 10. | Turn right                                                                               | 469 ft  |
| <b>†</b> | 11. | Continue onto Berkman Rd                                                                 | 2.7 mi  |
| 4        | 12. | Turn left onto Ehrenclow Rd                                                              | 1.9 mi  |
| 4        | 13. | Turn left                                                                                | 0.6 mi  |
| 4        | 14. | Turn left                                                                                | 0.2 mi  |
|          |     |                                                                                          | 0.2 mi  |