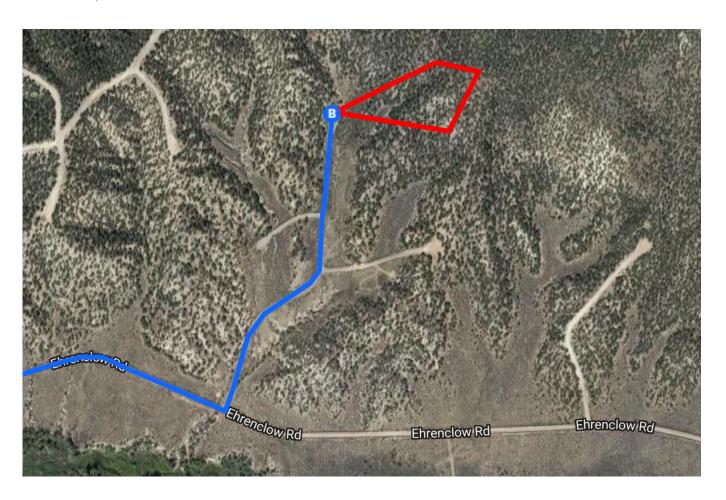

| 4        | 7.  | Turn left onto US-160 W/Main St                                                          |         |
|----------|-----|------------------------------------------------------------------------------------------|---------|
| Ļ        | 8.  | Turn right at the 2nd cross street onto US-160 W/W 7th St  i Continue to follow US-160 W | 0.1 mi  |
| 4        | 9.  | Turn left                                                                                | 37.1 mi |
| <b>L</b> | 10. | Turn right                                                                               | 469 ft  |
| <b>†</b> | 11. | Continue onto Berkman Rd                                                                 | 2.7 mi  |
| 4        | 12. | Turn left onto Ehrenclow Rd                                                              | 1.9 mi  |
| 4        | 13. | Turn left                                                                                | 0.6 mi  |
| 4        | 14. | Turn left                                                                                | 0.2 mi  |
|          |     |                                                                                          | 0.2 mi  |

## 42732 Trautman Rd

Fort Garland, CO 81133