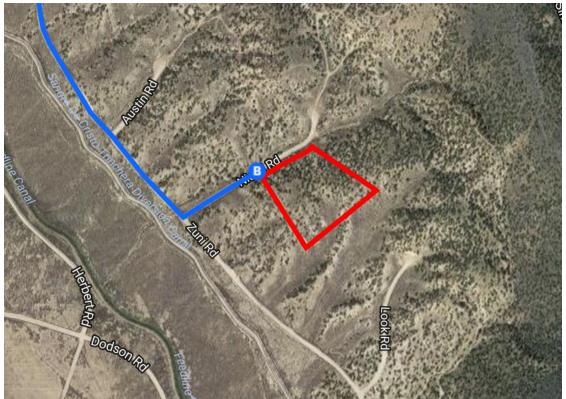

| <b>L</b> → | 8.  | Turn right at the 2nd cross street onto US-160 W/W 7th St<br>Continue to follow US-160 W | 0.1111      |
|------------|-----|------------------------------------------------------------------------------------------|-------------|
| 4          | 9.  | Turn left onto Trinchera Ranch Rd N                                                      | 45.2 mi     |
| <b>r</b> ≁ | 10. | Turn right                                                                               | 0.4 mi      |
| 4          | 11. | Turn left toward Co Ln 1                                                                 | 1.0 mi      |
| ٦          | 12. | Turn left at the 1st cross street onto Co Ln 1                                           | ———— 0.3 mi |
| <b>L</b> ⇒ | 13. | Turn right onto Bilby Rd                                                                 | 0.3 mi      |
| 1          | 14. | Continue onto Kilby Rd                                                                   | 0.2 mi      |
| 4          | 15. | Turn left onto Zuni Rd                                                                   | 0.1 mi      |
| 4          | 16. | Turn left onto Nicoll Rd<br>Destination will be on the right                             | 1.0 mi      |
|            |     |                                                                                          | 0.1 mi      |

## Nicoll Rd

Blanca, CO 81123