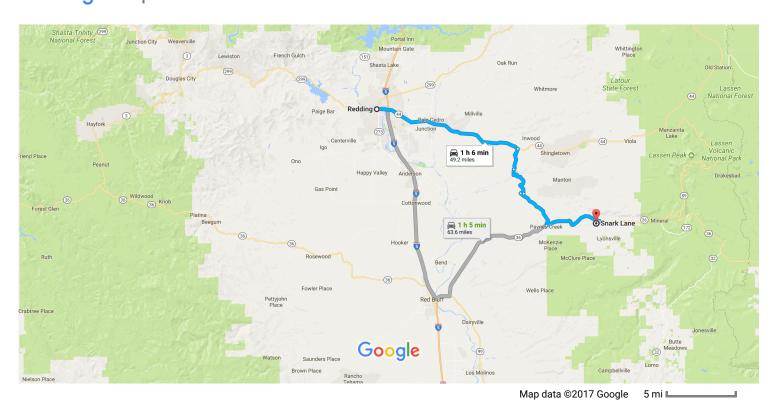

## Redding

California

## Follow CA-44 E to Black Butte Rd

|      | 1.                              | Head south on Market St toward Shasta St                                                                  | 4.4          |
|------|---------------------------------|-----------------------------------------------------------------------------------------------------------|--------------|
| •    | 2.                              | Market St turns left and becomes CA-44 E/Tehama St (signs for I-5)  Continue to follow CA-44 E            | 44           |
| ke \ | Wild                            | dcat Rd and Lanes Valley Rd to CA-36 E in Paynes Creek                                                    | 30 min (16.6 |
|      | 2                               | Turn right anta Plack Butta Dd (aigna for Darrah Spring State/Fish Hatchery 0)                            |              |
| •    | 3.                              | Turn right onto Black Butte Rd (signs for Darrah Spring State/Fish Hatchary 9)                            | 3.5          |
|      | <ul><li>3.</li><li>4.</li></ul> | Turn right onto Black Butte Rd (signs for Darrah Spring State/Fish Hatchary 9)  Turn left onto Wildcat Rd |              |
| 1    | _                               |                                                                                                           | 3.5<br>5.6   |
|      | 4.                              | Turn left onto Wildcat Rd                                                                                 |              |

## Follow Ponderosa Way to Snark Ln

|   |    |                                    | 3 min (0.7 mi) |
|---|----|------------------------------------|----------------|
| r | 8. | Turn right onto Ponderosa Way      |                |
|   |    |                                    | 374 ft         |
| 4 | 9. | Turn left to stay on Ponderosa Way |                |
|   |    |                                    | 0.2 mi         |
| 4 | 10 | . Turn left onto Snark Ln          |                |
|   |    | 1 Destination will be on the right |                |
|   |    |                                    | 0.4 mi         |

## Snark Ln

Paynes Creek, CA 96075

These directions are for planning purposes only. You may find that construction projects, traffic, weather, or other events may cause conditions to differ from the map results, and you should plan your route accordingly. You must obey all signs or notices regarding your route.