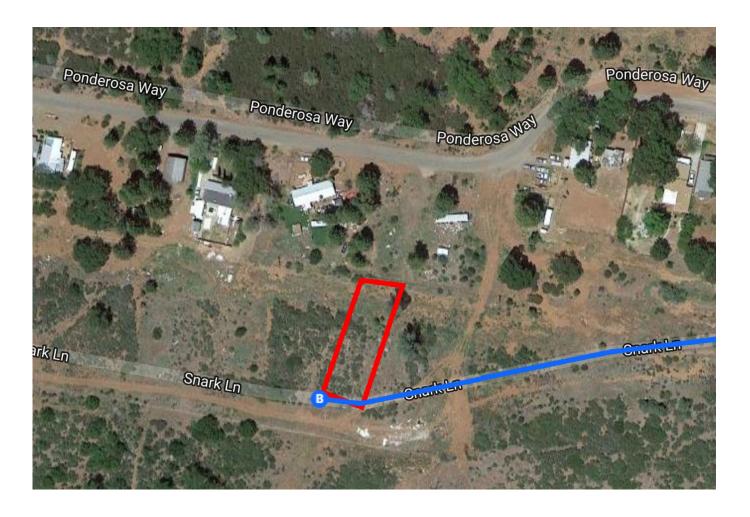

## Follow Ponderosa Way to Snark Ln

|            |     | 3                                  | min (0.7 mi) |
|------------|-----|------------------------------------|--------------|
| <b>L</b> → | 8.  | Turn right onto Ponderosa Way      |              |
|            |     |                                    | —— 374 ft    |
| ٦          | 9.  | Turn left to stay on Ponderosa Way |              |
|            |     |                                    | 0.2 mi       |
| 4          | 10. | Turn left onto Snark Ln            |              |
|            |     | 1 Destination will be on the right |              |
|            |     |                                    | 0.4 mi       |

## Snark Ln

Paynes Creek, CA 96075