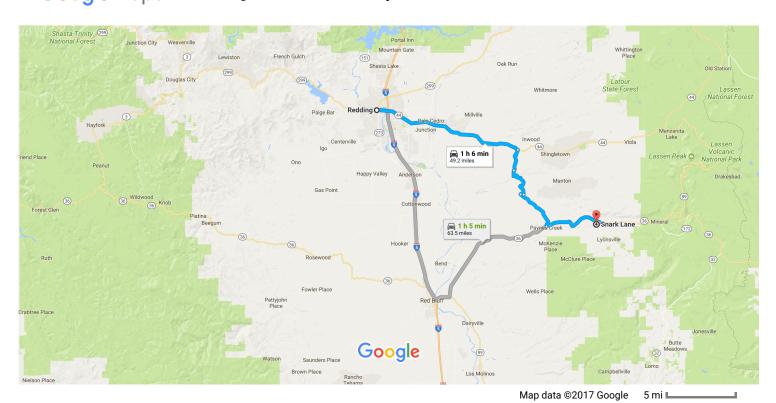

## Redding

California

## Follow CA-44 E to Black Butte Rd

| 1  | 1.                              | Head south on Market St toward Shasta St                                                                  |              |
|----|---------------------------------|-----------------------------------------------------------------------------------------------------------|--------------|
| 1  | 2.                              | Market St turns left and becomes CA-44 E/Tehama St (signs for I-5)  Continue to follow CA-44 E            |              |
| ке | Wild                            | dcat Rd and Lanes Valley Rd to CA-36 E in Paynes Creek                                                    | 22.          |
|    |                                 |                                                                                                           | 30 min (16.6 |
| •  | 3.                              | Turn right onto Black Butte Rd (signs for Darrah Spring State/Fish Hatchary 9)                            | 2            |
| l  | <ul><li>3.</li><li>4.</li></ul> | Turn right onto Black Butte Rd (signs for Darrah Spring State/Fish Hatchary 9)  Turn left onto Wildcat Rd |              |
|    |                                 |                                                                                                           | 5.4          |
|    | 4.                              | Turn left onto Wildcat Rd  Turn right onto Long Rd/Manton Rd                                              |              |

## Follow Ponderosa Way to Snark Ln

|            |     | 3                                  | min (0.7 mi) |
|------------|-----|------------------------------------|--------------|
| <b>L</b> → | 8.  | Turn right onto Ponderosa Way      |              |
|            |     |                                    | —— 374 ft    |
| ٦          | 9.  | Turn left to stay on Ponderosa Way |              |
|            |     |                                    | 0.2 mi       |
| 4          | 10. | Turn left onto Snark Ln            |              |
|            |     | 1 Destination will be on the right |              |
|            |     |                                    | 0.4 mi       |

## Snark Ln

Paynes Creek, CA 96075