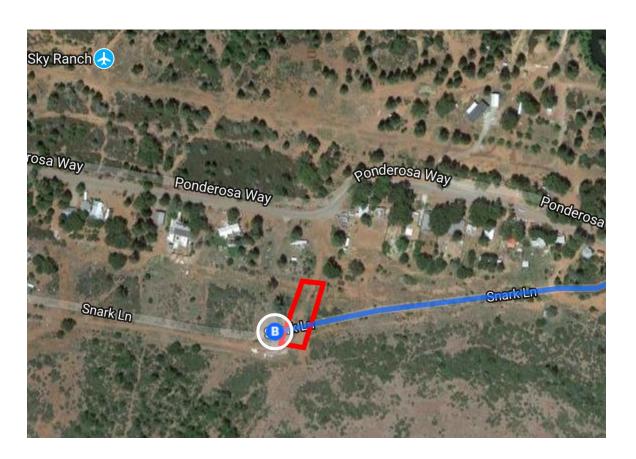

## Follow Ponderosa Way to Snark Ln

|          |    |                                    | 3 min (0.6 mi) |
|----------|----|------------------------------------|----------------|
| <b>L</b> | 8. | Turn right onto Ponderosa Way      |                |
|          |    |                                    | 374 ft         |
| 4        | 9. | Turn left to stay on Ponderosa Way |                |
|          |    |                                    | 0.2 mi         |
| 4        | 10 | Turn left onto Snark Ln            |                |
|          |    | 1 Destination will be on the left  |                |
|          |    |                                    | 0.4 mi         |

## Snark Ln

Paynes Creek, CA 96075