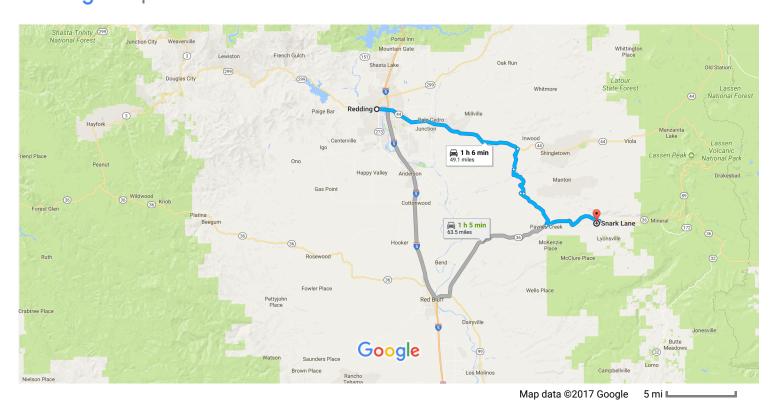

## Redding

California

## Follow CA-44 E to Black Butte Rd

|      | 1.                              | Head south on Market St toward Shasta St                                                                  | 4.4          |
|------|---------------------------------|-----------------------------------------------------------------------------------------------------------|--------------|
| •    | 2.                              | Market St turns left and becomes CA-44 E/Tehama St (signs for I-5)  Continue to follow CA-44 E            | 44           |
| ke \ | Wild                            | dcat Rd and Lanes Valley Rd to CA-36 E in Paynes Creek                                                    | 30 min (16.6 |
|      | 2                               | Turn right anta Plack Butta Dd (aigna for Darrah Spring State/Fish Hatchery 0)                            |              |
| •    | 3.                              | Turn right onto Black Butte Rd (signs for Darrah Spring State/Fish Hatchary 9)                            | 3.5          |
|      | <ul><li>3.</li><li>4.</li></ul> | Turn right onto Black Butte Rd (signs for Darrah Spring State/Fish Hatchary 9)  Turn left onto Wildcat Rd |              |
| 1    | _                               |                                                                                                           | 3.5<br>5.6   |
|      | 4.                              | Turn left onto Wildcat Rd                                                                                 |              |