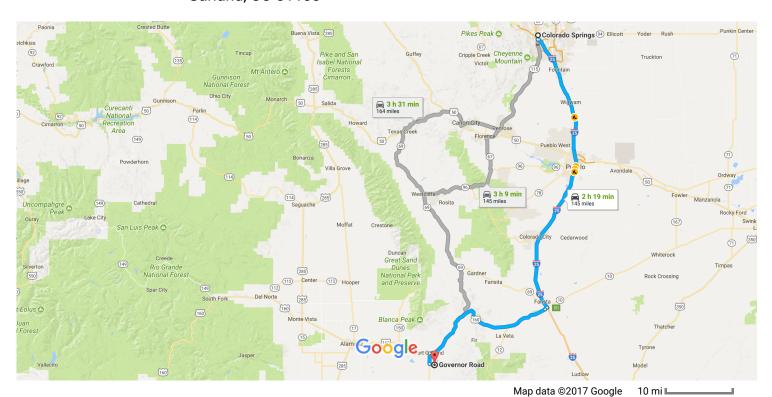

## Colorado Springs

Colorado

## Get on I-25 S

|          |      |                                                               | 6 min (1.7 mi)                         |
|----------|------|---------------------------------------------------------------|----------------------------------------|
| <b>†</b> | 1.   | Head northwest on Pikes Peak Ave toward S Nevada Ave          | 6 min (1.7 mi)                         |
| 4        | 2.   | Turn left at the 1st cross street onto S Nevada Ave           | 59 ft                                  |
| *        | 3.   | Turn left to merge onto I-25 S                                | 1.3 mi                                 |
|          |      |                                                               | 0.4 mi                                 |
| Follo    | w I- | 25 S to US-160 W in Huerfano County. Take exit 50 from I-25 S |                                        |
|          |      |                                                               | 1 h 16 min (89.7 mi)                   |
| *        | 4.   | Merge onto I-25 S                                             |                                        |
|          |      |                                                               | 89.6 mi                                |
| 1        | 5.   | Take exit 50 for U.S. 160 W                                   |                                        |
|          |      |                                                               | 0.2 mi                                 |
| Follo    | w U  | S-160 W to Governor Rd in Costilla County                     |                                        |
| 4        | 6.   | Turn left onto US-160 W                                       | —————————————————————————————————————— |
| . 1      | υ.   | Tuill left offto ob-100 W                                     |                                        |
|          |      |                                                               | 0.9 mi                                 |

| 4 | 7.  | Turn left onto US-160 W/Main St                                                          |         |
|---|-----|------------------------------------------------------------------------------------------|---------|
| Ļ | 8.  | Turn right at the 2nd cross street onto US-160 W/W 7th St  i Continue to follow US-160 W | 0.1 mi  |
| 4 | 9.  | Turn left onto CO-159 S                                                                  | 47.0 mi |
| 4 | 10. | . Turn left onto Tyellyn Rd                                                              | 3.3 mi  |
| 4 | 11. | . Turn left onto Pacheco Rd                                                              | 1.0 mi  |
| Ļ | 12. | <ul> <li>Turn right onto Governor Rd</li> <li>Destination will be on the left</li> </ul> | 0.6 mi  |
|   |     |                                                                                          | 0.2 mi  |

## Governor Rd

Fort Garland, CO 81133