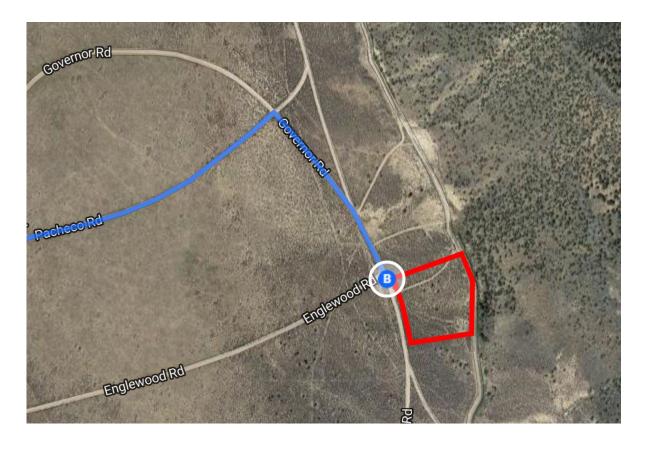

| 4 | 7.  | Turn left onto US-160 W/Main St                                                          |         |
|---|-----|------------------------------------------------------------------------------------------|---------|
| Ļ | 8.  | Turn right at the 2nd cross street onto US-160 W/W 7th St  i Continue to follow US-160 W | 0.1 mi  |
| 4 | 9.  | Turn left onto CO-159 S                                                                  | 47.0 mi |
| 4 | 10. | . Turn left onto Tyellyn Rd                                                              | 3.3 mi  |
| 4 | 11. | . Turn left onto Pacheco Rd                                                              | 1.0 mi  |
| Ļ | 12. | <ul> <li>Turn right onto Governor Rd</li> <li>Destination will be on the left</li> </ul> | 0.6 mi  |
|   |     |                                                                                          | 0.2 mi  |

## Governor Rd

Fort Garland, CO 81133