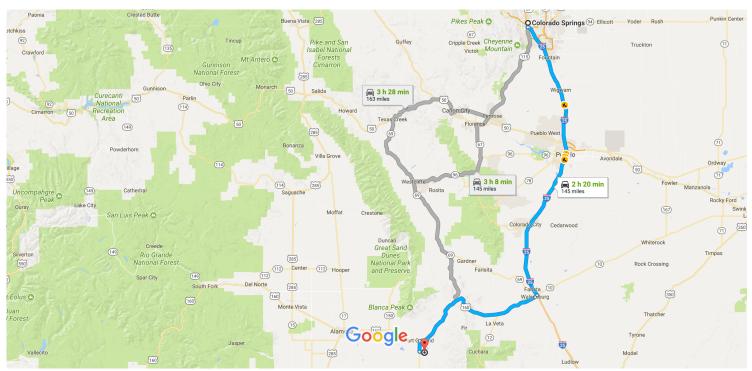

## Colorado Springs

Colorado

## Get on I-25 S

|       |      |                                                               | 6 min (1.7 mi)                         |
|-------|------|---------------------------------------------------------------|----------------------------------------|
| 1     | 1.   | Head northwest on Pikes Peak Ave toward S Nevada Ave          | , ,                                    |
| 4     | 2.   | Turn left at the 1st cross street onto S Nevada Ave           | 59 ft                                  |
| •     |      |                                                               | 1.3 mi                                 |
| *     | 3.   | Turn left to merge onto I-25 S                                |                                        |
|       |      |                                                               | 0.4 mi                                 |
| Follo | w I- | 25 S to US-160 W in Huerfano County. Take exit 50 from I-25 S |                                        |
| *     | 4.   | Merge onto I-25 S                                             | —————————————————————————————————————— |
| _     |      |                                                               | 89.6 mi                                |
|       | 5.   | Take exit 50 for U.S. 160 W                                   |                                        |
|       |      |                                                               | 0.2 mi                                 |
| Follo | w U  | S-160 W to Englewood Rd in Costilla County                    |                                        |
| 4     | 6.   | Turn left onto US-160 W                                       | 58 min (53.1 mi)                       |
| •     | ٠.   |                                                               |                                        |

| 4        | 7.  | Turn left onto US-160 W/Main St                                                          |         |
|----------|-----|------------------------------------------------------------------------------------------|---------|
| Ļ        | 8.  | Turn right at the 2nd cross street onto US-160 W/W 7th St  i Continue to follow US-160 W | 0.1 mi  |
| 4        | 9.  | Turn left onto CO-159 S                                                                  | 47.0 mi |
| <b>•</b> | 10  | . Turn left onto Tyellyn Rd                                                              | 3.3 mi  |
| _        |     |                                                                                          | 1.2 mi  |
| ⁴1       | 11. | <ul> <li>Turn left onto Englewood Rd</li> <li>Destination will be on the left</li> </ul> |         |
|          |     |                                                                                          | 0.6 mi  |