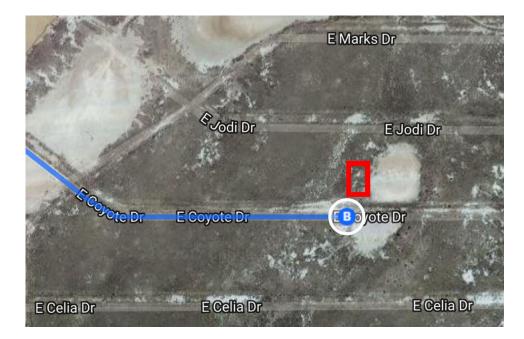

### Continue on I-10BL E/S Haskell Ave. Drive to E Coyote Dr in Willcox 13 min (6.4 mi) t 10. Continue onto I-10BL E/S Haskell Ave 3.4 mi 11. Turn right onto E Maley St 0.5 mi 12. Turn right onto S Rex Allen Jr Dr P 1.0 mi t 13. S Rex Allen Jr Dr turns right and becomes E Lake Cir Dr 1.0 mi 14. Turn right onto E Coyote Dr P Destination will be on the left 0.4 mi

# E Coyote Dr

Willcox, AZ 85643