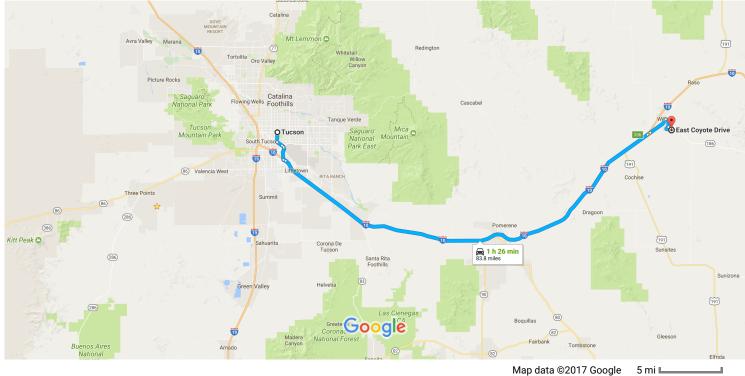

## Tucson

Arizona

### Get on I-10 E from S Country Club Rd, AZ-210 E/E Aviation Pkwy and S Alvernon Way

|          | _     |                                                                             | 12 min (5.6 mi)                        |
|----------|-------|-----------------------------------------------------------------------------|----------------------------------------|
| T        | 1.    | Head west on E Broadway Blvd toward S Country Club Rd                       |                                        |
| ٦        | 2.    | Turn left at the 1st cross street onto S Country Club Rd                    |                                        |
| ל        | 3.    | Turn left onto AZ-210 E/E Aviation Pkwy                                     | —————————————————————————————————————— |
| •        | 4.    | Turn right onto E Technical Dr                                              | 1.0 m                                  |
| •        | 5.    | Turn right onto S Alvernon Way                                              | 0.4 m                                  |
| ٦        | 6.    | Keep left to stay on S Alvernon Way                                         | 0.2 11                                 |
| <b>X</b> | 7.    | Use the left 2 lanes to turn left to merge onto I-10 E toward El Paso       | 2.1 m                                  |
|          |       |                                                                             | 0.4 mi                                 |
| ollo     | w I-' | 10 E to I-10BL E/S Haskell Ave in Cochise County. Take exit 336 from I-10 E |                                        |
|          |       |                                                                             | 1 h 1 min (71.8 m                      |

| Χ. | 8. | Merge onto I-10 E |  |
|----|----|-------------------|--|
|----|----|-------------------|--|

#### 0.6 mi

### Continue on I-10BL E/S Haskell Ave. Drive to E Coyote Dr in Willcox 13 min (6.4 mi) t 10. Continue onto I-10BL E/S Haskell Ave 3.4 mi 11. Turn right onto E Maley St 0.5 mi 12. Turn right onto S Rex Allen Jr Dr P 1.0 mi t 13. S Rex Allen Jr Dr turns right and becomes E Lake Cir Dr 1.0 mi 14. Turn right onto E Coyote Dr P Destination will be on the left 0.4 mi

# E Coyote Dr

Willcox, AZ 85643