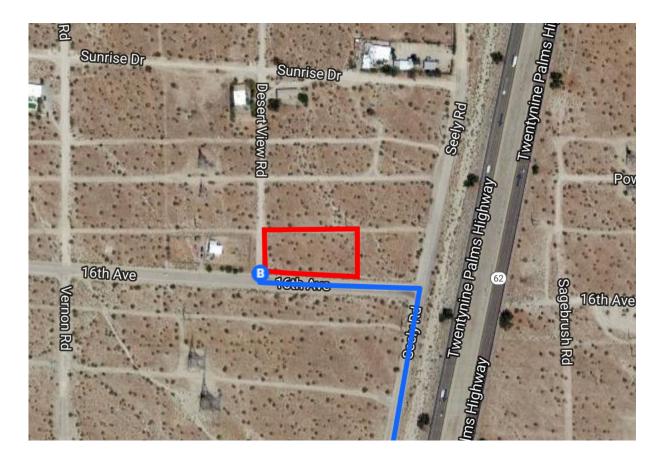

| 1    | 8.   | Take exit 117 for CA-62 toward 29 Palms/Yucca Valley               | 0.9 mi                                |  |
|------|------|--------------------------------------------------------------------|---------------------------------------|--|
| Cont | inue | on CA-62 E/29 Palms Hwy. Take Seely Rd to Desert View Rd           | 3 min (1.2 mi)                        |  |
| 1    | 9.   | Continue onto CA-62 E/29 Palms Hwy                                 | · · · · · · · · · · · · · · · · · · · |  |
| 4    | 10.  | Turn left onto Dillon Rd                                           | 0.5 mi                                |  |
| r    | 11.  | Turn right onto Seely Rd                                           | 410 ft                                |  |
| 4    | 12.  | Turn left onto 16th Ave                                            | 0.4 mi                                |  |
| Ļ    | 13.  | Turn right onto Desert View Rd  i Destination will be on the right | 0.1 mi                                |  |
|      |      |                                                                    | 30 ft                                 |  |

# 15798 Desert View Rd

Whitewater, CA 92282