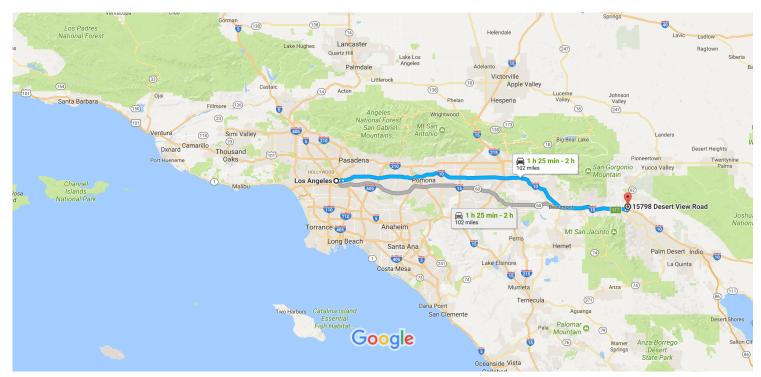

### Los Angeles, CA to 15798 Desert View Rd, Whitewater, CA 92282

Drive 102 miles, 1 h 25 min - 2 h

## Los Angeles

California

### Get on US-101 S from N Main St

|                  |                 | 2 min                                                                                              | n (0.5 m                            |
|------------------|-----------------|----------------------------------------------------------------------------------------------------|-------------------------------------|
| 1                | 1.              | Head southeast on W 1st St toward N Main St                                                        |                                     |
| 4                | 2.              | Turn left at the 1st cross street onto N Main St                                                   | 66                                  |
| r                | 3.              | Turn right onto Aliso St                                                                           | — 0.3 m                             |
| *                | 4.              | Use the 2nd from the left lane to merge onto US-101 S via the ramp to Interstate 10 Fwy E/Intersta | — 315 <sup>.</sup><br>at <b>e 5</b> |
|                  |                 | Fwy S                                                                                              |                                     |
|                  |                 |                                                                                                    | — 0.2 m                             |
| ollo             | ow I-           | Fwy S  10 E to Riverside County. Take exit 117 from I-10 E                                         | — 0.2 n                             |
| ollo             |                 | Fwy S  10 E to Riverside County. Take exit 117 from I-10 E  1 h 32 min                             | — 0.2 n                             |
| ollo<br><b>Å</b> | o <b>w I</b> -¹ | Fwy S  10 E to Riverside County. Take exit 117 from I-10 E                                         | — 0.2 n<br>(100 m                   |
| ollo<br>★        |                 | Fwy S  10 E to Riverside County. Take exit 117 from I-10 E  1 h 32 min                             | — 0.2 n<br>(100 m<br>— 0.7 n        |
| olla<br>አ<br>ነ   | 5.              | Fwy S  10 E to Riverside County. Take exit 117 from I-10 E  1 h 32 min  Merge onto US-101 S        | — 0.2 m<br>(100 m<br>— 0.7 m        |

| 1    | 8.   | Take exit 117 for CA-62 toward 29 Palms/Yucca Valley               | 0.9 mi                                |  |
|------|------|--------------------------------------------------------------------|---------------------------------------|--|
| Cont | inue | on CA-62 E/29 Palms Hwy. Take Seely Rd to Desert View Rd           | 3 min (1.2 mi)                        |  |
| 1    | 9.   | Continue onto CA-62 E/29 Palms Hwy                                 | · · · · · · · · · · · · · · · · · · · |  |
| 4    | 10.  | Turn left onto Dillon Rd                                           | 0.5 mi                                |  |
| r    | 11.  | Turn right onto Seely Rd                                           | 410 ft                                |  |
| 4    | 12.  | Turn left onto 16th Ave                                            | 0.4 mi                                |  |
| Ļ    | 13.  | Turn right onto Desert View Rd  i Destination will be on the right | 0.1 mi                                |  |
|      |      |                                                                    | 30 ft                                 |  |