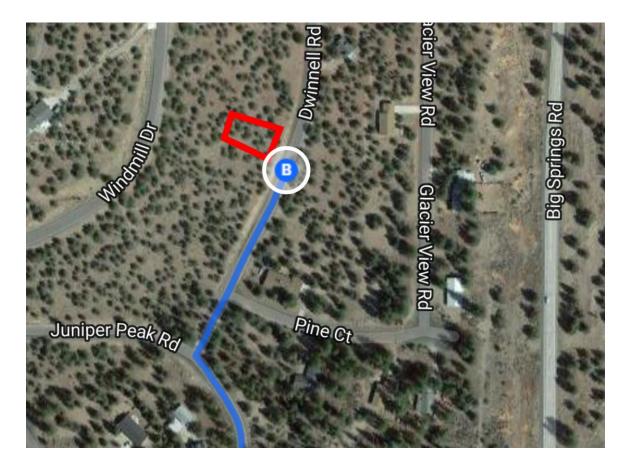

14 min (9.6 mi)

| Γ*         | 6.  | Continue to follow US-97 N/Volcanic Legacy Scenic Byway/S Weed Blvd Continue to follow US-97 N/Volcanic Legacy Scenic Byway |        |
|------------|-----|-----------------------------------------------------------------------------------------------------------------------------|--------|
| ٦          | 7.  | Turn left onto Big Springs Rd                                                                                               | 4.7 mi |
| 4          | 8.  | Turn left onto Lake Shastina Dr                                                                                             | 4.1 mi |
| <b>L</b>   | 9.  | Turn right at the 1st cross street onto Lake Shore Dr                                                                       | 0.2 mi |
| L,         | 10. | Turn right onto Juniper Peak Rd                                                                                             | 0.3 mi |
| <b>L</b> → | 11. | Turn right onto Dwinnell Rd<br>Destination will be on the left                                                              | 0.2 mi |
|            |     |                                                                                                                             | 466 ft |

## 15326 Dwinnell Rd

Weed, CA 96094