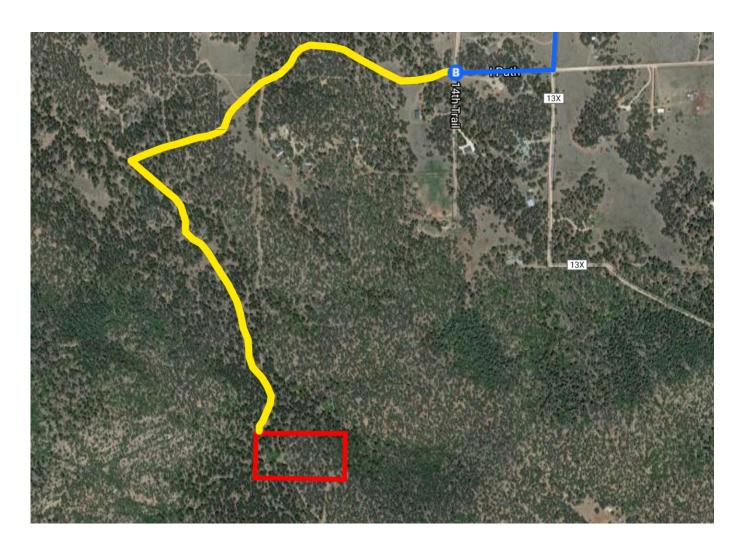

## **Continued Directions**

## **899 14th Trail** Cotopaxi, CO 81223

At the end of the Google Earth directions continue straight along the dirt road for .45 of a mile. Turn left on the dirt road and continue for .44of a mile to the NW corner of the property.