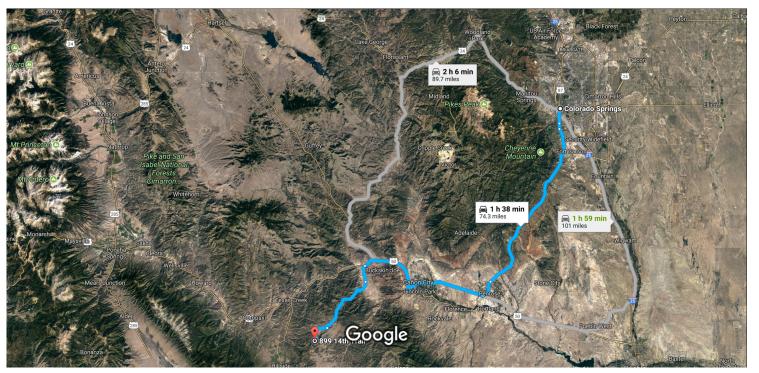

## Colorado Springs, CO to 899 14th Trail, Cotopaxi, Drive 74.3 miles, 1 h 38 min CO 81223

Imagery ©2017 Landsat / Copernicus, Map data ©2017 Google 5 n

2.6 mi

## Colorado Springs

7. Turn left onto Co Rd 3

Colorado

| 1     | 1.   | Head northwest on Pikes Peak Ave toward S Nevada Ave                | 3 s (59 ft)               |
|-------|------|---------------------------------------------------------------------|---------------------------|
| Follo | w C  | O-115 S and US-50 W to Co Rd 3 in Fremont County                    | 11.0 : (567)              |
| 4     | 2.   | Turn left at the 1st cross street onto US-85 S/US-87 S/S Nevada Ave | ————— 1 h 8 min (56.7 mi) |
| 1     | 3.   | Continue onto CO-115 S/S Nevada Ave                                 | 2.4 mi                    |
| 4     | 4.   | Keep left to stay on CO-115 S                                       | 0.8 mi                    |
| 1     | 5.   | Continue straight to stay on CO-115 S                               | 28.5 mi                   |
| *     | 6.   | Turn right to merge onto US-50 W toward Canon City/Royal Gorge      | 2.7 mi                    |
| 0     |      | on On Did O Tales Onlah Dida I Dath                                 | 22.3 mi                   |
| Cont  | inue | on Co Rd 3. Take Gulch Rd to I Path                                 | 30 min (17.7 mi)          |

| 7  | 8.  | Slight right onto Copper Gulch Rd/Gulch Rd         |             |
|----|-----|----------------------------------------------------|-------------|
| Γ* | 9.  | Turn right onto Gulch Rd                           | ——— 10.8 mi |
| 4  | 10. | Turn left onto 14th Trail                          | 2.0 mi      |
| 4  | 11. | Turn left onto E Path                              | 1.0 mi      |
| Ļ  | 12. | Turn right at the 1st cross street onto 15th Trail | 0.1 mi      |
| Ļ  | 13. | Turn right onto I Path                             | 1.0 mi      |
|    |     |                                                    | 0.1 mi      |