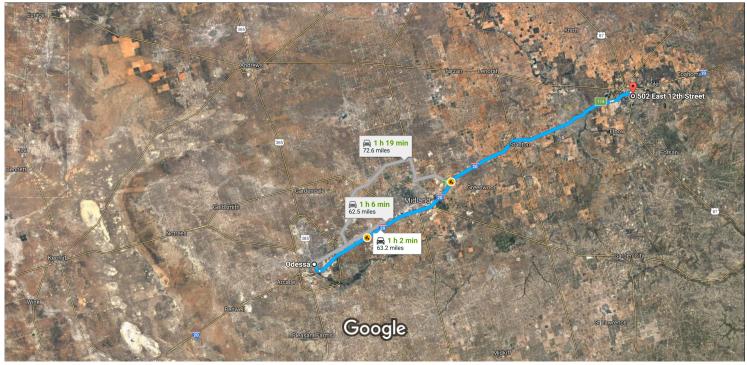

## Google Maps Odessa, TX to 502 E 12th St, Big Spring, TX 79720 Drive 63.2 miles, 1 h 2 min

Imagery ©2017 Landsat / Copernicus, Map data ©2017 Google 5 mi

## Odessa

Texas

## Get on I-20 E

|            |        |                                                               | 5 min (1.7 mi)   |
|------------|--------|---------------------------------------------------------------|------------------|
| 1          | 1.     | Head southeast on S Grant Ave toward N Grant Ave              |                  |
|            |        |                                                               | 1.4 mi           |
| 1          | 2.     | Turn left onto Interstate 20 Service Rd                       |                  |
|            |        |                                                               | 358 ft           |
| *          | 3.     | Take the Interstate 20 E ramp on the left                     |                  |
|            |        |                                                               | 0.1 mi           |
| Falla      |        | 20 E to L 20 PL E in Howard County, Take syit 174 from L 20 E |                  |
| FOIIO      | VV 1-2 | 20 E to I-20BL E in Howard County. Take exit 174 from I-20 E  |                  |
| *          | 4.     | Merge onto I-20 E                                             | 50 min (57.4 mi) |
| -          |        |                                                               | 57.1 mi          |
| 1          | 5.     | Take exit 174 for I-20 E toward Big Spring                    |                  |
|            |        |                                                               | 0.3 mi           |
| <b>•</b> • |        |                                                               |                  |
| Cont       | inue   | on I-20BL E. Drive to E 12th St in Big Spring                 | 0 min (4.2 mi)   |
| 1          | 6.     | Continue onto I-20BL E                                        | 8 min (4.2 mi)   |
|            |        |                                                               | 0.2 mi           |

↑ 7. Continue straight to stay on I-20BL E
8. Turn right onto Goliad St
9. Turn left onto E 12th St
i Destination will be on the right

75 ft

## 502 E 12th St

Big Spring, TX 79720