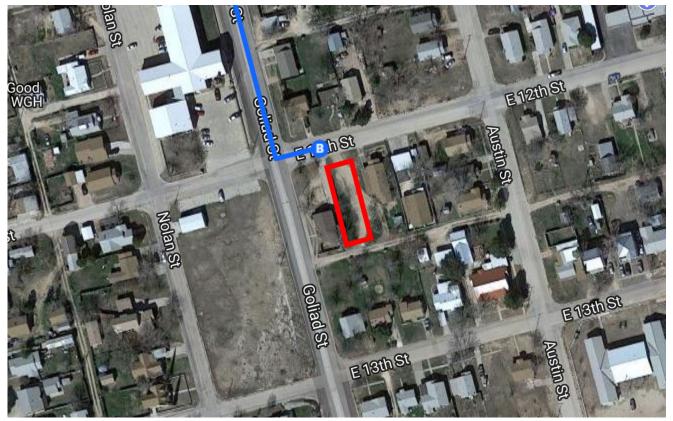

↑ 7. Continue straight to stay on I-20BL E
8. Turn right onto Goliad St
9. Turn left onto E 12th St
i Destination will be on the right

75 ft

## 502 E 12th St

Big Spring, TX 79720