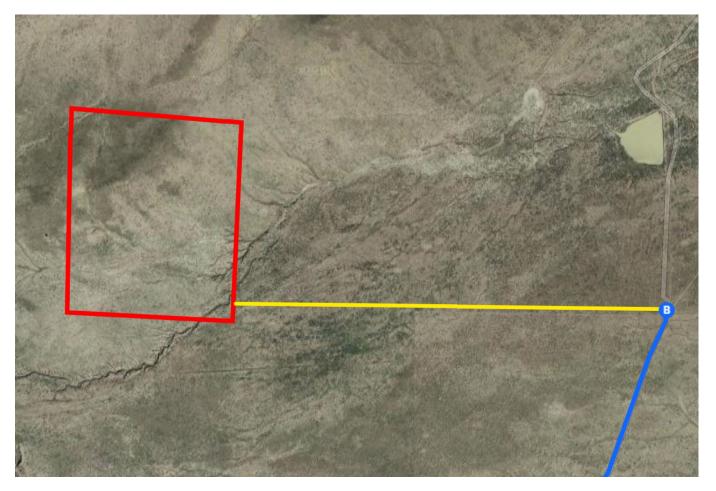

## Continued Directions

Unnamed RoadAt the end of the Google Earth directions turn directly west and continue off-road forRye, CO 810690.55 of a mile to the SE corner of the property.