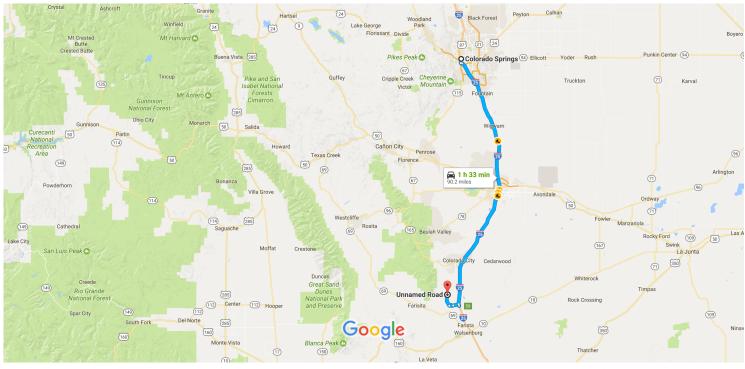

## Google Maps Colorado Springs, CO to Unnamed Road, Rye, CO Drive 90.2 miles, 1 h 33 min 81069

Map data ©2017 Google 10 mi

## **Colorado Springs**

Colorado

## Get on I-25 S

|       |        |                                                      | 6 min (1.7 mi)                         |
|-------|--------|------------------------------------------------------|----------------------------------------|
| 1     | 1.     | Head northwest on Pikes Peak Ave toward S Nevada Ave | · · · ·                                |
|       |        |                                                      | 59 ft                                  |
| 4     | 2.     | Turn left at the 1st cross street onto S Nevada Ave  |                                        |
|       |        |                                                      | 1.3 mi                                 |
| 8     | 3.     | Turn left to merge onto I-25 S                       |                                        |
|       |        |                                                      | 0.4 mi                                 |
|       |        |                                                      |                                        |
| Follo | w I-:  | 25 S to Huerfano County. Take exit 59 from I-25 S    |                                        |
|       |        |                                                      | —————————————————————————————————————— |
| *     | 4.     | Merge onto I-25 S                                    |                                        |
|       |        |                                                      | 80.9 mi                                |
| r     | 5.     | Take exit 59                                         |                                        |
| -     |        |                                                      | 0.2 mi                                 |
|       |        |                                                      | 0.2                                    |
| Drive | e to ( | Co Rd 613                                            |                                        |
|       |        |                                                      | 22 min (7.5 mi)                        |
| 4     | 6.     | Turn left                                            | 22 (1111)                              |
|       | 0.     |                                                      |                                        |
|       |        |                                                      | 0.4 mi                                 |

| 1        | 7. | Turn left onto Co Rd 640         | 1.7 mi |
|----------|----|----------------------------------|--------|
| ٢        | 8. | Slight right onto Co Rd 613      |        |
| <b>P</b> | 9. | Sharp right to stay on Co Rd 613 | 1.5 mi |
|          |    |                                  | 3.8 mi |