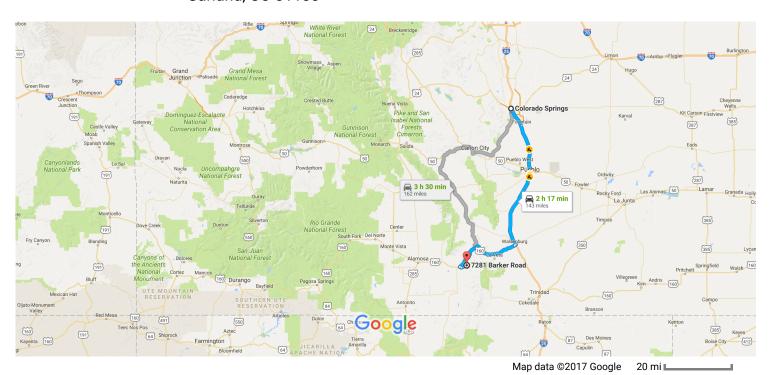

## Colorado Springs

Colorado

## Get on I-25 S

|       |                                                               | 6 min (1.7 mi)                                                                                                                                                                                                                                                                                                                                                      |
|-------|---------------------------------------------------------------|---------------------------------------------------------------------------------------------------------------------------------------------------------------------------------------------------------------------------------------------------------------------------------------------------------------------------------------------------------------------|
| 1.    | Head northwest on Pikes Peak Ave toward S Nevada Ave          | · · · · · · · · · · · · · · · · · · ·                                                                                                                                                                                                                                                                                                                               |
| 2.    | Turn left at the 1st cross street onto S Nevada Ave           | 59 ft                                                                                                                                                                                                                                                                                                                                                               |
|       |                                                               | 1.3 mi                                                                                                                                                                                                                                                                                                                                                              |
| 3.    | Turn left to merge onto I-25 S                                | 0.4 mi                                                                                                                                                                                                                                                                                                                                                              |
|       |                                                               | 0.71111                                                                                                                                                                                                                                                                                                                                                             |
| w I-2 | 25 S to US-160 W in Huerfano County. Take exit 50 from I-25 S | 1 h 16 min (89.7 mi)                                                                                                                                                                                                                                                                                                                                                |
| 4.    | Merge onto I-25 S                                             | 11110111111(05.7111)                                                                                                                                                                                                                                                                                                                                                |
| 5.    | Take exit 50 for U.S. 160 W                                   | 89.6 mi                                                                                                                                                                                                                                                                                                                                                             |
|       |                                                               | 0.2 mi                                                                                                                                                                                                                                                                                                                                                              |
| nue   | on US-160 W. Drive to Barker Rd in Costilla County            | 50 min /51 A mi)                                                                                                                                                                                                                                                                                                                                                    |
| 6.    | Turn left onto US-160 W                                       | 58 min (51.4 mi)                                                                                                                                                                                                                                                                                                                                                    |
| 7     | Turn left onto US-160 W/Main St                               | 0.9 mi                                                                                                                                                                                                                                                                                                                                                              |
|       | Tannier onto de 100 Hymani ot                                 | 0.1 mi                                                                                                                                                                                                                                                                                                                                                              |
|       | 2. 3. w I-2 4. 5.                                             | <ol> <li>Turn left at the 1st cross street onto S Nevada Ave</li> <li>Turn left to merge onto I-25 S</li> <li>W I-25 S to US-160 W in Huerfano County. Take exit 50 from I-25 S</li> <li>Merge onto I-25 S</li> <li>Take exit 50 for U.S. 160 W</li> <li>Turn left onto US-160 W. Drive to Barker Rd in Costilla County</li> <li>Turn left onto US-160 W</li> </ol> |

| Γ*       | 8.  | 1 Continue to follow US-160 W  (1) Continue to follow US-160 W |                                        |
|----------|-----|----------------------------------------------------------------|----------------------------------------|
| 4        | 9.  | Turn left onto Trinchera Ranch Rd N                            | —————————————————————————————————————— |
| ኻ        | 10. | Slight left onto Beekman Rd                                    | 1.1 mi                                 |
| <b>†</b> | 11. | Continue onto Berkman Rd                                       | 2.0 mi                                 |
| r        | 12. | Turn right toward Barker Rd                                    | 0.8 mi<br>354 ft                       |
| Ļ        | 13. | Turn right onto Barker Rd  1 Destination will be on the right  | 30 <del>4</del> It                     |
|          |     |                                                                | 1.3 mi                                 |

## 7281 Barker Rd

Fort Garland, CO 81133