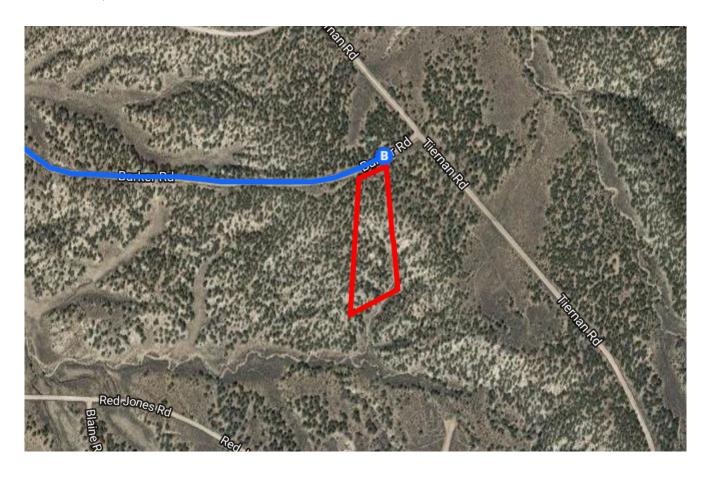

----|
| 4        | 9.  | Turn left onto Trinchera Ranch Rd N                            | —————————————————————————————————————— |
| ኻ        | 10. | Slight left onto Beekman Rd                                    | 1.1 mi                                 |
| <b>†</b> | 11. | Continue onto Berkman Rd                                       | 2.0 mi                                 |
| r        | 12. | Turn right toward Barker Rd                                    | 0.8 mi<br>354 ft                       |
| Ļ        | 13. | Turn right onto Barker Rd  1 Destination will be on the right  | 30 <del>4</del> It                     |
|          |     |                                                                | 1.3 mi                                 |

## 7281 Barker Rd

Fort Garland, CO 81133