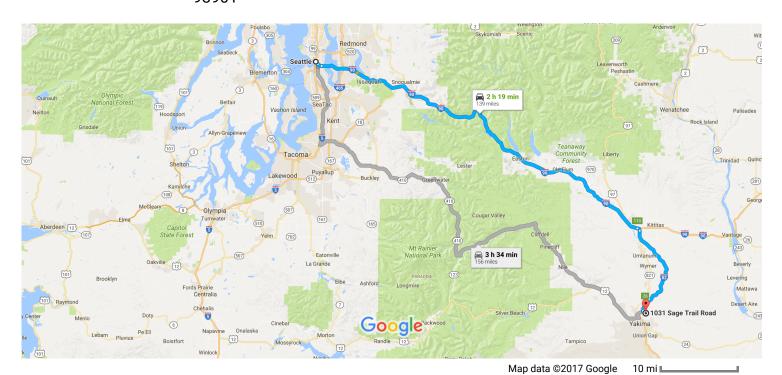

## Seattle

Washington

## Follow I-90 E and I-82 E/US-97 S to WA-821 S in Yakima County. Take exit 26 from I-82 E/US-97 S

|    |    | 2h7r                                                                                           | nin (136 mi)     |
|----|----|------------------------------------------------------------------------------------------------|------------------|
| 1  | 1. | Head southwest on Madison St toward 4th Ave                                                    |                  |
| Γ* | 2. | Turn right at the 1st cross street onto 4th Ave                                                | —— 197 ft        |
| Γ* | 3. | Turn right at the 1st cross street onto Spring St                                              | 305 ft<br>0.1 mi |
| *  | 4. | Turn right onto the ramp to Portland                                                           | 0.1 mi           |
| 'n | 5. | Keep left at the fork, follow signs for Interstate 90 E/Bellevue/Spokane and merge onto I-90 E | 1.4 mi           |
| 'n | 6. | Keep left at the fork to stay on I-90 E                                                        | 1.4 mi           |
| ř  | 7. | Use the right 2 lanes to take exit 110 for I-82 E/US-97 S toward Yakima                        | —— 1.1 mi        |
| 1  | 8. | Continue onto I-82 E/US-97 S                                                                   | 25.5 mi          |
| 1  | 9. | Take exit 26 for WA-821 N toward WA-823/Selah                                                  |                  |
|    |    |                                                                                                | —— 0.3 mi        |

|    |     |                                                                         | 9 min (3.1 mi) |
|----|-----|-------------------------------------------------------------------------|----------------|
| 4  | 10. | Turn left onto WA-821 S                                                 |                |
| •  | 11  | Ocations stocked anta Finis a Ocatas Bd                                 | 0.1 mi         |
| 1  | 11. | Continue straight onto Firing Center Rd                                 | 138 ft         |
| Γ  | 12. | Turn right onto E Selah Rd                                              | 100 10         |
| 4  | 13. | Turn left onto Sage Trail Rd                                            | 1.7 mi         |
| _  | 1.4 | T : 111                                                                 | 0.7 mi         |
| Γ* | 14. | Turn right to stay on Sage Trail Rd  1 Destination will be on the right |                |
|    |     | Destination will be on the right                                        | 0.5 mi         |

## 1031 Sage Trail Rd

Yakima, WA 98901