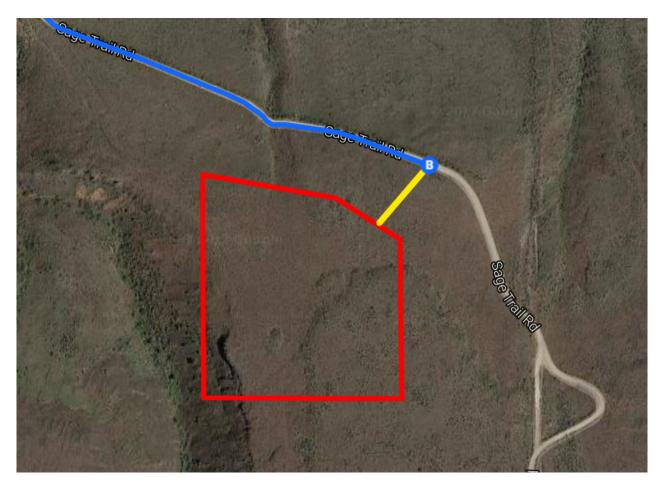

## **Continued Directions**

At the end of the Google Earth directions the NE border of the property is 200 ft to your right.