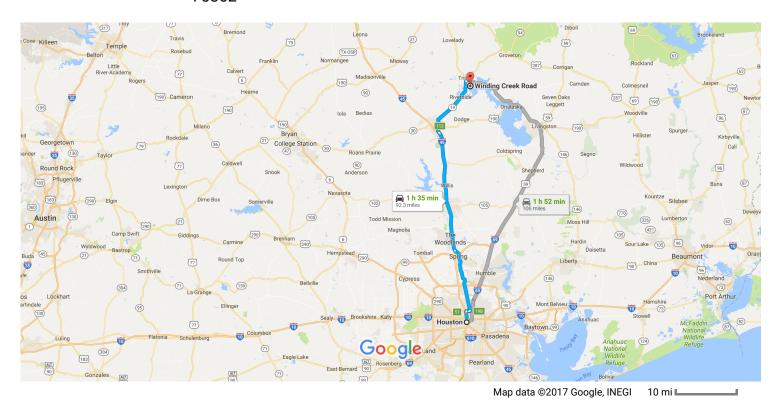

## Houston

Texas

## Get on I-45 N

|          |                                 |                                                                             | 1 min (0.3 mi)                         |
|----------|---------------------------------|-----------------------------------------------------------------------------|----------------------------------------|
| <b>†</b> | 1.                              | Head northeast on Bagby St                                                  |                                        |
| 4        | 2.                              | Turn left onto Walker St                                                    | —————————————————————————————————————— |
| -        |                                 |                                                                             | 259 ft                                 |
| <b>*</b> | 3.                              | Use the left 2 lanes to merge onto I-45 N via the ramp to Dallas            |                                        |
|          |                                 |                                                                             | 0.2 mi                                 |
| مالد     | w H                             | ardy Toll Rd and I-45 N to TX-19 N in Huntsville. Take exit 113 from I-45 N |                                        |
| <b>*</b> | 4.                              | Merge onto I-45 N                                                           | 1 h (67.5 mi                           |
|          |                                 |                                                                             |                                        |
|          | 4.                              |                                                                             |                                        |
| *        | 4.                              | Merge onto I-45 N                                                           | 3.5 m                                  |
| *        | <ul><li>4.</li><li>5.</li></ul> | Merge onto I-45 N  Use the right lane to take exit 51 for Interstate 610 E  | —————————————————————————————————————— |

| 1        | 8.    | Continue onto Hardy Toll Rd  A Partial toll road                                          |                    |
|----------|-------|-------------------------------------------------------------------------------------------|--------------------|
| *        | 9.    | Merge onto I-45 N                                                                         | 22.0 mi            |
| ۳        | 10.   | Take exit 113 for TX-19 toward Riverside/Crockett/Lake Livingston/Trinity                 | 40.0 mi            |
|          |       |                                                                                           | 0.4 mi             |
| Cont     | tinue | on TX-19 N. Drive to Cumberland Gap/Winding Creek Rd in Trinity County                    | 22 main (24 F mai) |
| 1        | 11.   | Continue onto TX-19 N                                                                     | 32 min (24.5 mi)   |
|          |       |                                                                                           | 21.3 mi            |
| <b>L</b> | 12.   | Turn right onto E Tatom                                                                   | 0.2 mi             |
| Þ        | 13.   | Turn right onto S Pine Crest Rd                                                           | U.2 IIII           |
| 4        | 14.   | Turn left onto Goober Gap Rd                                                              | 0.7 mi             |
|          |       | Turrier onto gooder dap na                                                                | 0.7 mi             |
| 1        | 15.   | Continue onto Cumberland Gap                                                              |                    |
| 1        | 16.   | Continue onto Darrel Hall Dr                                                              | 0.1 mi             |
|          |       |                                                                                           | 0.2 mi             |
| 1        | 17.   | Continue straight onto Cumberland Gap/Winding Creek Rd  1 Destination will be on the left |                    |
|          |       |                                                                                           | 1.3 mi             |

## Winding Creek Rd Trinity, TX 75862