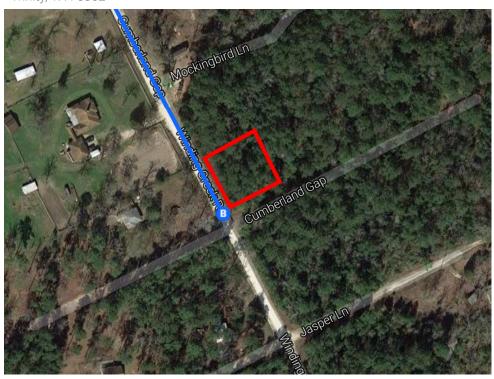

| 1        | 8.    | Continue onto Hardy Toll Rd  A Partial toll road                                          |                    |
|----------|-------|-------------------------------------------------------------------------------------------|--------------------|
| *        | 9.    | Merge onto I-45 N                                                                         | 22.0 mi            |
| ۳        | 10.   | Take exit 113 for TX-19 toward Riverside/Crockett/Lake Livingston/Trinity                 | 40.0 mi            |
|          |       |                                                                                           | 0.4 mi             |
| Cont     | tinue | on TX-19 N. Drive to Cumberland Gap/Winding Creek Rd in Trinity County                    | 22 main (24 F mai) |
| 1        | 11.   | Continue onto TX-19 N                                                                     | 32 min (24.5 mi)   |
|          |       |                                                                                           | 21.3 mi            |
| <b>L</b> | 12.   | Turn right onto E Tatom                                                                   | 0.2 mi             |
| Þ        | 13.   | Turn right onto S Pine Crest Rd                                                           | U.2 IIII           |
| 4        | 14.   | Turn left onto Goober Gap Rd                                                              | 0.7 mi             |
|          |       | Turrier onto gooder dap na                                                                | 0.7 mi             |
| 1        | 15.   | Continue onto Cumberland Gap                                                              |                    |
| 1        | 16.   | Continue onto Darrel Hall Dr                                                              | 0.1 mi             |
|          |       |                                                                                           | 0.2 mi             |
| 1        | 17.   | Continue straight onto Cumberland Gap/Winding Creek Rd  1 Destination will be on the left |                    |
|          |       |                                                                                           | 1.3 mi             |

## Winding Creek Rd Trinity, TX 75862