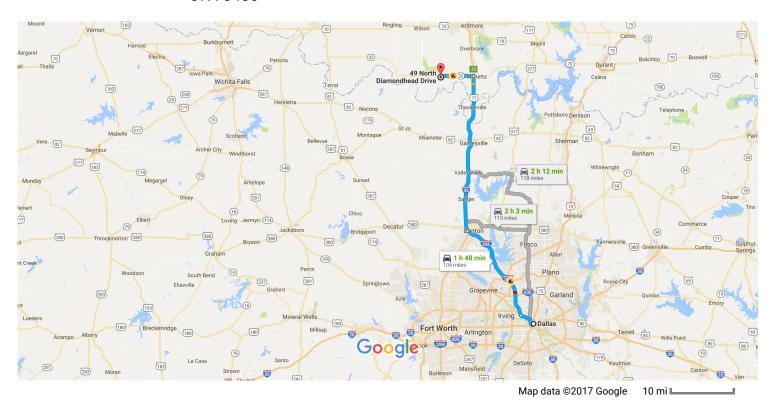

## Dallas, TX to 49 N Diamondhead Dr, Burneyville, OK 73430

Drive 104 miles, 1 h 48 min

## Follow I-35E and I-35 N to OK-32 W in Marietta. Take exit 15 from I-35 N

|          |    |                                                                                               | 1 h 27 min (92.7 mi) |
|----------|----|-----------------------------------------------------------------------------------------------|----------------------|
| 1        | 1. | Head east toward Browder St                                                                   |                      |
| <b>L</b> | 2. | Turn right onto Browder St                                                                    | 299 ft               |
| Ļ        | 3. | Turn right onto Canton St                                                                     | 240 ft               |
| *        | 4. | Use the left 2 lanes to turn slightly left onto the ramp to I-30 W/I-35E                      | ————— 0.1 mi         |
| Y        | 5. | Use the 2nd from the right lane to keep left at the fork and continue toward I-35E/US-77      | 0.5 mi               |
| 7        | 6. | Keep right at the fork, follow signs for U.S. 77                                              | ————— 62 ft          |
| 4        | 7. | Keep left, follow signs for Fort Worth W and merge onto I-35E/US-77  Oontinue to follow I-35E | 381 ft               |
| 7        | 8. | Keep right at the fork to continue on I-35E N, follow signs for Interstate 35E N/Denton       | 5.5 mi<br>34.7 mi    |
|          |    |                                                                                               | - 34.7 1111          |

| 1     | 9.    | Continue onto I-35 N  i Entering Oklahoma   |                                        |
|-------|-------|---------------------------------------------|----------------------------------------|
| r     | 10.   | Take exit 15 for OK-32 toward Marietta Ryan | 51.6 mi                                |
|       |       |                                             | 0.2 mi                                 |
| Follo | ow Ok | K-32 W to N Diamondhead Dr                  |                                        |
| 4     | 11.   | Turn left onto OK-32 W                      | —————————————————————————————————————— |
| 4     | 12.   | Turn left onto Falconhead Dr                | 10.2 mi                                |
| Ļ     | 13.   | Turn right onto Custer Dr                   | 0.2 mi                                 |
| 1     | 14.   | Continue onto Calvary Dr                    | 0.2 mi                                 |
| Ļ     | 15.   | · ·                                         | 0.1 mi                                 |
|       |       | Destination will be on the left             | 00.                                    |
|       |       |                                             | 0.2 mi                                 |