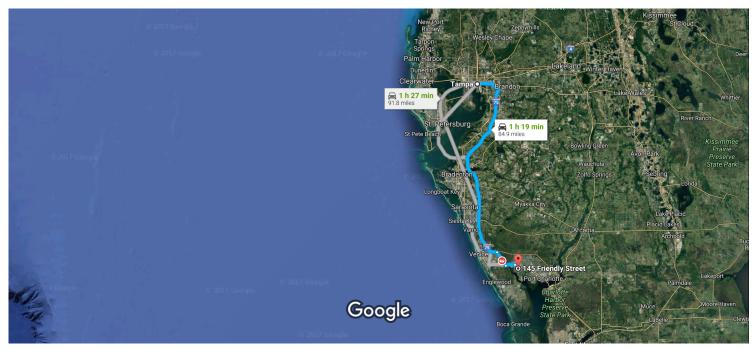

## Get on Hwy 618 Toll E/FL-618 Toll E/Selmon Expressway from E Twiggs St

|      |                                                                                | 3 min (0.7 mi)                                                                                                                                                                                                                                                                                                                                                                                                                                                               |
|------|--------------------------------------------------------------------------------|------------------------------------------------------------------------------------------------------------------------------------------------------------------------------------------------------------------------------------------------------------------------------------------------------------------------------------------------------------------------------------------------------------------------------------------------------------------------------|
| 1.   | Head east on E Zack St toward N Morgan St                                      |                                                                                                                                                                                                                                                                                                                                                                                                                                                                              |
| 2.   | Turn right at the 1st cross street onto N Morgan St                            | 262 ft                                                                                                                                                                                                                                                                                                                                                                                                                                                                       |
| 3.   | Turn left at the 1st cross street onto E Twiggs St                             | 292 ft                                                                                                                                                                                                                                                                                                                                                                                                                                                                       |
| 4.   | Turn right onto N Nebraska Ave                                                 | 0.3 mi                                                                                                                                                                                                                                                                                                                                                                                                                                                                       |
| 5.   | Turn left onto the Hwy 618 Toll E/Selmon Expy ramp  A Toll road                | 413 ft                                                                                                                                                                                                                                                                                                                                                                                                                                                                       |
|      |                                                                                | 0.2 mi                                                                                                                                                                                                                                                                                                                                                                                                                                                                       |
| I-75 | S to N River Rd in Sarasota County. Take exit 191 from I-75 S                  | ————— 1 h 2 min (73.2 mi)                                                                                                                                                                                                                                                                                                                                                                                                                                                    |
| 6.   | Merge onto Hwy 618 Toll E/FL-618 Toll E/Selmon Expressway  ⚠ Partial toll road |                                                                                                                                                                                                                                                                                                                                                                                                                                                                              |
| 7    | Use any lane to take exit 15A to merge onto I-75 S toward Naples               | 7.8 mi                                                                                                                                                                                                                                                                                                                                                                                                                                                                       |
|      | The angle is take out for to morge onto 170 of to make Hapleo                  | 65.1 mi                                                                                                                                                                                                                                                                                                                                                                                                                                                                      |
|      | 2.<br>3.<br>4.<br>5.                                                           | <ol> <li>Turn right at the 1st cross street onto N Morgan St</li> <li>Turn left at the 1st cross street onto E Twiggs St</li> <li>Turn right onto N Nebraska Ave</li> <li>Turn left onto the Hwy 618 Toll E/Selmon Expy ramp         <ul> <li>Toll road</li> </ul> </li> <li>I-75 S to N River Rd in Sarasota County. Take exit 191 from I-75 S</li> <li>Merge onto Hwy 618 Toll E/FL-618 Toll E/Selmon Expressway         <ul> <li>Partial toll road</li> </ul> </li> </ol> |

## Continue on N River Rd. Take US-41 S/S Tamiami Trail to Friendly St in Charlotte County

| -        |     |                                                                | ——— 18 min (10.9 mi) |
|----------|-----|----------------------------------------------------------------|----------------------|
| ₽        | 9.  | Turn right onto N River Rd (signs for US-41/N Port)            |                      |
| 4        | 10. | Turn left onto US-41 S/S Tamiami Trail                         | 5.6 mi               |
| <b>L</b> | 11. | Turn right onto S Biscayne Dr                                  | 3.4 mi               |
| Ļ        | 12. | Turn right onto Ketridge Ave                                   | 1.9 mi               |
| 4        | 13. | Turn left onto Friendly St  1 Destination will be on the right | 0.1 mi               |
|          |     |                                                                | 200 ft               |