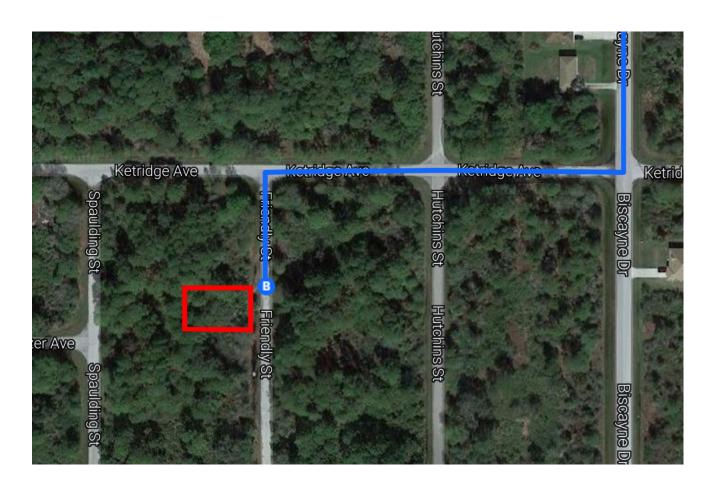

## Continue on N River Rd. Take US-41 S/S Tamiami Trail to Friendly St in Charlotte County

| -        |     |                                                                | ——— 18 min (10.9 mi) |
|----------|-----|----------------------------------------------------------------|----------------------|
| ₽        | 9.  | Turn right onto N River Rd (signs for US-41/N Port)            |                      |
| 4        | 10. | Turn left onto US-41 S/S Tamiami Trail                         | 5.6 mi               |
| <b>L</b> | 11. | Turn right onto S Biscayne Dr                                  | 3.4 mi               |
| Ļ        | 12. | Turn right onto Ketridge Ave                                   | 1.9 mi               |
| 4        | 13. | Turn left onto Friendly St  1 Destination will be on the right | 0.1 mi               |
|          |     |                                                                | 200 ft               |

## 145 Friendly St

Port Charlotte, FL 33953