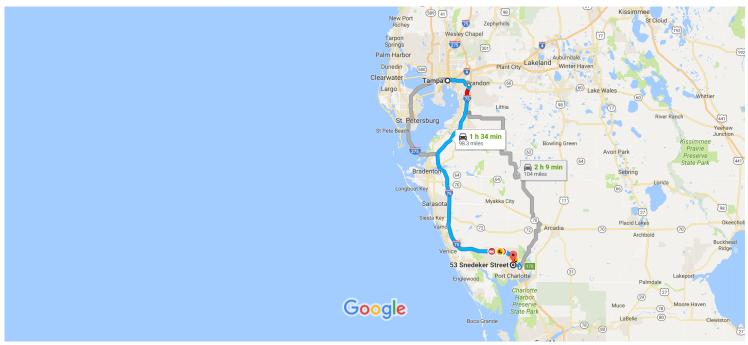

## Tampa

Florida

## Get on Hwy 618 Toll E/FL-618 Toll E/Selmon Expressway from E Twiggs St

|          |       |                                                                                | 3 min (0.7 mi)            |
|----------|-------|--------------------------------------------------------------------------------|---------------------------|
| 1        | 1.    | Head east on E Zack St toward N Morgan St                                      | Ç (c.,)                   |
| <b>L</b> | 2.    | Turn right at the 1st cross street onto N Morgan St                            | 262 f                     |
| 4        | 3.    | Turn left at the 1st cross street onto E Twiggs St                             | 2921                      |
| <b>L</b> | 4.    | Turn right onto N Nebraska Ave                                                 | 0.3 m                     |
| *        | 5.    | Turn left onto the Hwy 618 Toll E/Selmon Expy ramp  ▲ Toll road                | 4131                      |
|          |       |                                                                                | 0.2 m                     |
| ollo     | w I-7 | 75 S to Kings Hwy in Charlotte County. Take exit 170 from I-75 S               | 1 h 10 main (04.0 mai     |
| *        | 6.    | Merge onto Hwy 618 Toll E/FL-618 Toll E/Selmon Expressway  A Partial toll road | ————— 1 h 19 min (94.2 mi |
| 7        | 7.    | Use any lane to take exit 15A to merge onto I-75 S toward Naples               | 7.8 m                     |
|          |       |                                                                                | 86.0 m                    |

| ۲                                                 | 8.  | Take exit 170 for Kings Hwy toward Charlotte County/Arcadia/Port Charlotte     | 0.3 mi |  |  |
|---------------------------------------------------|-----|--------------------------------------------------------------------------------|--------|--|--|
| Take Veterans Blvd to Snedeker St  6 min (3.4 mi) |     |                                                                                |        |  |  |
| Ļ                                                 | 9.  | Turn right onto Kings Hwy (signs for Port Charlotte)                           | , ,    |  |  |
| Ļ                                                 | 10. | Use the right 2 lanes to turn right at the 1st cross street onto Veterans Blvd | 0.3 mi |  |  |
| 4                                                 | 11. | Turn left onto Presque Isle Dr                                                 | 2.8 mi |  |  |
| <b>L</b>                                          | 12. | Turn right at the 1st cross street onto Seyburn Terrace                        | 292 ft |  |  |
| 4                                                 | 13. | Turn left onto Snedeker St  i Destination will be on the right                 | 0.3 mi |  |  |

## 53 Snedeker St

Port Charlotte, FL 33954