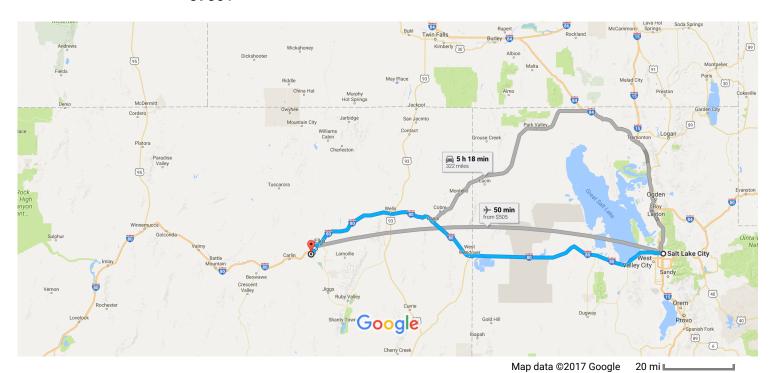

## Salt Lake City

Utah

## Get on I-80 W from 500 S/Cesar E. Chavez Blvd

|           |      | 4 min                                                                                                    | (1.4 m             |  |
|-----------|------|----------------------------------------------------------------------------------------------------------|--------------------|--|
| <b>†</b>  | 1.   | Head west on 400 S/University Blvd toward Main St                                                        | •                  |  |
| ካ         | 2.   | Turn left at the 1st cross street onto W Temple                                                          | - 0.2 r            |  |
| •         | 3.   | Turn right onto 500 S/Cesar E. Chavez Blvd                                                               | - 0.2 r<br>- 0.0 - |  |
| <b>\$</b> | 4.   | Take the I-80 E/I-80 W ramp on the left to Cheyenne/Reno/S.L. International Airport/Las Vegas            | - 0.01<br>- 0.21   |  |
| 1         | 5.   | 5. Keep right at the fork, follow signs for I-80 W/Reno/S.L. International Airport and merge onto I-80 V |                    |  |
| ollo      | w I- | 80 W to NV-535 E in Elko. Take exit 298 from I-80 W                                                      | – 0.3 r<br>(232 m  |  |
| *         | 6.   | Merge onto I-80 W  1 Entering Nevada                                                                     | `                  |  |
| 7         | 7.   | Take exit 298 toward Elko                                                                                | - 231 i            |  |
|           |      |                                                                                                          | - 0.3 r            |  |

| 4          | 8.  | Turn left onto NV-535 E                      | 22 min (6.7 mi) |
|------------|-----|----------------------------------------------|-----------------|
| <b>L</b>   | 9.  | Turn right                                   | 0.6 mi          |
| <b>۲</b>   | 10. | Turn right onto Bullion Rd                   | 0.9 mi          |
| <b>۲</b>   | 11. | Turn right                                   | 3.1 mi          |
| 4          | 12. | Turn left                                    | 0.2 mi          |
| <b>L</b> → | 13. | Turn right                                   | 0.4 mi          |
| 4          | 14. | Turn left  1 Destination will be on the left | 1.5 111         |
|            |     |                                              | 0.1 mi          |

## **Unnamed Road**

Elko, NV 89801