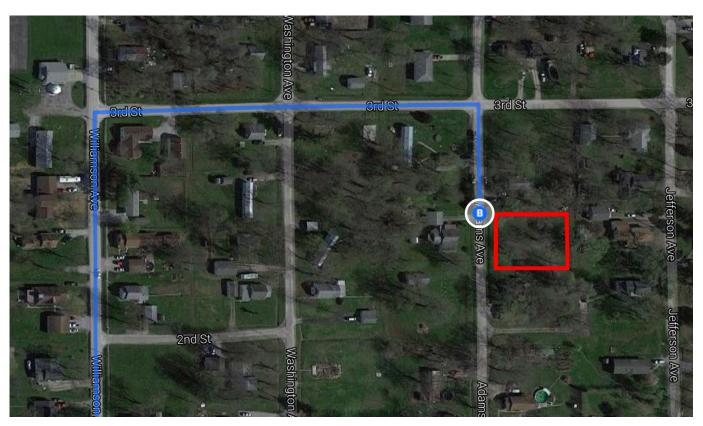

| 4        | 8.   | Keep left to continue on I-55 N/I-64 E                                 |                |
|----------|------|------------------------------------------------------------------------|----------------|
| 'n       | 9.   | Keep left at the fork to continue on I-55 N                            | 2.2 mi         |
| ř        | 10.  | Take exit 37 toward Livingstone/New Douglas                            | 33.9 mi        |
|          |      |                                                                        | 0.4 mi         |
| Take     | Nich | nolls St, Livingston Ave and Williamson Ave to Adams Ave in Williamson |                |
| 4        | 11.  | Turn left onto New Douglas Rd                                          | 6 min (2.1 mi) |
|          |      |                                                                        | 0.3 mi         |
| Î        | 12.  | Continue straight onto Nicholls St                                     | 0.5            |
| <b>L</b> | 13.  | Turn right onto Livingston Ave                                         | 0.5 mi         |
| <b>†</b> | 14.  | Continue onto Williamson Ave                                           | 0.6 mi         |
| ."       |      | Gontinue onto Williamson / We                                          | 0.7 mi         |
| <b>L</b> | 15.  | Turn right onto 3rd St                                                 |                |
| <b>L</b> | 16.  | Turn right at the 2nd cross street onto Adams Ave                      | 0.1 mi         |
| •        |      | i) Destination will be on the left                                     |                |
|          |      |                                                                        | 207 ft         |

## 1102 Adams Ave

Staunton, IL 62088