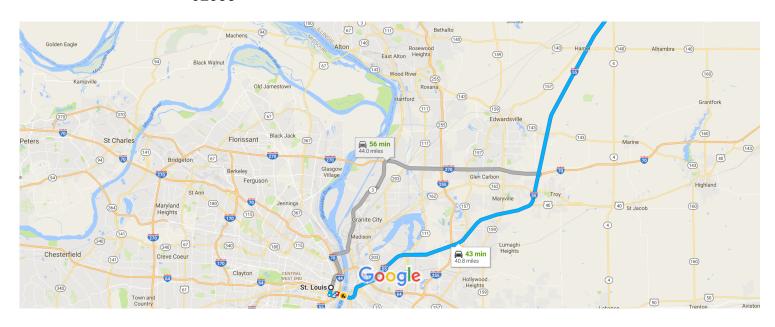

## St. Louis

Missouri

## Get on I-64 E from S Tucker Blvd and Chouteau Ave

| <b>†</b> | 1.    | Head south toward S Tucker Blvd                  | 070 %            |
|----------|-------|--------------------------------------------------|------------------|
| Ļ        | 2.    | Turn right onto S Tucker Blvd                    | 272 ft           |
| 4        | 3.    | Turn left onto Chouteau Ave/Historic U.S. 66 E   | 0.5 mi           |
| 1        | 4.    | Continue straight onto Chouteau Ave              | 0.3 mi           |
| 4        | 5.    | Turn left onto S 6th St                          | 335 ft           |
| *        | 6.    | Take the ramp onto I-64 E                        | 0.1 mi           |
|          |       |                                                  | 0.2 mi           |
| Folio    | )W I- | 55 N to Olive Township. Take exit 37 from I-55 N | 33 min (37.3 mi) |
| *        | 7.    |                                                  |                  |
|          |       | 1 Entering Illinois                              | 0.8 mi           |

| 4        | 8.   | Keep left to continue on I-55 N/I-64 E                                 |                |
|----------|------|------------------------------------------------------------------------|----------------|
| 'n       | 9.   | Keep left at the fork to continue on I-55 N                            | 2.2 mi         |
| ř        | 10.  | Take exit 37 toward Livingstone/New Douglas                            | 33.9 mi        |
|          |      |                                                                        | 0.4 mi         |
| Take     | Nich | nolls St, Livingston Ave and Williamson Ave to Adams Ave in Williamson |                |
| 4        | 11.  | Turn left onto New Douglas Rd                                          | 6 min (2.1 mi) |
|          |      |                                                                        | 0.3 mi         |
| Î        | 12.  | Continue straight onto Nicholls St                                     | 0.5            |
| <b>L</b> | 13.  | Turn right onto Livingston Ave                                         | 0.5 mi         |
| <b>†</b> | 14.  | Continue onto Williamson Ave                                           | 0.6 mi         |
| ."       |      | Gontinue onto Williamson / We                                          | 0.7 mi         |
| <b>L</b> | 15.  | Turn right onto 3rd St                                                 |                |
| <b>L</b> | 16.  | Turn right at the 2nd cross street onto Adams Ave                      | 0.1 mi         |
| •        |      | i) Destination will be on the left                                     |                |
|          |      |                                                                        | 207 ft         |