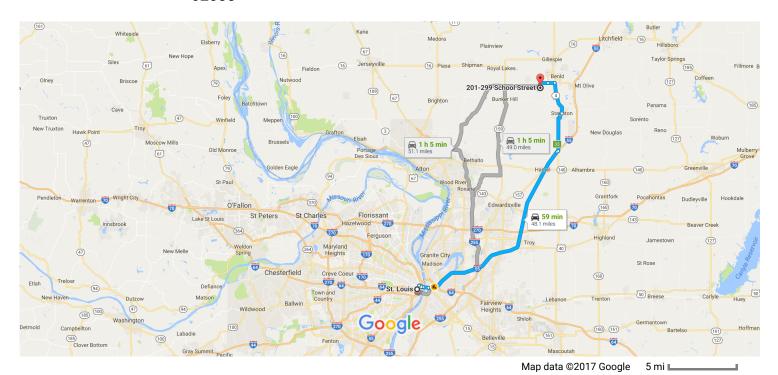

## St. Louis

Missouri

## Get on I-55 N/I-64 E/US-40 E in East Saint Louis from N 11th St, Cole St and Martin Luther King Bridge

|    |    |                                                                          | — 11 min (3.4 mi) |
|----|----|--------------------------------------------------------------------------|-------------------|
| 1  | 1. | Head northeast toward S Tucker Blvd                                      |                   |
| 4  | 2. | Turn left onto S Tucker Blvd                                             | 144 ft            |
| Ļ  | 3. | Turn right onto Market St                                                | 46 ft             |
| 4  | 4. | Turn left onto N 11th St                                                 | 0.1 mi            |
| Γ* | 5. | Turn right onto Cole St                                                  | 0.6 mi            |
| ~  | 6. | Use the 2nd from the right lane to turn slightly right toward N Broadway | 0.41111<br>144 ft |
| Ļ  | 7. | Use the left lane to turn right onto N Broadway                          | 0.2 mi            |
| 4  | 8. | Turn left onto Convention Plaza                                          | 0.2 mi            |
| 1  | 9. | Continue onto Dr Martin Luther King Bridge  1 Entering Illinois          | U. I MI           |
|    |    |                                                                          | 0.2 mi            |

|             | 10.                      | Continue onto Martin Luther King Bridge/Martin Luther King Memorial Bridge                                                                                                                |                                                    |
|-------------|--------------------------|-------------------------------------------------------------------------------------------------------------------------------------------------------------------------------------------|----------------------------------------------------|
| 4           | 11.                      | Keep left to stay on Martin Luther King Bridge/Martin Luther King Memorial Bridge  1 Continue to follow Martin Luther King Bridge                                                         | ————— 0.8 n                                        |
| *           | 12.                      | Take the I-55 N/I-70 E/US-40 E ramp on the left to Chicago/Indianapolis                                                                                                                   | 0.4 n                                              |
|             |                          |                                                                                                                                                                                           | 0.5 n                                              |
| ollo        | w I-5                    | 5 N to IL-4 N in Olive Township. Take exit 33 from I-55 N                                                                                                                                 | 07 :- (00 7                                        |
| *           | 13.                      | Merge onto I-55 N/I-64 E/US-40 E                                                                                                                                                          | —— 27 min (30.7 m                                  |
| 'n          | 14.                      | Keep left at the fork to continue on I-55 N                                                                                                                                               | 0.1 n                                              |
| ı.          | 1.5                      | Take avit 20 toward Otowaton // abone in                                                                                                                                                  | 30.3 m                                             |
| 7           | 15.                      | Take exit 33 toward Staunton/Lebanon                                                                                                                                                      | 0.2 n                                              |
| ont         | inue d                   | on IL-4 N. Drive to School St in Wilsonville                                                                                                                                              |                                                    |
| 4           | 16                       | Turn left onto II -4 N                                                                                                                                                                    | —— 22 min (14.1 m                                  |
| 4           | 16.                      | Turn left onto IL-4 N                                                                                                                                                                     |                                                    |
| <b>។</b>    | 16.<br>17.               | Turn left onto IL-4 N  Turn left onto S Hibbard St                                                                                                                                        | 6.1 n                                              |
| ¶<br>¶<br>† |                          |                                                                                                                                                                                           | 6.1 n                                              |
| •<br>•      | 17.                      | Turn left onto S Hibbard St  Continue onto IL-4 N/N Edwardsville St  Continue to follow IL-4 N                                                                                            | 6.1 n                                              |
| •<br>•1     | 17.                      | Turn left onto S Hibbard St  Continue onto IL-4 N/N Edwardsville St                                                                                                                       | 6.1 n 0.1 n                                        |
| †<br>†1     | 17.                      | Turn left onto S Hibbard St  Continue onto IL-4 N/N Edwardsville St  Continue to follow IL-4 N                                                                                            | 6.1 n 0.1 n 4.9 n                                  |
| †<br>†1     | 17.<br>18.               | Turn left onto S Hibbard St  Continue onto IL-4 N/N Edwardsville St  Continue to follow IL-4 N  Turn left onto Sawyerville Hills Rd                                                       | 6.1 n                                              |
| *<br>*1     | 17.<br>18.<br>19.        | Turn left onto S Hibbard St  Continue onto IL-4 N/N Edwardsville St  Continue to follow IL-4 N  Turn left onto Sawyerville Hills Rd  Turn left onto IL-138 W                              | 6.1 n 0.1 n 4.9 n 1.5 n                            |
| *<br>*1     | 17.<br>18.<br>19.<br>20. | Turn left onto S Hibbard St  Continue onto IL-4 N/N Edwardsville St  Continue to follow IL-4 N  Turn left onto Sawyerville Hills Rd  Turn left onto IL-138 W  Turn left onto Gillespie St | 22 min (14.1 m 6.1 m 0.1 m 4.9 m 1.0 m 1.5 m 0.3 m |

## 201-299 School St

Staunton, IL 62088