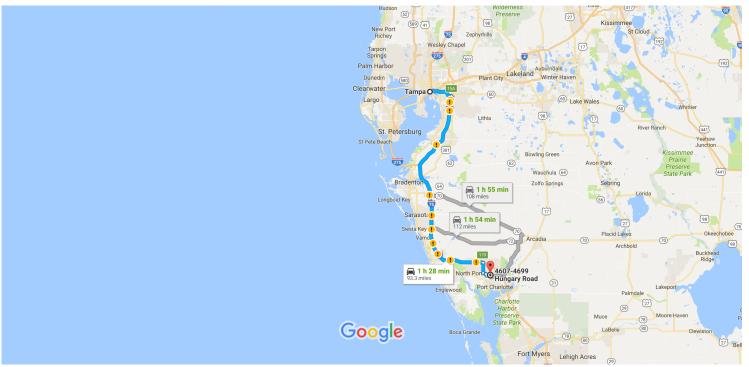

# Tampa, FL to 4607-4699 Hungary Rd, North Port, Drive 93.3 miles, 1 h 28 min FL 34288

### Get on Hwy 618 Toll E/FL-618 Toll E/Selmon Expressway from E Twiggs St

|          |      |                                                                                | 3 min (0.7 mi          |
|----------|------|--------------------------------------------------------------------------------|------------------------|
| 1        | 1.   | Head east on E Zack St toward N Morgan St                                      | `                      |
| ₽        | 2.   | Turn right at the 1st cross street onto N Morgan St                            | 262 f                  |
| 4        | 3.   | Turn left at the 1st cross street onto E Twiggs St                             | 2921                   |
| <b>L</b> | 4.   | Turn right onto N Nebraska Ave                                                 | 0.3 m                  |
| *        | 5.   | Turn left onto the Hwy 618 Toll E/Selmon Expy ramp  ▲ Toll road                | 4131                   |
|          |      |                                                                                | 0.2 m                  |
| ake      | I-75 | S to N Toledo Blade Blvd in North Port. Take exit 179 from I-75 S              | 1 h 11 min (85.2 m     |
| *        | 6.   | Merge onto Hwy 618 Toll E/FL-618 Toll E/Selmon Expressway  ⚠ Partial toll road | 711 77 71111 (00.2 711 |
| ř        | 7.   | Use any lane to take exit 15A to merge onto I-75 S toward Naples               | 7.8 n                  |
|          |      |                                                                                | 77.1 m                 |

| r        | 8.   | Take exit 179 for Toledo Blade Blvd toward N Port/Port Charlotte/Sarasota County |                    |
|----------|------|----------------------------------------------------------------------------------|--------------------|
| Cont     | inue | on N Toledo Blade Blvd. Take Woodhaven Dr and Hillsborough Blvd to Hungary Rd    | ———— 0.3 mi        |
| <b>L</b> |      | Turn right onto N Toledo Blade Blvd (signs for N Port/Port Charlotte/US-41)      | —— 13 min (7.4 mi) |
| 4        | 10.  | Turn left onto Woodhaven Dr                                                      | 3.6 mi             |
| Ļ        | 11.  | Turn right onto S Haberland Blvd                                                 | 1.1 mi             |
| 4        | 12.  | Turn left onto Hillsborough Blvd                                                 | 0.6 mi             |
| 4        | 13.  | Turn left onto Atwater Dr                                                        | 486 ft             |
| 4        | 14.  | Turn left at the 1st cross street onto Germany Ave                               | 0.1 mi             |
| Ļ        | 15.  | Turn right onto Boxer St                                                         | 0.1 mi             |
| 1        | 16.  | Boxer St turns left and becomes Hungary Rd  1 Destination will be on the left    | 0.11111            |
|          |      |                                                                                  | 0.2 mi             |