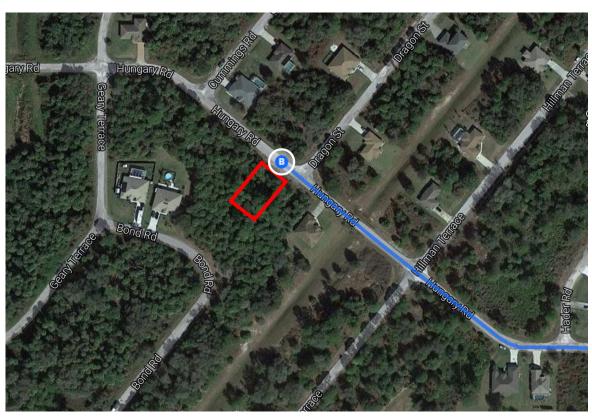

|
| 4        | 12.  | Turn left onto Hillsborough Blvd                                                 | 0.6 mi             |
| 4        | 13.  | Turn left onto Atwater Dr                                                        | 486 ft             |
| 4        | 14.  | Turn left at the 1st cross street onto Germany Ave                               | 0.1 mi             |
| Ļ        | 15.  | Turn right onto Boxer St                                                         | 0.1 mi             |
| 1        | 16.  | Boxer St turns left and becomes Hungary Rd  1 Destination will be on the left    | 0.11111            |
|          |      |                                                                                  | 0.2 mi             |

## 4607-4699 Hungary Rd

North Port, FL 34288