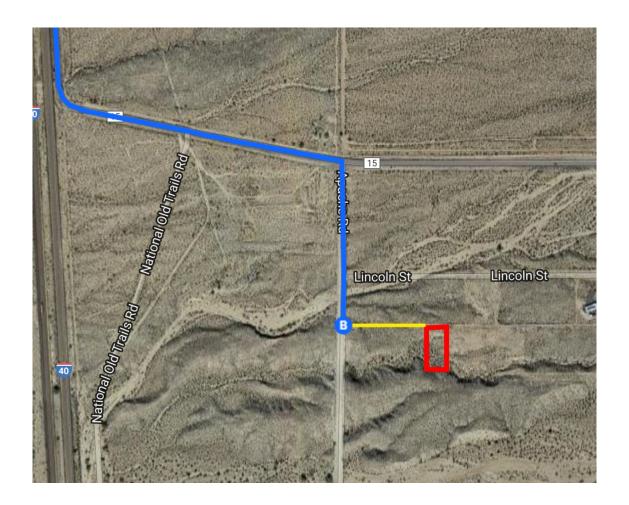

|          |     |                                    | 4 min (1.8 mi) |
|----------|-----|------------------------------------|----------------|
| 1        | 8.  | Turn left onto Cal-Ari Dr          |                |
|          |     |                                    | 0.2 mi         |
|          | 9.  | Turn right onto Alamo Rd           |                |
|          |     |                                    | 1.4 mi         |
| <b>Γ</b> | 10. | Turn right onto Apache Rd          |                |
|          |     | 1 Destination will be on the right |                |
|          |     |                                    | 0.2 mi         |

## 13077-13199 Apache Rd

Yucca, AZ 86438

## **Continued Directions**

At the end of the Google Earth Directions turn left and continue along the dirt road for 520 feet. NW corner of property on right.