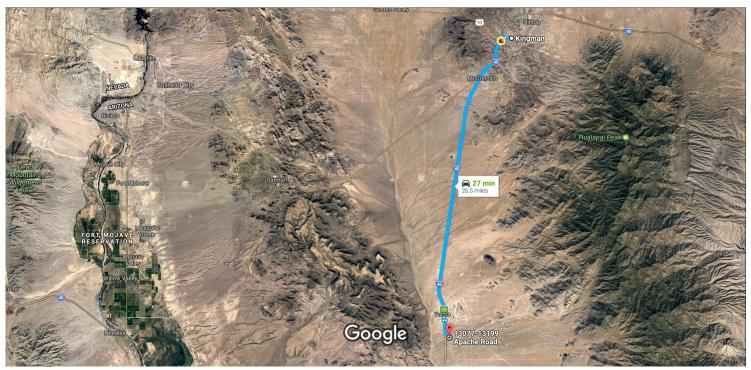

## Google Maps

Kingman, AZ to 13077-13199 Apache Rd, Yucca, AZ Drive 26.5 miles, 27 min 86438

Imagery ©2017 Google, Map data ©2017 Google 2 mi

## Kingman

Arizona

| Get o | on I-4 | 40 W from E Andy Devine Ave/Historic Rte 66 and W Beale St                | <b>F</b> are in (1, 0, are i) |
|-------|--------|---------------------------------------------------------------------------|-------------------------------|
| 1     | 1.     | Head south on N 4th St toward E Andy Devine Ave/Historic Rte 66           | 5 min (1.3 mi)                |
|       |        |                                                                           | 292 ft                        |
|       | 2.     | Turn right at the 1st cross street onto E Andy Devine Ave/Historic Rte 66 |                               |
|       |        |                                                                           | 0.4 mi                        |
| 1     | 3.     | Continue straight onto Ella's Pl                                          |                               |
|       |        |                                                                           | 295 ft                        |
| 1     | 4.     | Turn left onto W Beale St                                                 |                               |
|       |        |                                                                           | 0.4 mi                        |
| X     | 5.     | Turn left to merge onto I-40 W toward Los Angeles                         |                               |
|       |        |                                                                           | 0.3 mi                        |
| Follo | w I-4  | 40 W to Cal-Ari Dr in Yucca. Take exit 25 from I-40 W                     |                               |
|       |        |                                                                           | 19 min (23.4 mi)              |
| *     | 6.     | Merge onto I-40 W                                                         |                               |
|       |        |                                                                           | 23.1 mi                       |
| r     | 7.     | Take exit 25 toward Alamo Rd                                              |                               |
|       |        |                                                                           | 0.3 mi                        |

|          |     |                                    | 4 min (1.8 mi) |
|----------|-----|------------------------------------|----------------|
| 1        | 8.  | Turn left onto Cal-Ari Dr          |                |
|          |     |                                    | 0.2 mi         |
|          | 9.  | Turn right onto Alamo Rd           |                |
|          |     |                                    | 1.4 mi         |
| <b>Γ</b> | 10. | Turn right onto Apache Rd          |                |
|          |     | 1 Destination will be on the right |                |
|          |     |                                    | 0.2 mi         |