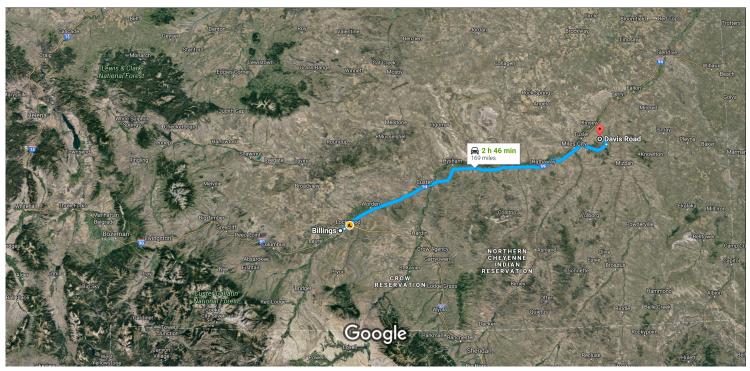

## Billings

Montana

## Get on I-90 E in Lockwood from 1st Ave N and I-90BL E

|          |       |                                                             | 6 min (2.8 mi)     |
|----------|-------|-------------------------------------------------------------|--------------------|
| <b>†</b> | 1.    | Head northeast on Montana Ave toward N 23rd St              | , ,                |
| 1        | 2.    | Continue straight to stay on Montana Ave                    | 0.3 mi             |
| 4        | 3.    | Turn left onto N 18th St                                    | 0.2 mi             |
| <b>L</b> | 4.    | Turn right onto 1st Ave N                                   | 354 ft             |
| 1        | 5.    | Continue straight onto I-90BL E                             | 0.7 mi             |
| *        | 6.    | Turn left to merge onto I-90 E                              | 1.3 mi             |
|          |       |                                                             | 0.2 mi             |
| Follo    | w I-9 | 94 E to US-12 E in Custer County. Take exit 141 from I-94 E |                    |
| *        | 7.    | Merge onto I-90 E                                           | 2 h 2 min (144 mi) |
| 4        | 8.    | Keep left to continue on I-94 E                             | 3.2 mi             |
|          |       |                                                             | 140 mi             |

## Continue on US-12 E. Drive to Davis Rd

|            |     |                             | 40 min (22.9 mi)                       |
|------------|-----|-----------------------------|----------------------------------------|
| <b>L</b> → | 10. | Turn right onto US-12 E     |                                        |
| 4          | 11. | Turn left                   | —————————————————————————————————————— |
| 1          | 12. | Continue onto Wolf Creek Rd | 3.5 mi                                 |
| <b>L</b>   | 13. | Turn right onto Davis Rd    | 0.4 mi                                 |
|            |     |                             | 1.7 mi                                 |

## Davis Rd

Miles City, MT 59301