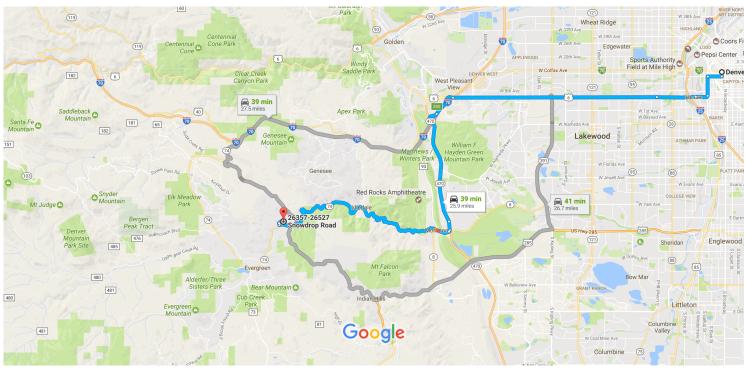

#### Denver, CO to 26357-26527 Snowdrop Rd, Evergreen, CO 80439

Map data ©2017 Google 2 mi

#### Continue to 6th Ave

| 1  | 1.     | Head south on Bannock St toward W 14th Ave                                                                             | — 6 min (1.4 mi) |
|----|--------|------------------------------------------------------------------------------------------------------------------------|------------------|
| L, | 2.     | Turn right onto W 13th Ave                                                                                             | 0.2 mi           |
| ٩  | 3.     | Turn left onto Kalamath St                                                                                             | ——— 0.5 mi       |
|    |        | e on 6th Ave. Take CO-470 E/Hwy 470 E to CO-8 W/Bear Creek Ave/W Morrison Rd in Jeffers                                | 0.7 mi           |
|    | the 4. | Morrison Rd exit from CO-470 E/Hwy 470 E<br>Use the right 3 lanes to turn slightly right onto 6th Ave (signs for I-25) | 16 min (15.3 mi) |

|   |    |                                                                   | 0.5 mi |
|---|----|-------------------------------------------------------------------|--------|
| 1 | 5. | Continue onto 6th Ave                                             | 0.5111 |
| 1 | 6. | Continue onto US-6 W/6th Ave                                      | 1.5 mi |
| * | 7. | Use the right lane to merge onto I-70 W via the ramp to Grand Jct | 7.6 mi |
|   |    |                                                                   | 0.0 mi |

| 8.   | Use the right 2 lanes to take exit 260 to merge onto CO-470 E/Hwy 470 E toward Colorado Springs               |                                                                                                                                                                                                                                                                                                                                                                                                         |
|------|---------------------------------------------------------------------------------------------------------------|---------------------------------------------------------------------------------------------------------------------------------------------------------------------------------------------------------------------------------------------------------------------------------------------------------------------------------------------------------------------------------------------------------|
| 9.   | Take the Morrison Rd exit                                                                                     | – 4.4 mi                                                                                                                                                                                                                                                                                                                                                                                                |
|      |                                                                                                               | — 0.3 mi                                                                                                                                                                                                                                                                                                                                                                                                |
| 10.  | Keep right at the fork, follow signs for CO-8/Morrison Road and merge onto CO-8 W/Bear Creek A<br>Morrison Rd | Ave/W                                                                                                                                                                                                                                                                                                                                                                                                   |
|      |                                                                                                               | 295 ft                                                                                                                                                                                                                                                                                                                                                                                                  |
| w Be | ar Creek Ave to Snowdrop Rd in Kittredge                                                                      |                                                                                                                                                                                                                                                                                                                                                                                                         |
| 4.4  |                                                                                                               | n (9.2 mi)                                                                                                                                                                                                                                                                                                                                                                                              |
| 11.  | -                                                                                                             |                                                                                                                                                                                                                                                                                                                                                                                                         |
|      | •                                                                                                             | – 8.7 mi                                                                                                                                                                                                                                                                                                                                                                                                |
| 12.  | Continue straight onto Hill Top Dr                                                                            |                                                                                                                                                                                                                                                                                                                                                                                                         |
| 12   | Turn right onto Russell Gulch Rd                                                                              | — 0.1 mi                                                                                                                                                                                                                                                                                                                                                                                                |
| 10.  |                                                                                                               | — 364 ft                                                                                                                                                                                                                                                                                                                                                                                                |
| 14.  | Turn right onto Snowdrop Rd                                                                                   |                                                                                                                                                                                                                                                                                                                                                                                                         |
|      |                                                                                                               | — 0.2 mi                                                                                                                                                                                                                                                                                                                                                                                                |
| 15.  |                                                                                                               |                                                                                                                                                                                                                                                                                                                                                                                                         |
|      |                                                                                                               | — 0.1 mi                                                                                                                                                                                                                                                                                                                                                                                                |
|      | <ol> <li>9.</li> <li>10.</li> <li>w Be</li> <li>11.</li> <li>12.</li> <li>13.</li> <li>14.</li> </ol>         | <ul> <li>9. Take the Morrison Rd exit</li> <li>10. Keep right at the fork, follow signs for CO-8/Morrison Road and merge onto CO-8 W/Bear Creek A Morrison Rd</li> <li>w Bear Creek Ave to Snowdrop Rd in Kittredge 19 mir 11. Merge onto CO-8 W/Bear Creek Ave/W Morrison Rd ③ Continue to follow Bear Creek Ave 12. Continue straight onto Hill Top Dr 13. Turn right onto Russell Gulch Rd</li></ul> |