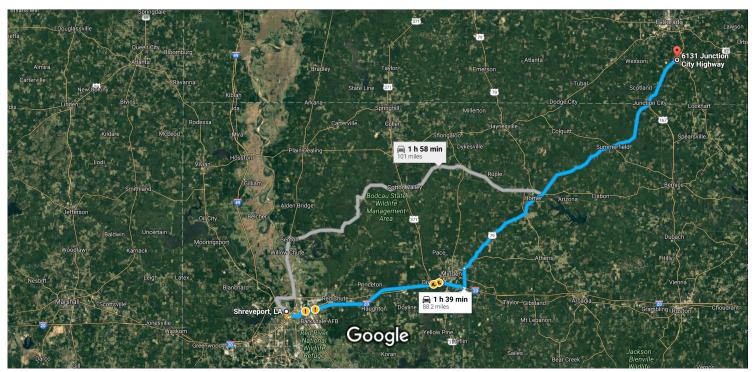

## Google Maps

Shreveport, LA to 6131 Junction City Hwy, El Dorado, AR 71730

Imagery ©2017 Landsat / Copernicus, Map data ©2017 Google 5 mi

## Shreveport

Louisiana

## Take Airport Dr to N Market St

|       |       |                                                              | 2 min (0.6 mi)   |
|-------|-------|--------------------------------------------------------------|------------------|
| 1     | 1.    | Head north on Clyde Fant Memorial Pkwy/Clyde Fant Pkwy       |                  |
| ኻ     | 2.    | Slight left onto Clyde Fant Memorial Pkwy                    | 102 ft           |
| 4     | 3.    | Turn left at the 1st cross street onto Airport Dr            | 0.1 mi           |
|       |       |                                                              | 0.4 mi           |
| Follo | w I-2 | 20 E and US-79 N to S Main in Homer                          | E7 min (E1 0 mi) |
| 4     | 4.    | Turn left onto N Market St                                   | 57 min (51.8 mi) |
| 4     | 5.    | Use the left lane to continue on Market St                   | 0.6 mi           |
| *     | 6.    | Use the left lane to take the Interstate 20 E/U.S. 71 S ramp | 0.2 mi           |
| *     | 7.    | Merge onto I-20 E/US-71 S<br>Continue to follow I-20 E       | 0.3 mi           |

| ۲    | 8.   | Take exit 49 for LA-531 toward Dubberly/Minden          |                  |
|------|------|---------------------------------------------------------|------------------|
| ٦    | 9.   | Turn left onto State Rte 531 (signs for Minden/US-79)   | 0.2 mi           |
| r    | 10.  | Turn right onto US-79 N/Homer Rd                        | 3.3 mi           |
|      |      | ① Continue to follow US-79 N                            |                  |
|      |      |                                                         | 17.1 m           |
| ollo | w LA | -9 N to US-167 N/S Main St/US Hwy 63 N in Junction City |                  |
| -    | 11   | Turn right onto S Main                                  | 30 min (26.8 mi) |
|      | 11.  | Turn right onto S Main                                  | 285 fi           |
| 4    | 12.  | Turn left onto E Main St                                | 20011            |
|      |      |                                                         | 299 ft           |
| Ļ    | 13.  |                                                         |                  |
|      |      | 1 Continue to follow LA-9 N                             |                  |
| t    | 14.  | Continue straight to stay on LA-9 N                     | 16.4 mi          |
|      |      |                                                         | 10.4 mi          |
| 4    | 15.  | Turn left onto US-167 N/S Main St/US Hwy 63 N           |                  |
|      |      | ① Continue to follow US-167 N/US Hwy 63 N               |                  |
|      |      | 1 Entering Arkansas                                     |                  |
|      |      |                                                         | 10 min (9.0 mi)  |

## 6131 Junction City Hwy

El Dorado, AR 71730

These directions are for planning purposes only. You may find that construction projects, traffic, weather, or other events may cause conditions to differ from the map results, and you should plan your route accordingly. You must obey all signs or notices regarding your route.