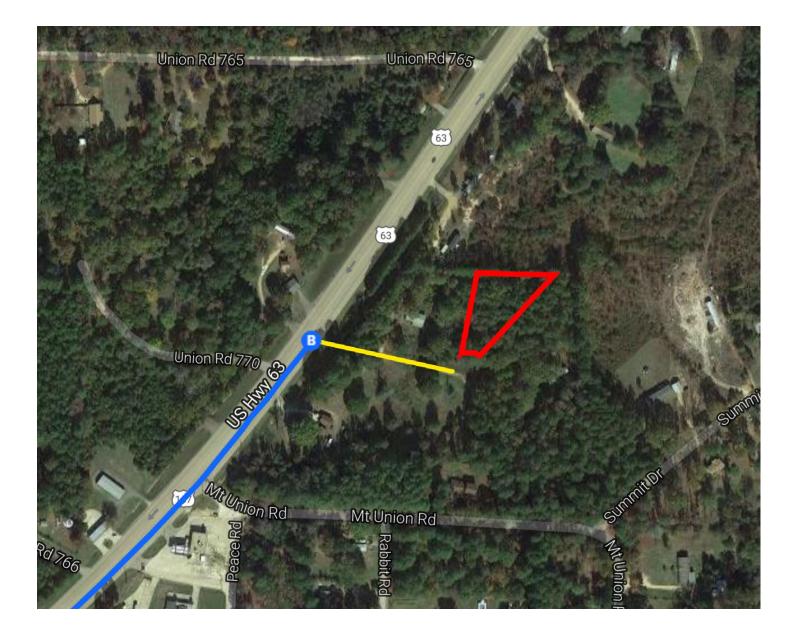

Continued Directions At the end of the Google Earth directions turn right and continue 380 ft to the end of the cul-de-sac. Property on left.